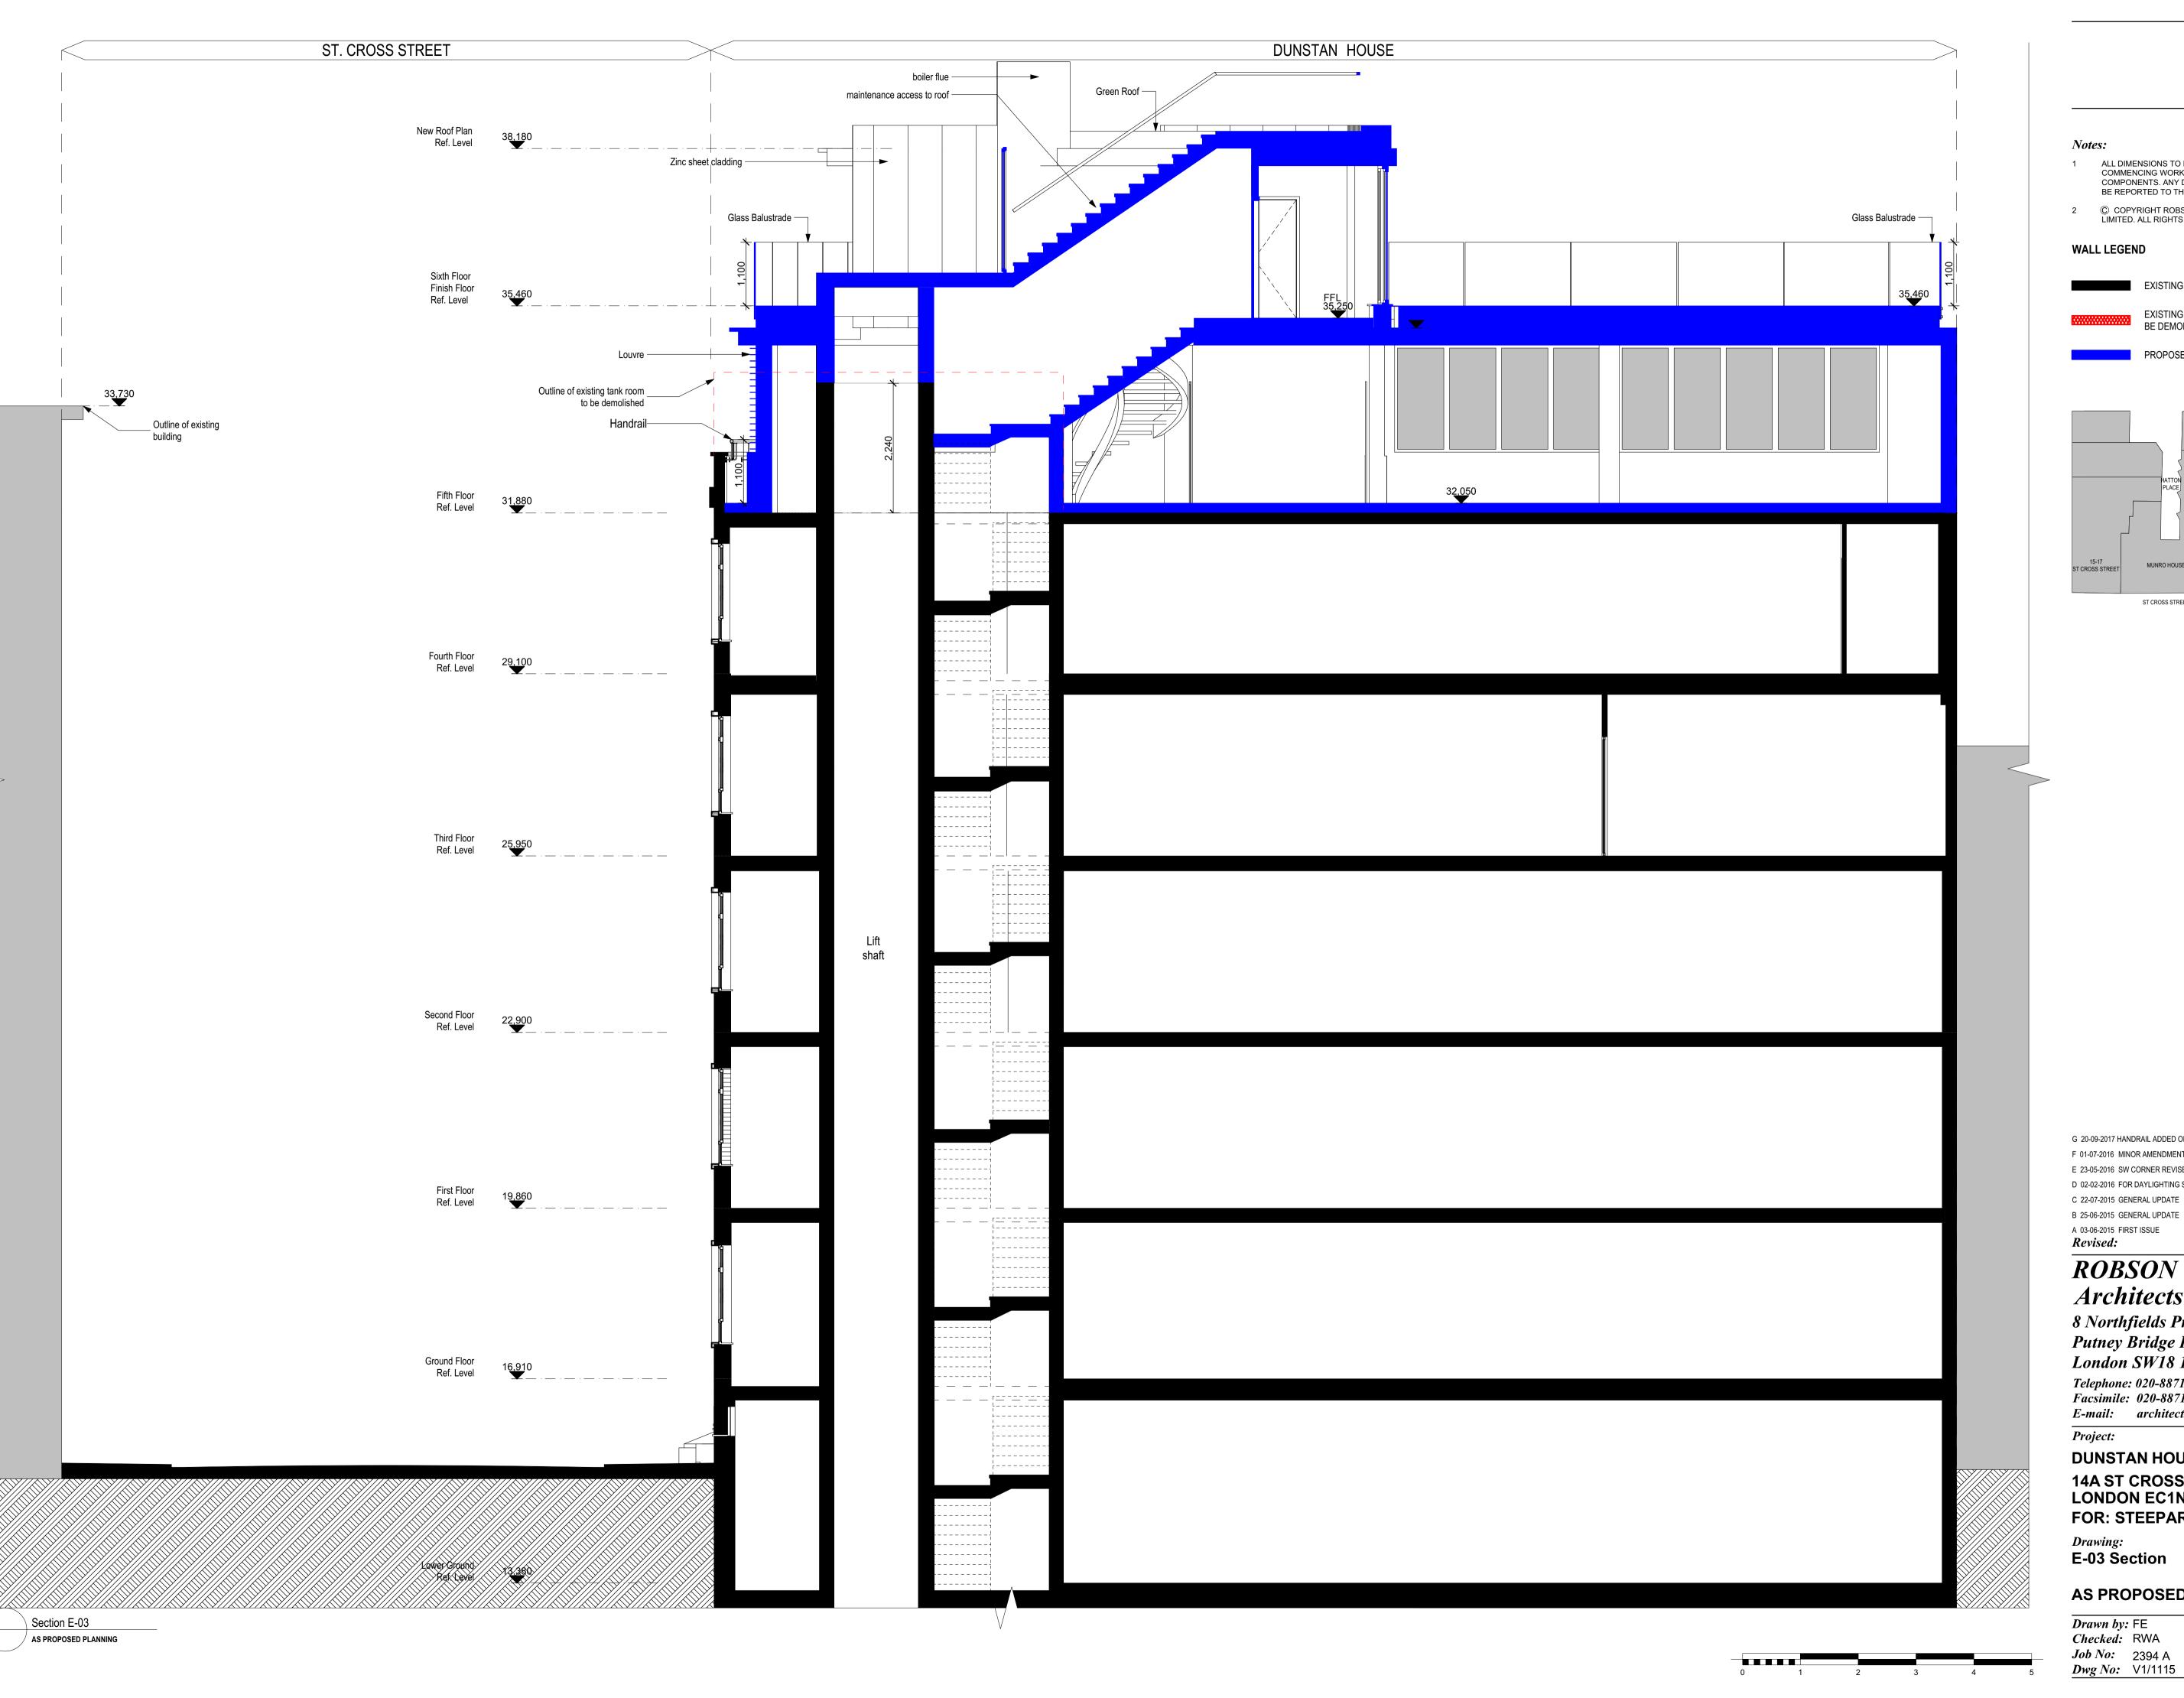

## WALL LEGEND

EXISTING STRUCTURE

EXISTING STRUCTURE TO BE DEMOLISHED

PROPOSED STRUCTURE

G 20-09-2017 HANDRAIL ADDED ON BOTH TERRACES AT 5TH FLOOR

F 01-07-2016 MINOR AMENDMENTS

E 23-05-2016 SW CORNER REVISED

## **DUNSTAN HOUSE**

14A ST CROSS STREET LONDON EC1N 8XA FOR: STEEPARCHES LTD

E-03 Section

## AS PROPOSED PLANNING

Drawn by: FE Checked: RWA 20/09/2017 1:50 @ A1 1:100 @ A3 Scale: 

 Job No:
 2394 A
 1

 Dwg No:
 V1/1115
 Revision: