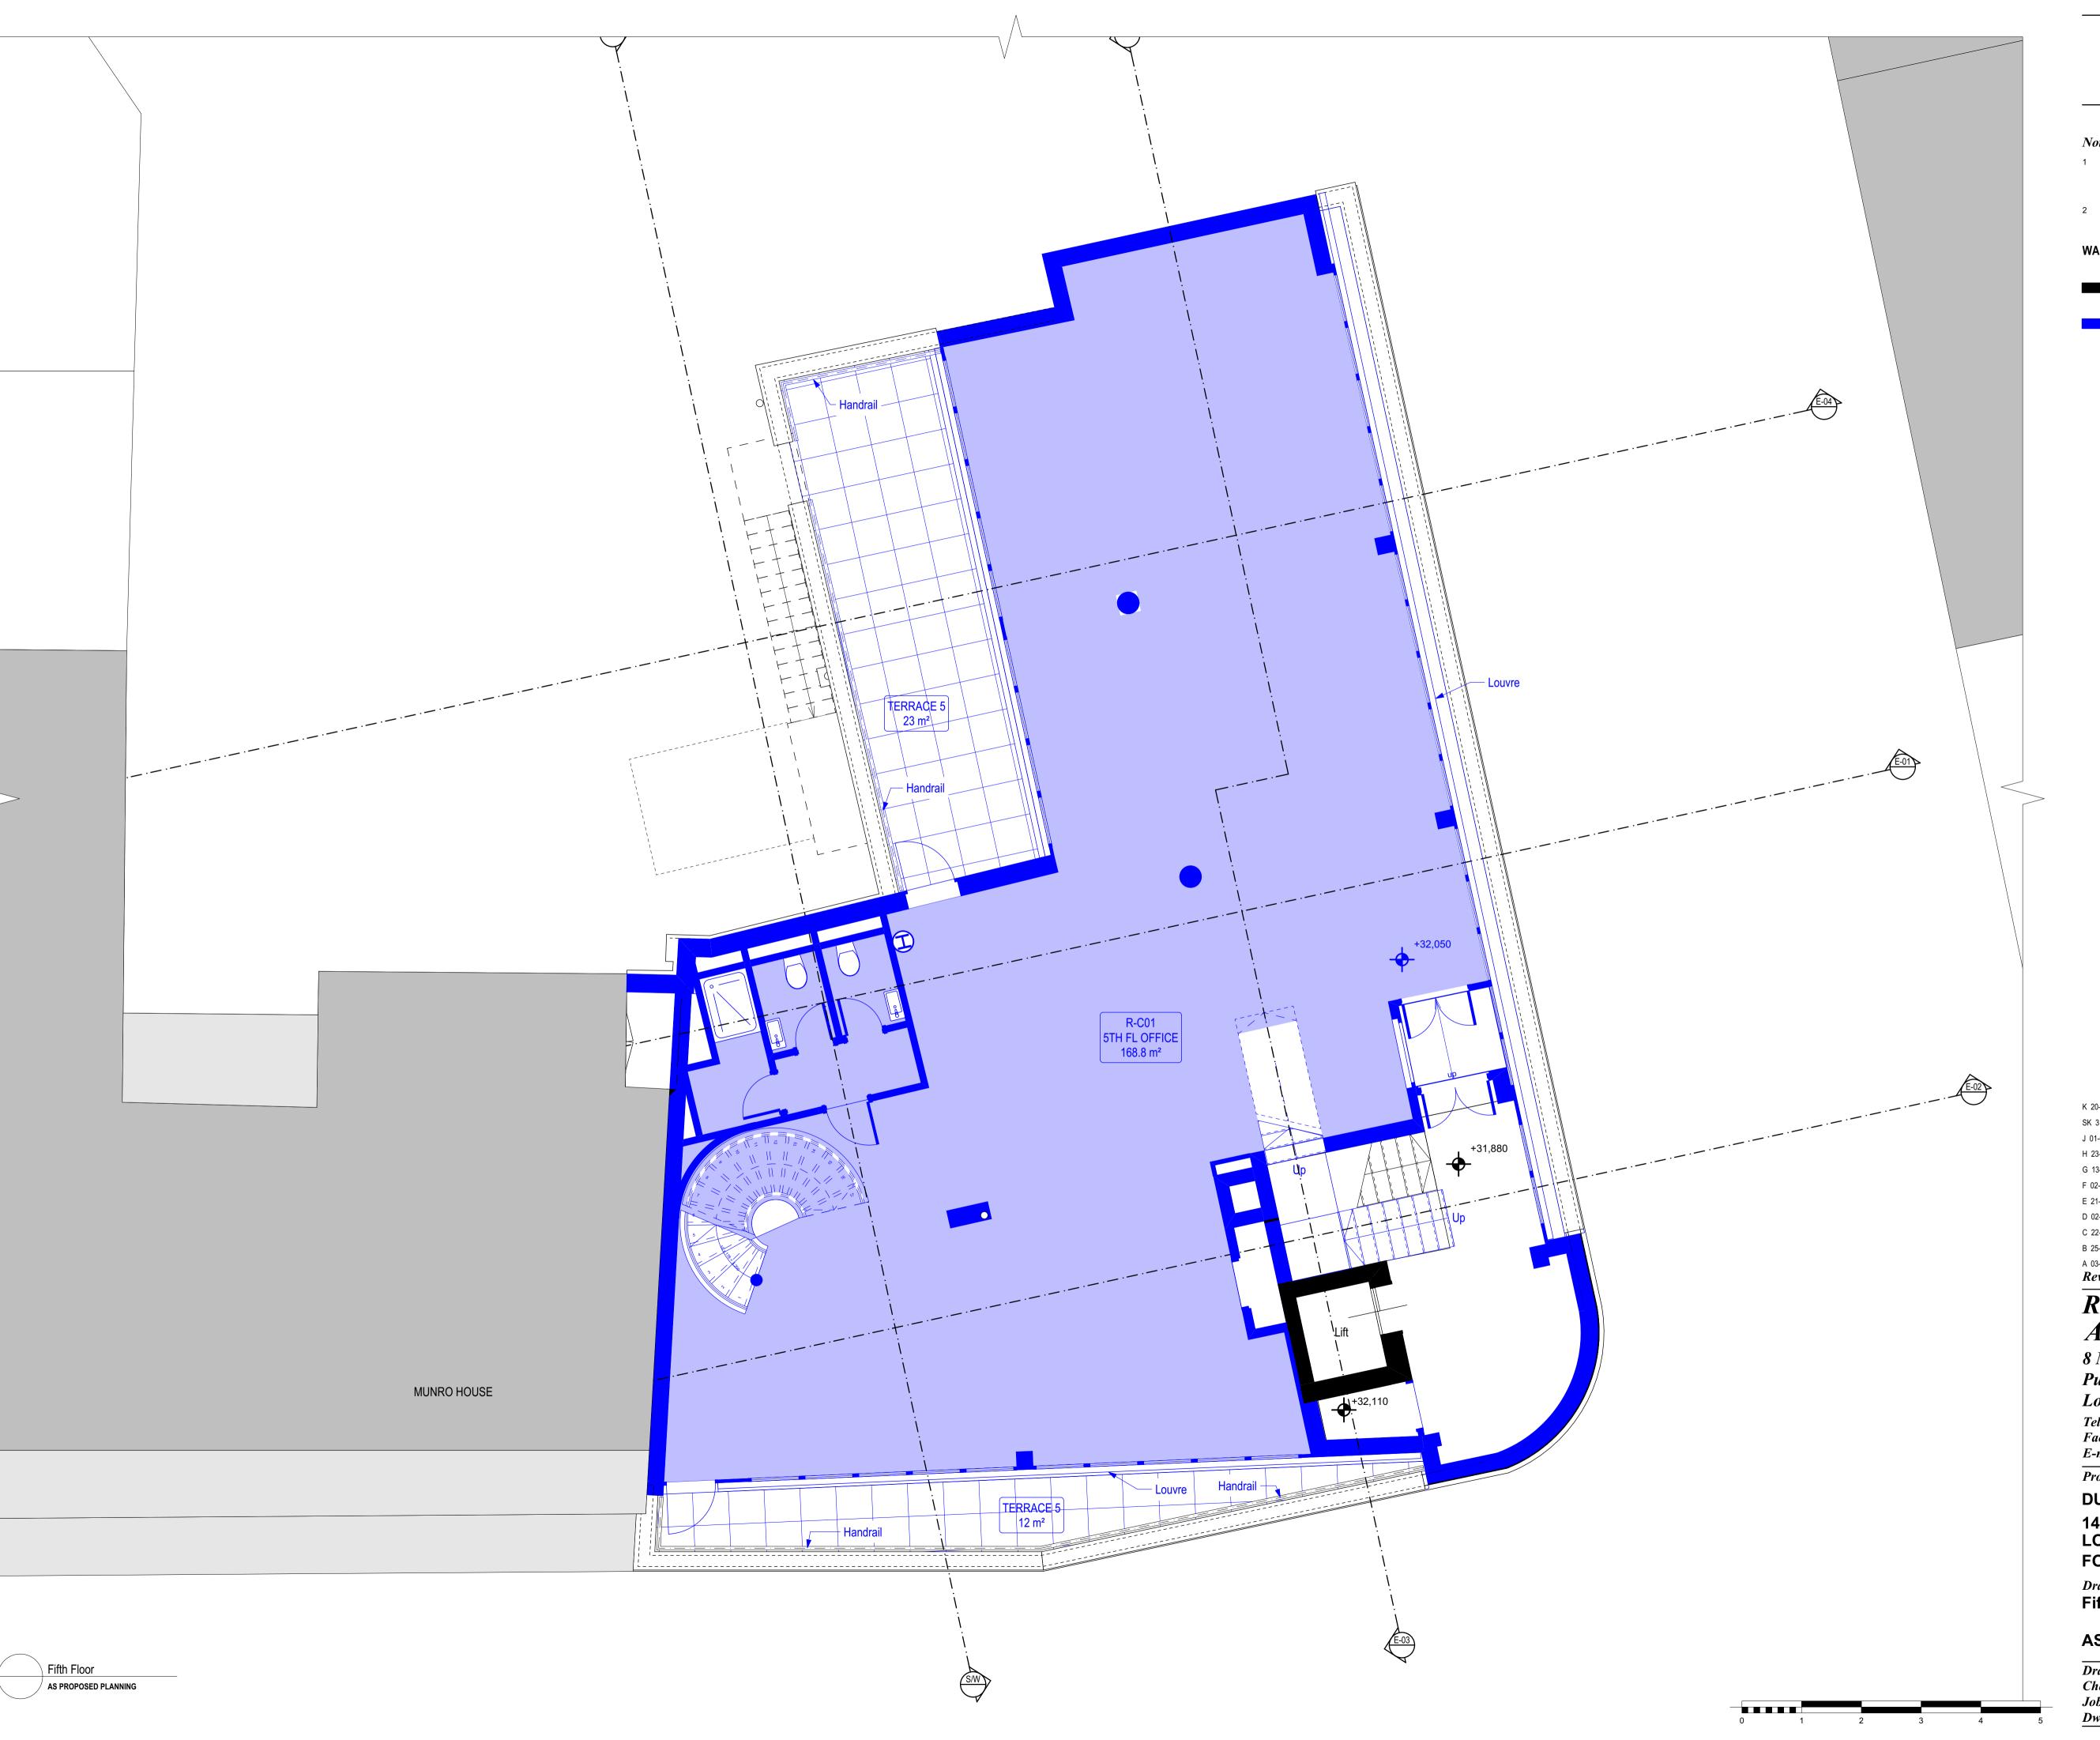

Drawing:

Fifth Floor

## AS PROPOSED PLANNING

| Drawn by: FE |         | Date:    | 20/09/2017 |
|--------------|---------|----------|------------|
| Checked:     | RWA     | Scale:   | 1:50 @ A1  |
| Job No:      | 2394 A  |          | 1:100 @ A3 |
| Dwg No:      | V1/1106 | Revision | K          |