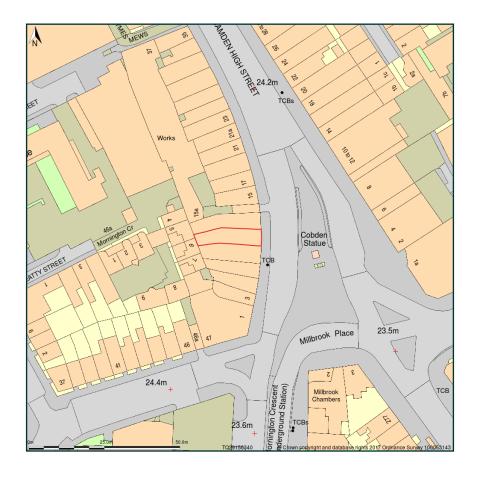

## TRUFFLE SECCO 11 Camden High Street London Camden NW1 7JE

Site Plan shows area bounded by: 529084.29, 183337.33 529225.71, 183478.75 (at a scale of 1:1250), OSGridRef: TQ29158340. The representation of a road, track or path is no evidence of a right of way. The representation of features as lines is no evidence of a property boundary.

Produced on 2nd Oct 2017 from the Ordnance Survey National Geographic Database and incorporating surveyed revision available at this date. Reproduction in whole or part is prohibited without the prior permission of Ordnance Survey. © Crown copyright 2017. Supplied by www.buyaplan.co.uk a licensed Ordnance Survey partner (100053143). Unique plan reference: #00263227-282060