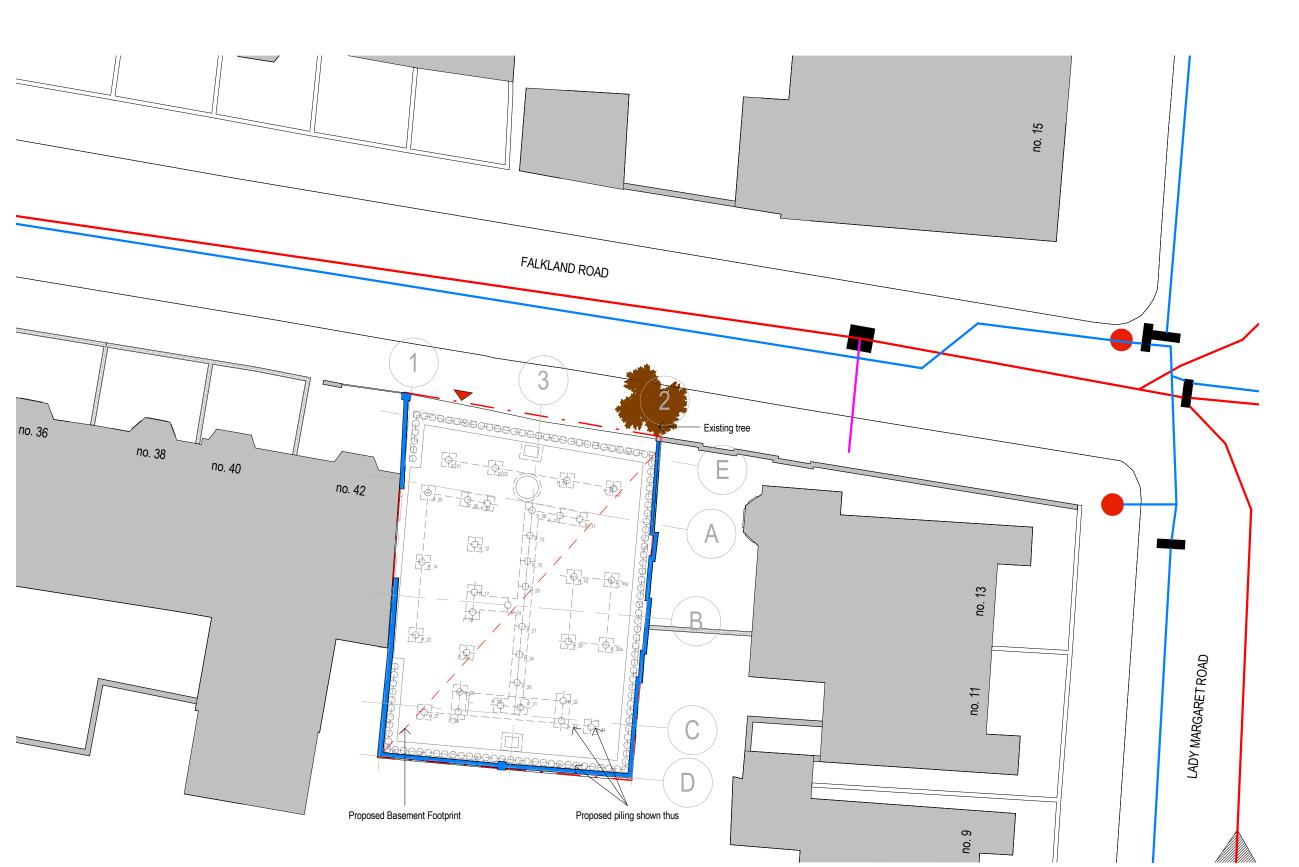

# \_Site Plan with Piling

#### NOTES

Site Boundary Line (as agreed with Party Wall Surveyor)

Pedestrian access

Existing party wall

Single Hydrant (following Thames Water drawings)

Sewer Fitting (following Thames Water drawings)

Water Supply Pipe

NOTE:
- For piling details, please refer to S.E. drawings

- Asset Location following document by Thames Water ref. ALS/ALS Standard/2016\_3469342

REV BY DATE

# Site and piling layout

| 26.09.2017 | 27.09.17   | AGALE<br>indicated@/        |
|------------|------------|-----------------------------|
| DRAWN BY   | AMENDED BY | — indicated@ <i>P</i><br>JK |