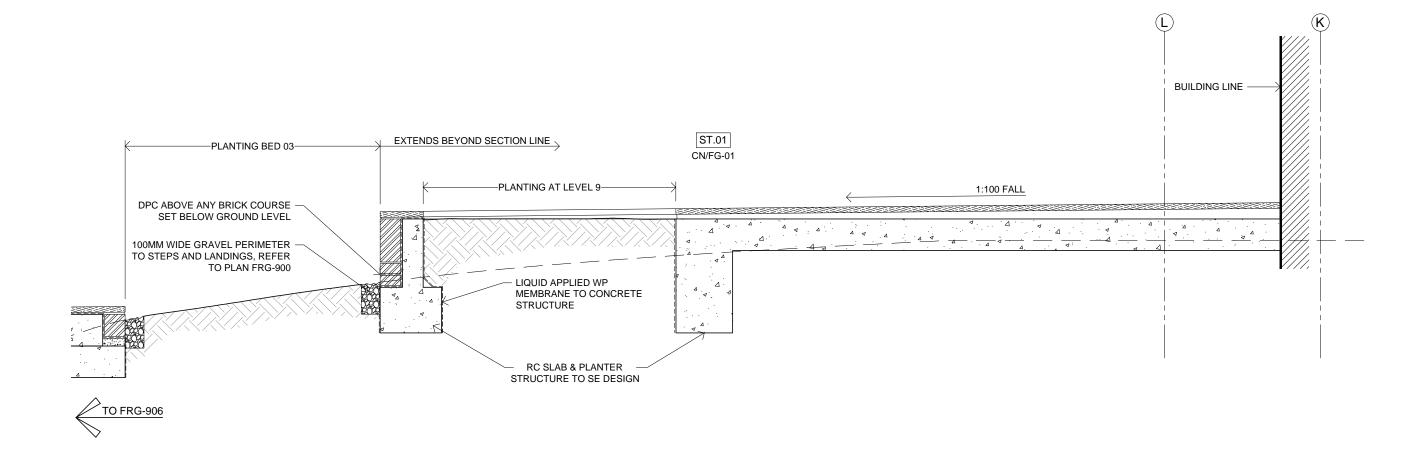

SECTION / ELEVATION 1
1:20 @ A3 FRG-907

## READ IN CONJUNCTION WITH CONSTRUCTION NOTES & LANDSCAPE FINISHES LEGEND, DRAWING FRG-900

|                                                                                                                                                                                                          |       |                                                        |                |                       |                      | _            |                                          |          |  |
|----------------------------------------------------------------------------------------------------------------------------------------------------------------------------------------------------------|-------|--------------------------------------------------------|----------------|-----------------------|----------------------|--------------|------------------------------------------|----------|--|
| general notes                                                                                                                                                                                            | notes |                                                        |                | project name 115 FR0  |                      |              |                                          |          |  |
| THIS DRAWING IS COPYRIGHT OF STUDIO MARK RUTHVEN. THIS DRAWING MUST BE READ IN CONJUNCTION                                                                                                               |       |                                                        |                | LONDO                 | N                    | Stud         | lioMarkRuthven                           |          |  |
| WITH THE DESIGNER'S RISK ASSESSMENT, SPECIFICATION AND ALL OTHER RELEVANT DOCUMENTATION AND DRAWINGS. STUDIO MARK RUTHVEN ACCEPT NO LIABILITY FOR ANY EXPENSE, LOSS OR DAMAGE OF                         |       |                                                        |                | NW3 6X                | .R                   | archit       | tecture                                  |          |  |
| WHATSOEVER NATURE AND HOWEVER ARISING FROM ANY VARIATION MADE TO THIS DRAWING OR IN THE<br>EXECUTION OF THE WORK TO WHICH IT RELATES WHICH HAS NOT BEEN REFERRED TO THEM AND THEIR<br>APPROVAL OBTAINED. |       |                                                        |                | drawing title ST01    |                      | 92 Princ     | ce of Wales Road, London, N              | NW5 3NE  |  |
| FOR THE PURPOSE OF CONSTRUCTION DO NOT SCALE FROM THIS DRAWING OR THE COMPUTER DIGITAL DATA, ONLY FIGURED DIMENSIONS ARE TO BE USED.                                                                     |       |                                                        |                | FRONT GARDEN          |                      | 11 & 13      | 11 & 13 Patwell Street, Bruton, BA10 0EQ |          |  |
| IF IN DOUBT ASK.                                                                                                                                                                                         |       |                                                        |                | STEPS & I             | STEPS & PLANTER WALL |              | T 020 7485 0050                          |          |  |
| purpose of issue                                                                                                                                                                                         |       | rev notes                                              | date by checke | d scale AS NOTED @ A3 | date 20.06.17        | project ref. | drawing no.                              | revision |  |
| TENDER                                                                                                                                                                                                   |       | * for construction do not<br>* check all dimensions of |                | drawn by MP           | checked MR           | FRG          | FRG-907                                  | A        |  |