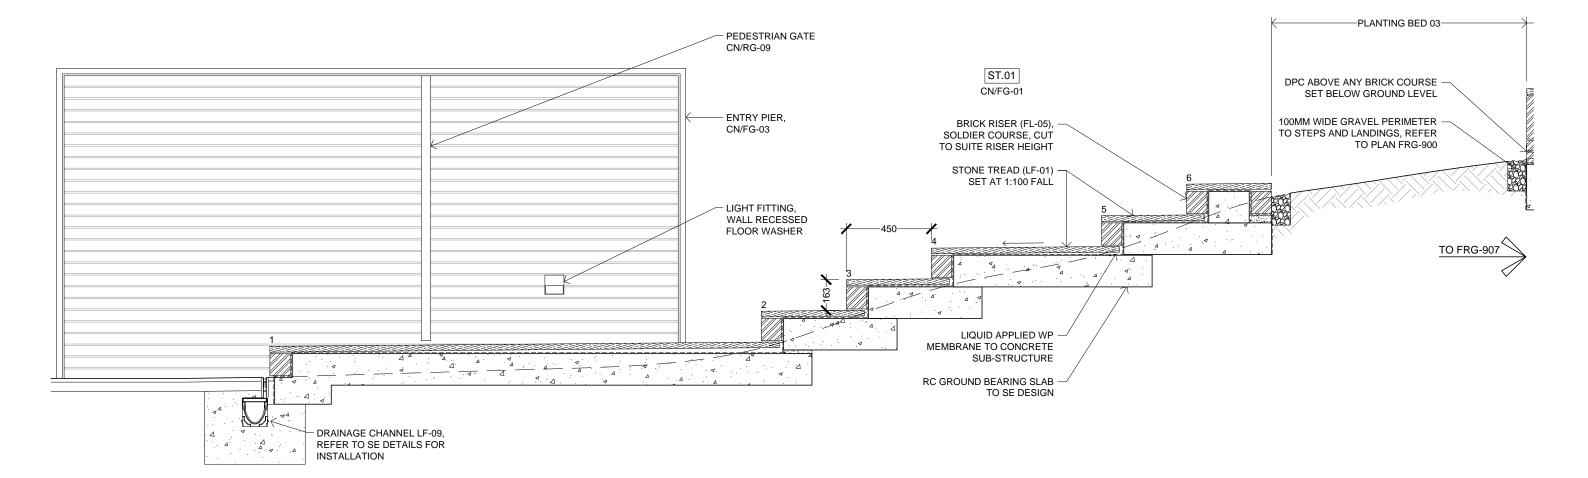

READ IN CONJUNCTION WITH CONSTRUCTION NOTES & LANDSCAPE FINISHES LEGEND, DRAWING FRG-900

drawing title ST01

date by checked scale AS NOTED @ A3

drawn by MP

\* for construction do not scale from this drawing.

project name 115 FROGNAL

LONDON

NW3 6XR

FRONT GARDEN (PRIMARY) STEPS

date 20.06.17

checked MR

StudioMarkRuthven

92 Prince of Wales Road, London, NW5 3NE

11 & 13 Patwell Street, Bruton, BA10 0EQ

FRG-906

architecture

T 020 7485 0050

FRG

drawing no.

SECTION / ELEVATION

FRG-906

1:20 @ A3

general notes

purpose of issue

THIS DRAWING IS COPYRIGHT OF STUDIO MARK RUTHIVEN. THIS DRAWING MUST BE READ IN CONJUNCTION WITH THE DESIGNER'S RISK ASSESSMENT, SPECIFICATION AND ALL OTHER RELEVANT DOCUMENTATION AND DRAWINGS. STUDIO MARK RUTHIVEN ACCEPT NO LABILITY FOR ANY EXPENSE, LOSS OR DAMAGE OF WHATSOEVER NATURE AND HOWEVER ARISING FROM ANY VARIATION MADE TO THIS DRAWING OR IN THE EXECUTION OF THE WORK TO WHICH IT RELATES WHICH HAS NOT BEEN REFERRED TO THEM AND THEIR APPROVAL OBTAINED.