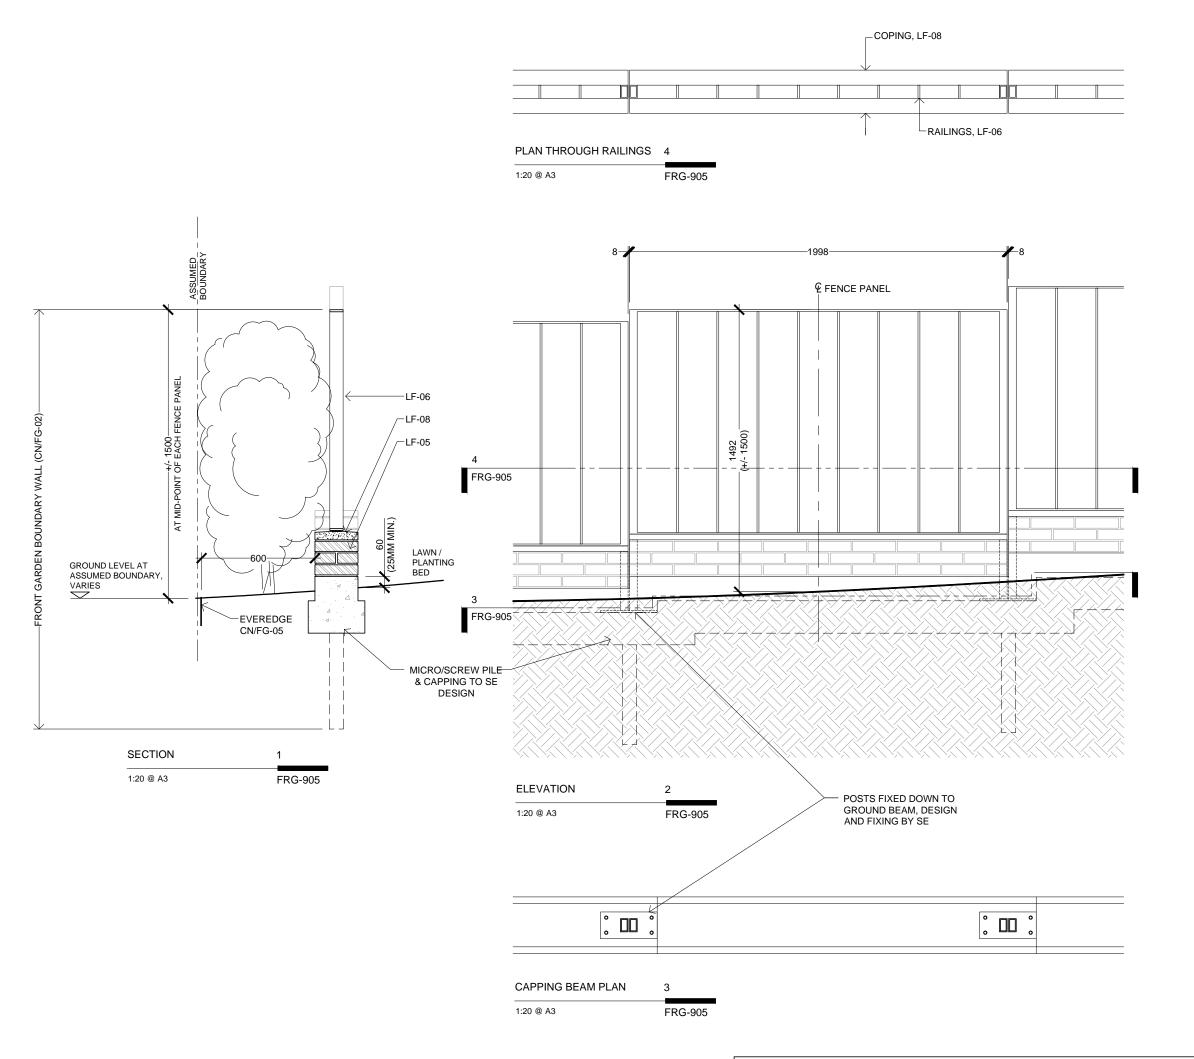

## StudioMarkRuthven architecture

92 Prince of Wales Road, London, NW5 3NE

11 & 13 Patwell Street, Bruton, BA10 0EQ

T 020 7485 0050

project name

115 FROGNAL LONDON NW3 6XR

drawing title

FRONT GARDEN BOUNDARY FENCE

scale AS NOTED @ A3 date 20.06.17 drawn by MP

> FRG FRG-905 Α

READ IN CONJUNCTION WITH CONSTRUCTION NOTES & LANDSCAPE FINISHES LEGEND, DRAWING FRG-900