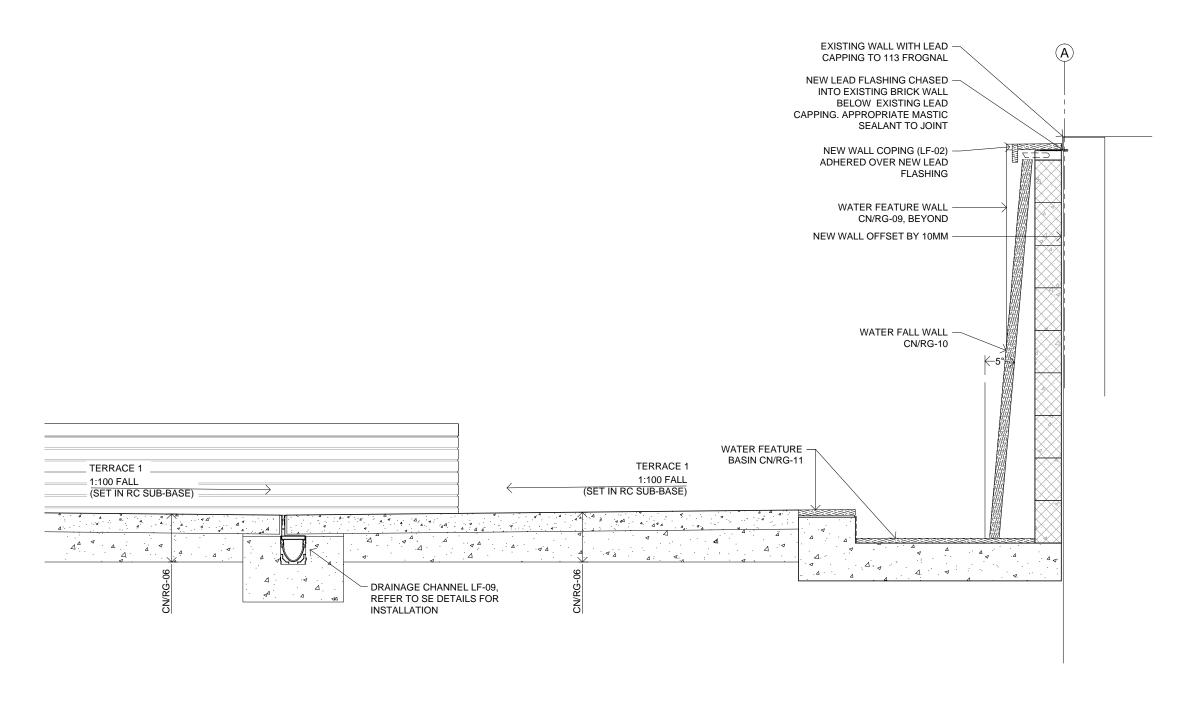

SECTION / ELEVATION 1
1:20 @ A3 FRG-914

## READ IN CONJUNCTION WITH CONSTRUCTION NOTES & LANDSCAPE FINISHES LEGEND, DRAWING FRG-901

project name 115 FROGNAL general notes LONDON THIS DRAWING IS COPYRIGHT OF STUDIO MARK RUTHIVEN. THIS DRAWING MUST BE READ IN CONJUNCTION WITH THE DESIGNER'S RISK ASSESSMENT, SPECIFICATION AND ALL OTHER RELEVANT DOCUMENTATION AND DRAWINGS. STUDIO MARK RUTHIVEN ACCEPT NO LABILITY FOR ANY EXPENSE, LOSS OR DAMAGE OF WHATSOEVER NATURE AND HOWEVER ARISING FROM ANY VARIATION MADE TO THIS DRAWING OR IN THE EXECUTION OF THE WORK TO WHICH IT RELATES WHICH HAS NOT BEEN REFERRED TO THEM AND THEIR APPROVAL OBTAINED. StudioMarkRuthven NW3 6XR architecture drawing title ST04 92 Prince of Wales Road, London, NW5 3NE FOR THE PURPOSE OF CONSTRUCTION DO NOT SCALE FROM THIS