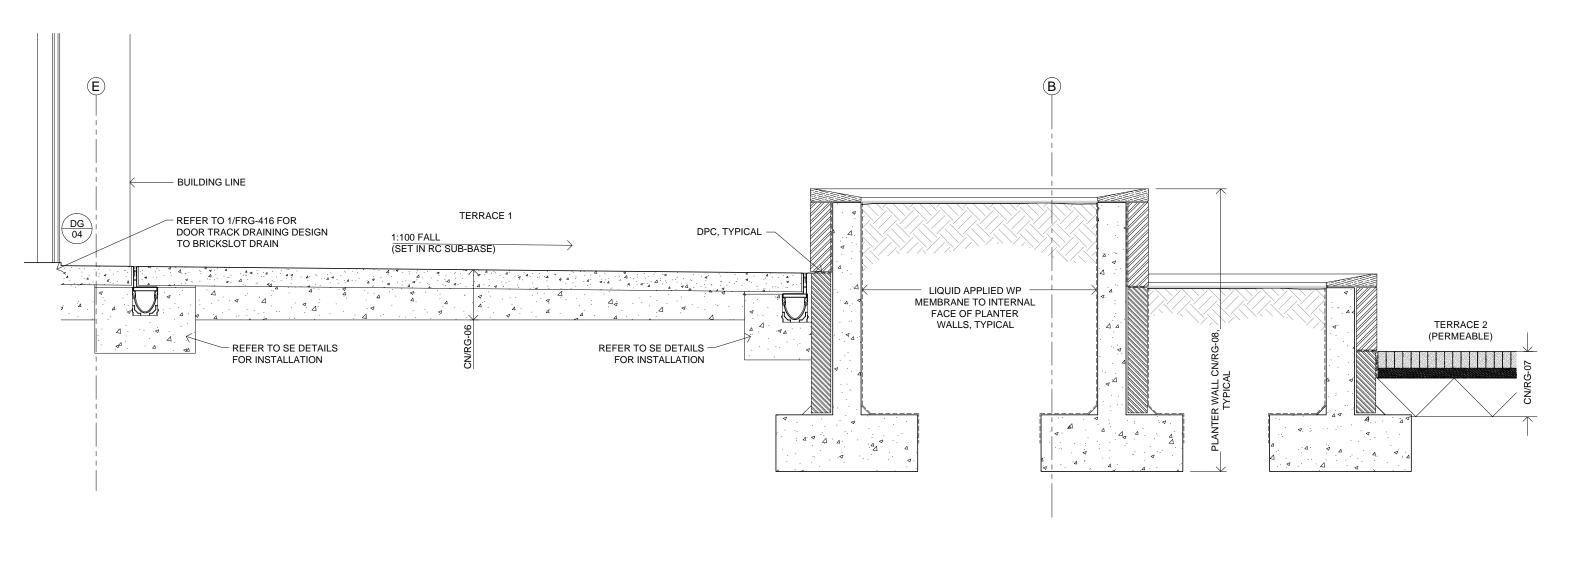

SECTION / ELEVATION 1
1:20 @ A3 FRG-912

## READ IN CONJUNCTION WITH CONSTRUCTION NOTES & LANDSCAPE FINISHES LEGEND, DRAWING FRG-901

| general notes                                                                                                                                                                                                                                                              | notes |                                                                   |                 | project name 115 FR       | DGNAL         |                                          |             |          |
|----------------------------------------------------------------------------------------------------------------------------------------------------------------------------------------------------------------------------------------------------------------------------|-------|-------------------------------------------------------------------|-----------------|---------------------------|---------------|------------------------------------------|-------------|----------|
| THIS DRAWING IS COPYRIGHT OF STUDIO MARK RUTHVEN. THIS DRAWING MUST BE READ IN CONJUNCTION WITH THE DESIGNER'S RISK ASSESSMENT. SPECIFICATION AND ALL OTHER RELEVANT DOCUMENTATION AND DRAWINGS. STUDIO MARK RUTHVEN ACCEPT NO LIBBLITY FOR ANY EXPENSE. LOSS OR DAMAGE OF |       |                                                                   |                 | LONDON<br>NW3 6XR         |               | StudioMarkRuthven architecture           |             |          |
| WHATSCEVER NATURE AND HOWEVER ARISING FROM ANY VARIATION MADE TO THIS DRAWING OR IN THE<br>EXECUTION OF THE WORK TO WHICH IT RELATES WHICH HAS NOT BEEN REFERRED TO THEM AND THEIR<br>APPROVAL OBTAINED.                                                                   |       |                                                                   |                 | drawing title REAR GARDEN |               | 92 Prince of Wales Road, London, NW5 3NE |             |          |
| FOR THE PURPOSE OF CONSTRUCTION DO NOT SCALE FROM THIS DRAWING OR THE COMPUTER DIGITAL DATA , ONLY FIGURED DIMENSIONS ARE TO BE USED.                                                                                                                                      |       |                                                                   |                 | TERRACE                   | 11 & 13 F     | 11 & 13 Patwell Street, Bruton, BA10 0EQ |             |          |
| IF IN DOUBT ASK.                                                                                                                                                                                                                                                           |       |                                                                   |                 | RAISED F                  | T 020 74      | T 020 7485 0050                          |             |          |
| purpose of issue                                                                                                                                                                                                                                                           |       | rev notes                                                         | date by checked | scale AS NOTED @ A3       | date 20.06.17 | project ref.                             | drawing no. | revision |
| TENDER                                                                                                                                                                                                                                                                     |       | * for construction do not scale<br>* check all dimensions on site |                 | drawn by MP               | checked MR    | FRG                                      | FRG-912     | -        |