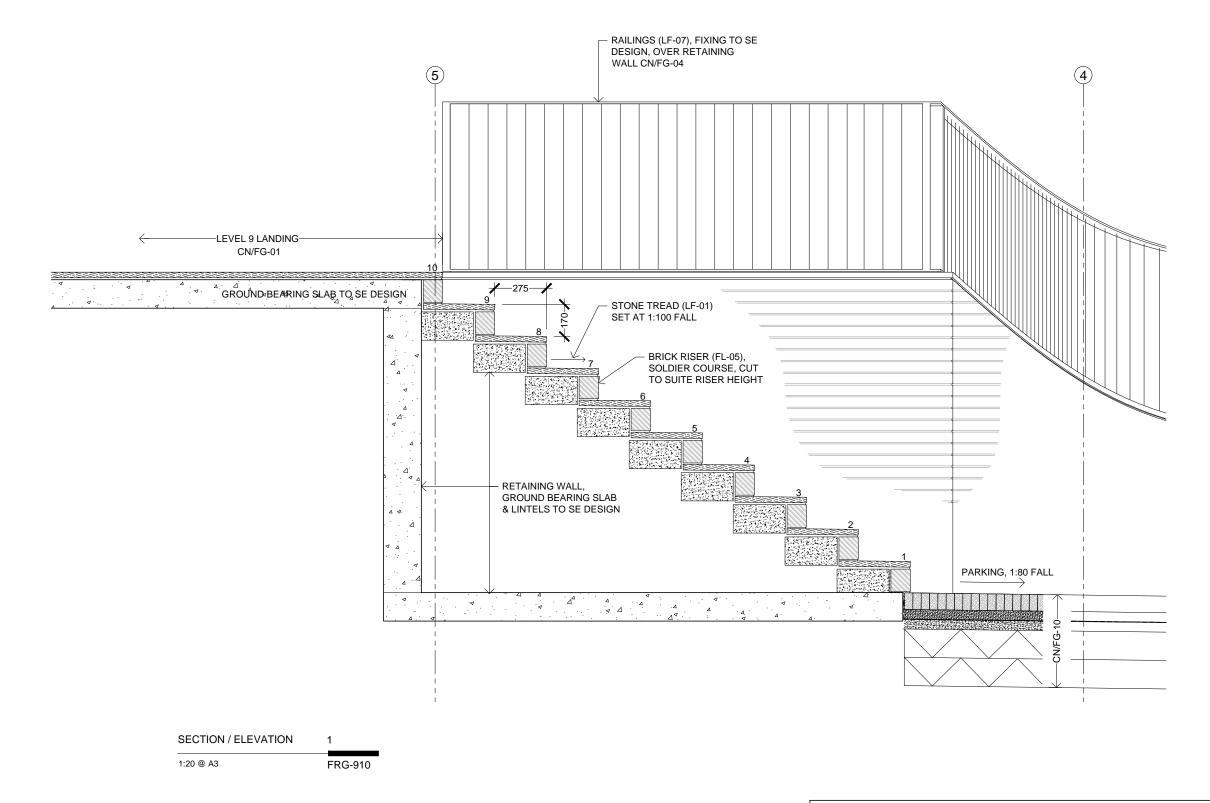

READ IN CONJUNCTION WITH CONSTRUCTION NOTES & LANDSCAPE FINISHES LEGEND, DRAWING FRG-900

| general notes                                                                                                                                                                                            | notes |                                                          |                  | project name 115 FRC | OGNAL                                    |                                          |              |          |
|----------------------------------------------------------------------------------------------------------------------------------------------------------------------------------------------------------|-------|----------------------------------------------------------|------------------|----------------------|------------------------------------------|------------------------------------------|--------------|----------|
| THIS DRAWING IS COPYRIGHT OF STUDIO MARK RUTHVEN. THIS DRAWING MUST BE READ IN CONJUNCTION                                                                                                               |       |                                                          |                  | LONDO                | N                                        | Studi                                    | oMarkRuthven |          |
| WITH THE DESIGNER'S RISK ASSESSMENT, SPECIFICATION AND ALL OTHER RELEVANT DOCUMENTATION AND DRAWINGS. STUDIO MARK RUTHVEN ACCEPT NO LIABILITY FOR ANY EXPENSE, LOSS OR DAMAGE OF                         |       |                                                          |                  | NW3 6X               |                                          | archite                                  | ecture       |          |
| WHATSOEVER NATURE AND HOWEVER ARISING FROM ANY VARIATION MADE TO THIS DRAWING OR IN THE<br>EXECUTION OF THE WORK TO WHICH IT RELATES WHICH HAS NOT BEEN REFERRED TO THEM AND THEIR<br>APPROVAL OBTAINED. |       |                                                          |                  | drawing title ST04   |                                          | 92 Prince of Wales Road, London, NW5 3NE |              |          |
| FOR THE PURPOSE OF CONSTRUCTION DO NOT SCALE FROM THIS DRAWING OR THE COMPUTER DIGITAL DATA , ONLY FIGURED DIMENSIONS ARE TO BE USED.                                                                    |       |                                                          | STEPS FROM ENTRY |                      | 11 & 13 Patwell Street, Bruton, BA10 0EQ |                                          |              |          |
| IF IN DOUBT ASK.                                                                                                                                                                                         |       |                                                          |                  | LANDING 1            | T 020 7485 0050                          |                                          |              |          |
| purpose of issue                                                                                                                                                                                         |       | rev notes                                                | date by checked  | scale AS NOTED @ A3  | date 20.06.17                            | project ref.                             | drawing no.  | revision |
| TENDER                                                                                                                                                                                                   |       | * for construction do not s<br>* check all dimensions on |                  | drawn by MP          | checked MR                               | FRG                                      | FRG-910      | Α        |