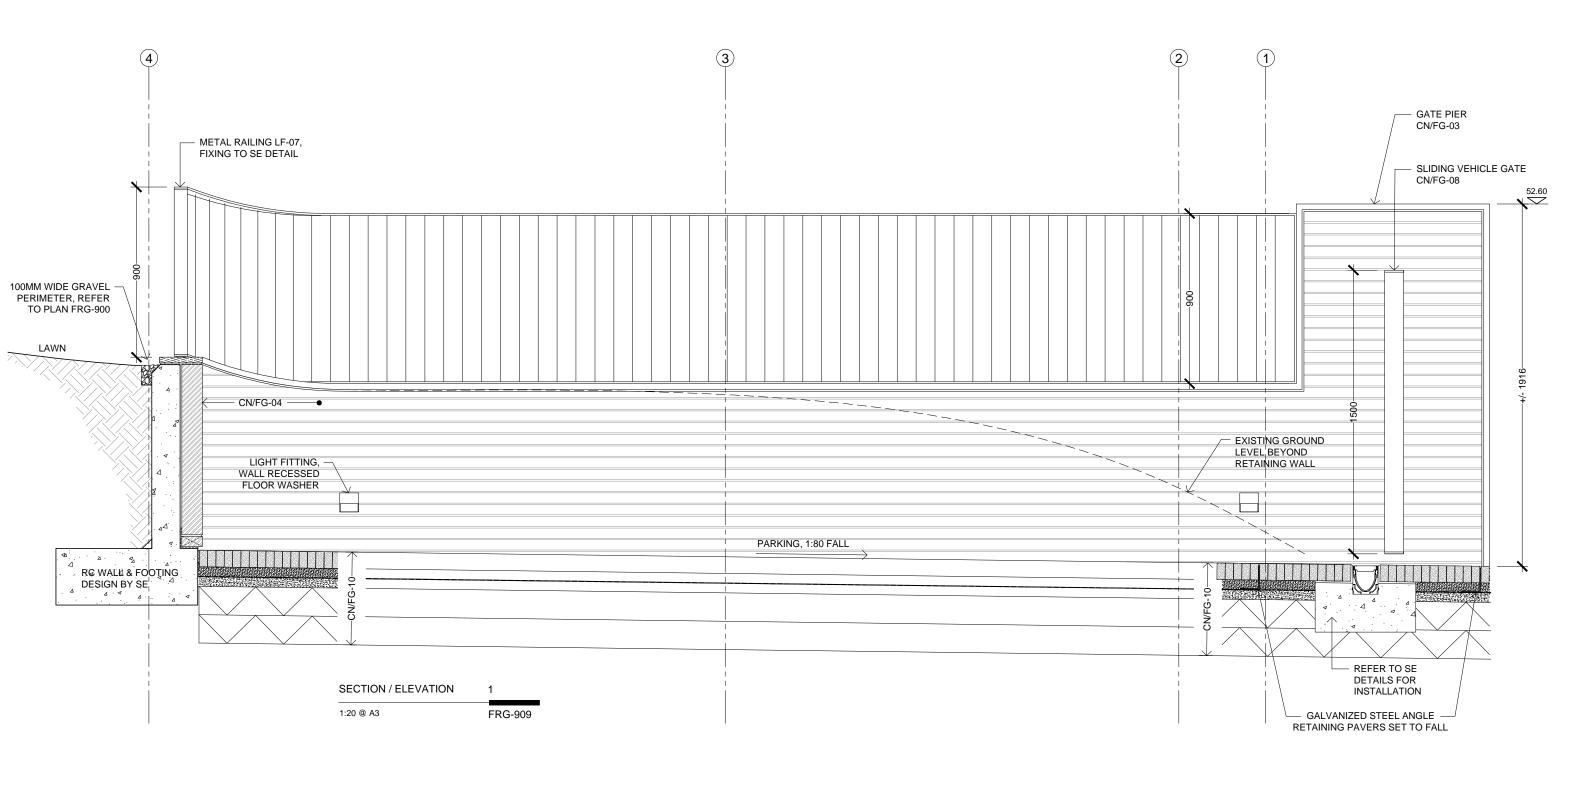

## READ IN CONJUNCTION WITH CONSTRUCTION NOTES & LANDSCAPE FINISHES LEGEND, DRAWING FRG-900

| general notes                                                                                                                                                                          | notes |                                                    |                            | project name 115 FROGNAL |                                          |             |          |
|----------------------------------------------------------------------------------------------------------------------------------------------------------------------------------------|-------|----------------------------------------------------|----------------------------|--------------------------|------------------------------------------|-------------|----------|
| THIS DRAWING IS COPYRIGHT OF STUDIO MARK RUTHVEN. THIS DRAWING MUST BE READ IN CONJUNCTION WITH THE DESIGNER'S RISK ASSESSMENT. SPECIFICATION AND ALL OTHER RELEVANT DOCUMENTATION AND |       |                                                    | LONDON                     |                          | StudioMarkRuthven                        |             |          |
| DRAWINGS. STUDIO MARK RUTHVEN ACCEPT NO LIABILITY FOR ANY EXPENSE , LOSS OR DAMAGE OF WHATSOEVER NATURE AND HOWEVER ARISING FROM ANY VARIATION MADE TO THIS DRAWING OR IN THE          |       |                                                    | NW3 6XR                    |                          | architecture                             |             |          |
| EXECUTION OF THE WORK TO WHICH IT RELATES WHICH HAS NOT BEEN REFERRED TO THEM AND THEIR APPROVAL OBTAINED.                                                                             |       |                                                    | drawing title PARKING AREA |                          | 92 Prince of Wales Road, London, NW5 3NE |             |          |
| FOR THE PURPOSE OF CONSTRUCTION DO NOT SCALE FROM THIS DRAWING OR THE COMPUTER DIGITAL DATA , ONLY FIGURED DIMENSIONS ARE TO BE USED.                                                  |       |                                                    | REATINING WALL             |                          | 11 & 13 Patwell Street, Bruton, BA10 0EQ |             |          |
| IF IN DOUBT ASK.                                                                                                                                                                       |       |                                                    | T 020 7485 0050            |                          |                                          |             |          |
| purpose of issue                                                                                                                                                                       |       | rev notes date by checked                          | scale AS NOTED @ A3        | date 20.06.17            | project ref.                             | drawing no. | revision |
| TENDER                                                                                                                                                                                 |       | * for construction do not scale from this drawing. |                            |                          | FRG                                      | FRG-909     | IA I     |
|                                                                                                                                                                                        |       | * check all dimensions on site.                    | drawn by MP                | checked MR               |                                          |             |          |