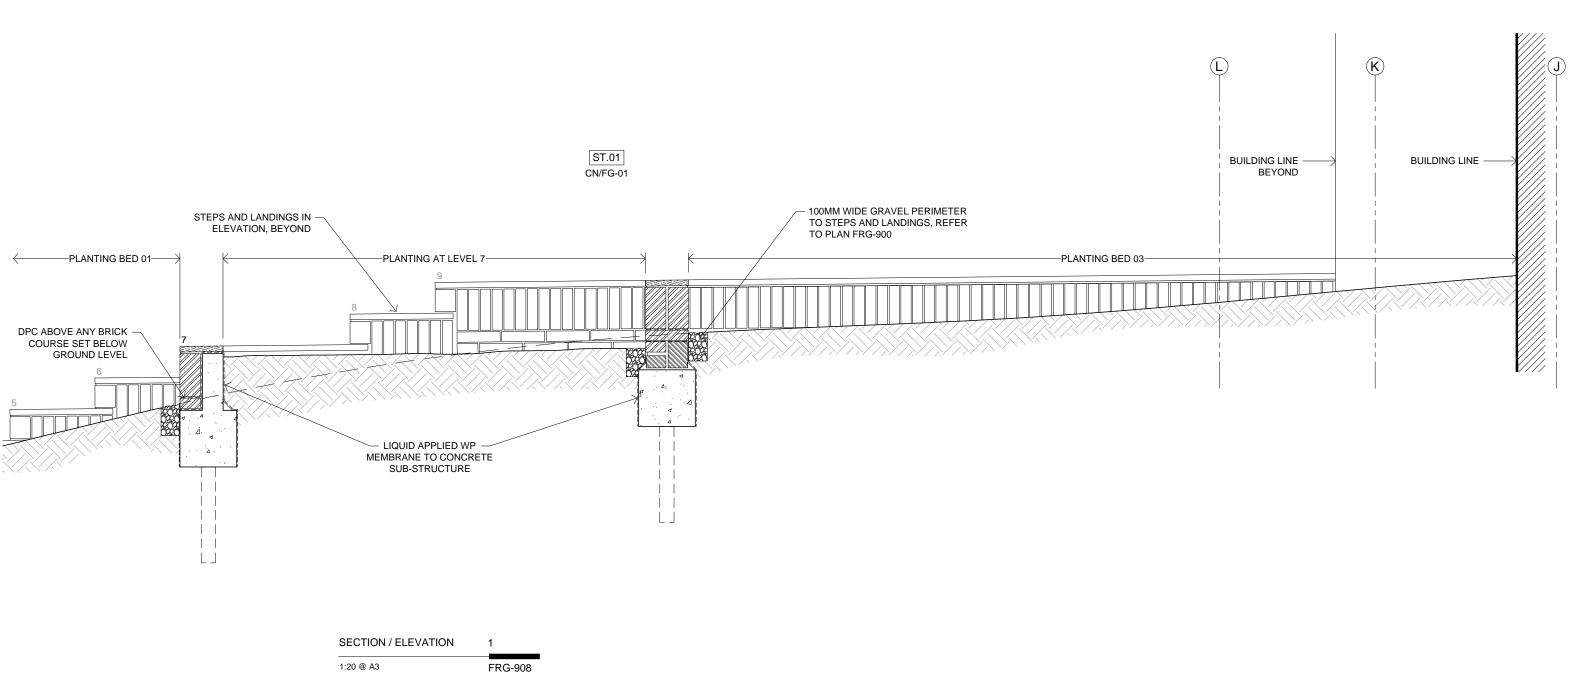

READ IN CONJUNCTION WITH CONSTRUCTION NOTES & LANDSCAPE FINISHES LEGEND, DRAWING FRG-900

| general notes                                                                                                                                                                                            | notes |                                                                                       |              | project name 115 FROGNAL |               |                                          |             |          |
|----------------------------------------------------------------------------------------------------------------------------------------------------------------------------------------------------------|-------|---------------------------------------------------------------------------------------|--------------|--------------------------|---------------|------------------------------------------|-------------|----------|
| THIS DRAWING IS COPYRIGHT OF STUDIO MARK RUTHVEN. THIS DRAWING MUST BE READ IN CONJUNCTION                                                                                                               |       |                                                                                       |              | LONDON                   | I             | Studio                                   | MarkRuthven | 1        |
| WITH THE DESIGNER'S RISK ASSESSMENT, SPECIFICATION AND ALL OTHER RELEVANT DOCUMENTATION AND DRAWINGS. STUDIO MARK RUTHVEN ACCEPT NO LIABILITY FOR ANY EXPENSE , LOSS OR DAMAGE OF                        |       | l L                                                                                   |              | NW3 6XR                  |               | architecture                             |             |          |
| WHATSOEVER NATURE AND HOWEVER ARISING FROM ANY VARIATION MADE TO THIS DRAWING OR IN THE<br>EXECUTION OF THE WORK TO WHICH IT RELATES WHICH HAS NOT BEEN REFERRED TO THEM AND THEIR<br>APPROVAL OBTAINED. |       |                                                                                       |              | drawing title ST01       |               | 92 Prince of Wales Road, London, NW5 3NE |             |          |
| FOR THE PURPOSE OF CONSTRUCTION DO NOT SCALE FROM THIS DRAWING OR THE COMPUTER DIGITAL DATA , ONLY FIGURED DIMENSIONS ARE TO BE USED.                                                                    |       |                                                                                       |              | FRONT GARDEN             |               | 11 & 13 Patwell Street, Bruton, BA10 0EQ |             |          |
| IF IN DOUBT ASK.                                                                                                                                                                                         |       | ļ                                                                                     |              | PLANTER WALLS            |               | T 020 7485 0050                          |             |          |
| purpose of issue                                                                                                                                                                                         |       | rev notes date                                                                        | e by checked | scale AS NOTED @ A3      | date 20.06.17 | project ref. dra                         | awing no.   | revision |
| TENDER                                                                                                                                                                                                   |       | * for construction do not scale from this drawing.<br>* check all dimensions on site. |              | drawn by MP              | checked MR    | FRG                                      | FRG-908     | A        |