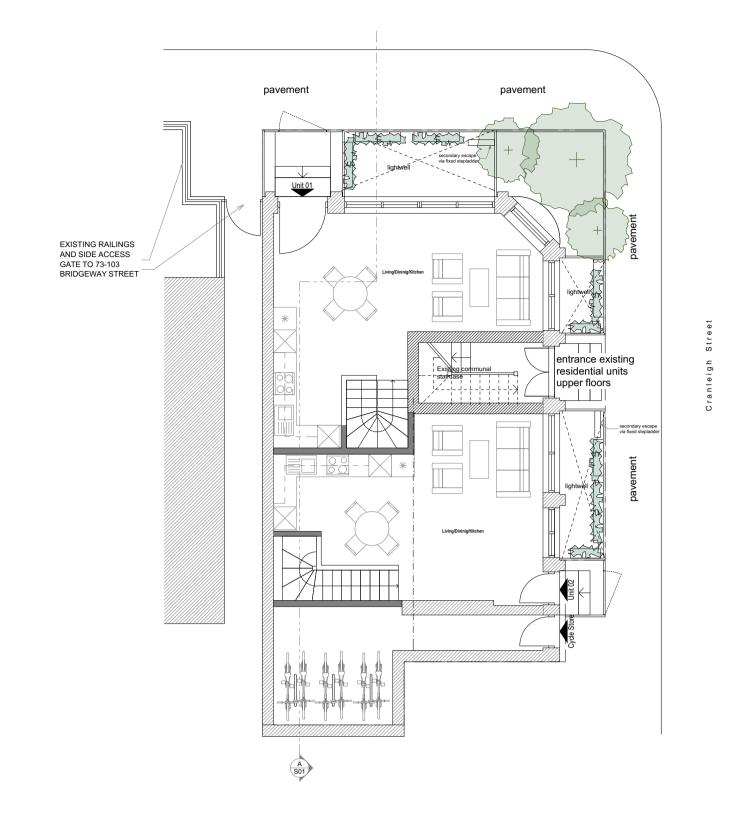

| 1504.4.PA.P01                                                                                                  | PROJECT                                                                                  | PROJECT STAGE | DRAWING TITLE                  | DRAWING NUMBER: | REVISION: | REVISION NOTES:                                                                                                                                                                                                                                       | SCALE:               | DATE:      | Drawn by: | Checked by: | 1504.4.PA.P01                                                                                                                                                                                                                                                                                                                                                                                                                                           |
|----------------------------------------------------------------------------------------------------------------|------------------------------------------------------------------------------------------|---------------|--------------------------------|-----------------|-----------|-------------------------------------------------------------------------------------------------------------------------------------------------------------------------------------------------------------------------------------------------------|----------------------|------------|-----------|-------------|---------------------------------------------------------------------------------------------------------------------------------------------------------------------------------------------------------------------------------------------------------------------------------------------------------------------------------------------------------------------------------------------------------------------------------------------------------|
| ROWAN ORCHID ARCHITECTS LIMITED  86-90 Paul Street London, EC2A 4NE UK; t: +44 20 397 7 398; e:info@ro-a.co.uk | Pub conversion to residential units 51 Werrington Street, #Site Address2, London, N1 1QN | PLANNING      | PLANNING. PLANS Proposed Plans | 1504.4.PA.P01   | С         | Revision C, 26/09/2017:  - Balustrade levels raised to meet building regulation requirements  -metal gates added to entrance of GF/basement maisonettes and main entrance of flats above  -enclosed basement spaces under ground floor patio utilised | 1:100@A1<br>1:200@A3 | 28/05/2015 | gb        | cls         | © Rowan Orchid Architects Limited  This drawing is the exclusive property of Rowan Orchid Architects Limited and the reproduction of any part without prior written consent from this office is a violation of applicable laws. In no event shall Rowan Orchid Architects Limited be made liable to anyone for special collateral, incidential or consequential liabilities in connection with the use of this digital data once out of the ROA office. |