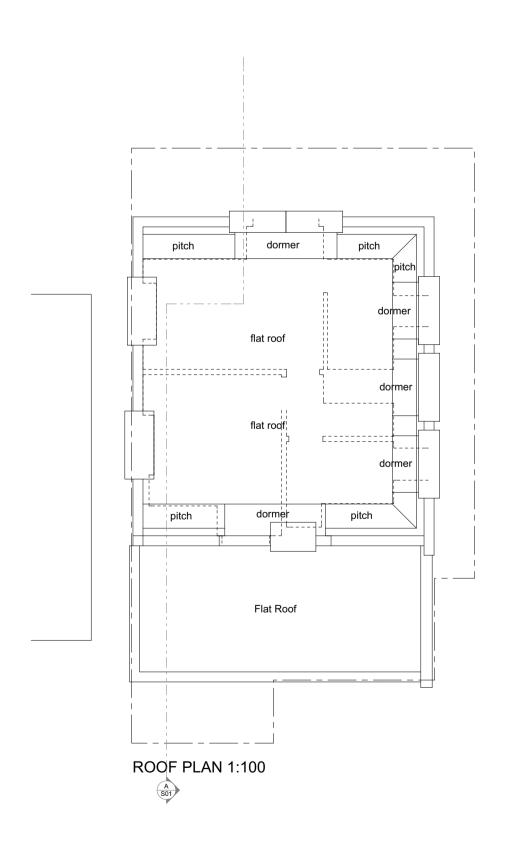

| 1504.4.PA.P01                                                                                                  | PROJECT                                                                                  | PROJECT STAGE | DRAWING TITLE                  | DRAWING NUMBER: | REVISION: | REVISION NOTES:                                                                                                                                                                                                                                       | SCALE:               | DATE:      | Drawn by: | Checked by: | 1504.4.PA.P01                                                                                                                                                                                                                                                                                                                                                                                                                                           |
|----------------------------------------------------------------------------------------------------------------|------------------------------------------------------------------------------------------|---------------|--------------------------------|-----------------|-----------|-------------------------------------------------------------------------------------------------------------------------------------------------------------------------------------------------------------------------------------------------------|----------------------|------------|-----------|-------------|---------------------------------------------------------------------------------------------------------------------------------------------------------------------------------------------------------------------------------------------------------------------------------------------------------------------------------------------------------------------------------------------------------------------------------------------------------|
| ROWAN ORCHID ARCHITECTS LIMITED  86-90 Paul Street London, EC2A 4NE UK; t: +44 20 397 7 398; e:info@ro-a.co.uk | Pub conversion to residential units 51 Werrington Street, #Site Address2, London, N1 1QN | PLANNING      | PLANNING. PLANS Proposed Plans | 1504.4.PA.P01   | С         | Revision C, 26/09/2017:  - Balustrade levels raised to meet building regulation requirements  -metal gates added to entrance of GF/basement maisonettes and main entrance of flats above  -enclosed basement spaces under ground floor patio utilised | 1:100@A1<br>1:200@A3 | 28/05/2015 | gb        | cls         | © Rowan Orchid Architects Limited  This drawing is the exclusive property of Rowan Orchid Architects Limited and the reproduction of any part without prior written consent from this office is a violation of applicable laws. In no event shall Rowan Orchid Architects Limited be made liable to anyone for special collateral, incidential or consequential liabilities in connection with the use of this digital data once out of the ROA office. |