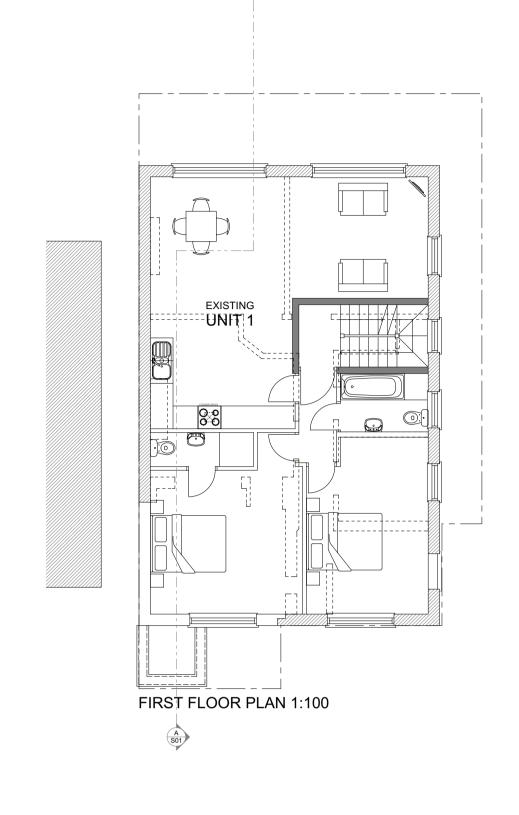

| 1504.4.PA.P01                                                                                                  | PROJECT                                                                                  | PROJECT STAGE | DRAWING TITLE                  | DRAWING NUMBER: | REVISION: | REVISION NOTES:                                                                                                                                                                                                                                       | SCALE:               | DATE:      | Drawn by: | Checked by: | 1504.4.PA.P01                                                                                                                                                                                                                                                                                                                                                                                                                                           |
|----------------------------------------------------------------------------------------------------------------|------------------------------------------------------------------------------------------|---------------|--------------------------------|-----------------|-----------|-------------------------------------------------------------------------------------------------------------------------------------------------------------------------------------------------------------------------------------------------------|----------------------|------------|-----------|-------------|---------------------------------------------------------------------------------------------------------------------------------------------------------------------------------------------------------------------------------------------------------------------------------------------------------------------------------------------------------------------------------------------------------------------------------------------------------|
| ROWAN ORCHID ARCHITECTS LIMITED  86-90 Paul Street London, EC2A 4NE UK; t: +44 20 397 7 398; e:info@ro-a.co.uk | Pub conversion to residential units 51 Werrington Street, #Site Address2, London, N1 1QN | PLANNING      | PLANNING. PLANS Proposed Plans | 1504.4.PA.P01   | С         | Revision C, 26/09/2017:  - Balustrade levels raised to meet building regulation requirements  -metal gates added to entrance of GF/basement maisonettes and main entrance of flats above  -enclosed basement spaces under ground floor patio utilised | 1:100@A1<br>1:200@A3 | 28/05/2015 | gb        | cls         | © Rowan Orchid Architects Limited  This drawing is the exclusive property of Rowan Orchid Architects Limited and the reproduction of any part without prior written consent from this office is a violation of applicable laws. In no event shall Rowan Orchid Architects Limited be made liable to anyone for special collateral, incidential or consequential liabilities in connection with the use of this digital data once out of the ROA office. |