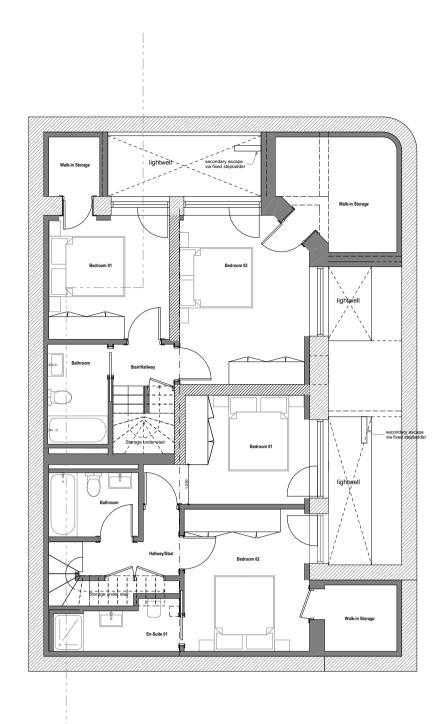

| 1504.4.PA.P01                                                                                                  | PROJECT                                                                                  | PROJECT STAGE | DRAWING TITLE                  | DRAWING NUMBER: | REVISION: | REVISION NOTES:                                                                                                                                                                                                                                       | SCALE:               | DATE:      | Drawn by: | Checked by: | 1504.4.PA.P01                                                                                                                                                                                                                                                                                                                                                                                                                                           |
|----------------------------------------------------------------------------------------------------------------|------------------------------------------------------------------------------------------|---------------|--------------------------------|-----------------|-----------|-------------------------------------------------------------------------------------------------------------------------------------------------------------------------------------------------------------------------------------------------------|----------------------|------------|-----------|-------------|---------------------------------------------------------------------------------------------------------------------------------------------------------------------------------------------------------------------------------------------------------------------------------------------------------------------------------------------------------------------------------------------------------------------------------------------------------|
| ROWAN ORCHID ARCHITECTS LIMITED  86-90 Paul Street London, EC2A 4NE UK; t: +44 20 397 7 398; e:info@ro-a.co.uk | Pub conversion to residential units 51 Werrington Street, #Site Address2, London, N1 1QN | PLANNING      | PLANNING. PLANS Proposed Plans | 1504.4.PA.P01   | С         | Revision C, 26/09/2017:  - Balustrade levels raised to meet building regulation requirements  -metal gates added to entrance of GF/basement maisonettes and main entrance of flats above  -enclosed basement spaces under ground floor patio utilised | 1:100@A1<br>1:200@A3 | 28/05/2015 | gb        | cls         | © Rowan Orchid Architects Limited  This drawing is the exclusive property of Rowan Orchid Architects Limited and the reproduction of any part without prior written consent from this office is a violation of applicable laws. In no event shall Rowan Orchid Architects Limited be made liable to anyone for special collateral, incidential or consequential liabilities in connection with the use of this digital data once out of the ROA office. |