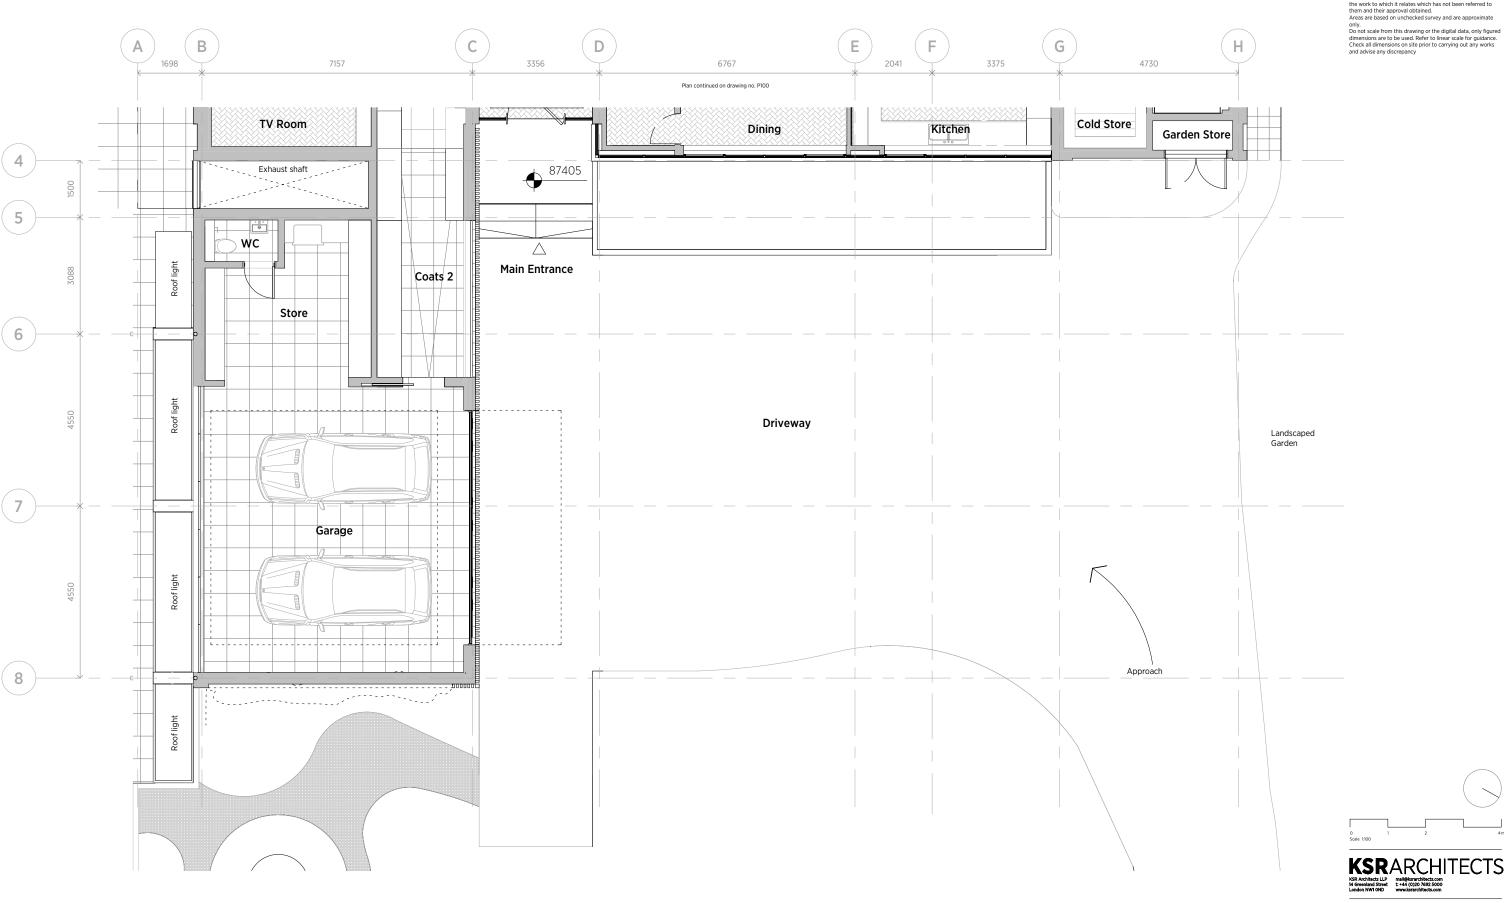

## 41 FROGNAL

## PROPOSED GROUND FLOOR B

| Date: 27/07/2016  | Status: Information |           |
|-------------------|---------------------|-----------|
| Scale: 1:100 @ A3 | C KSR Architects    |           |
| Project Ref:      | Drawing No:         | Revision: |
| 14044             | P101                |           |