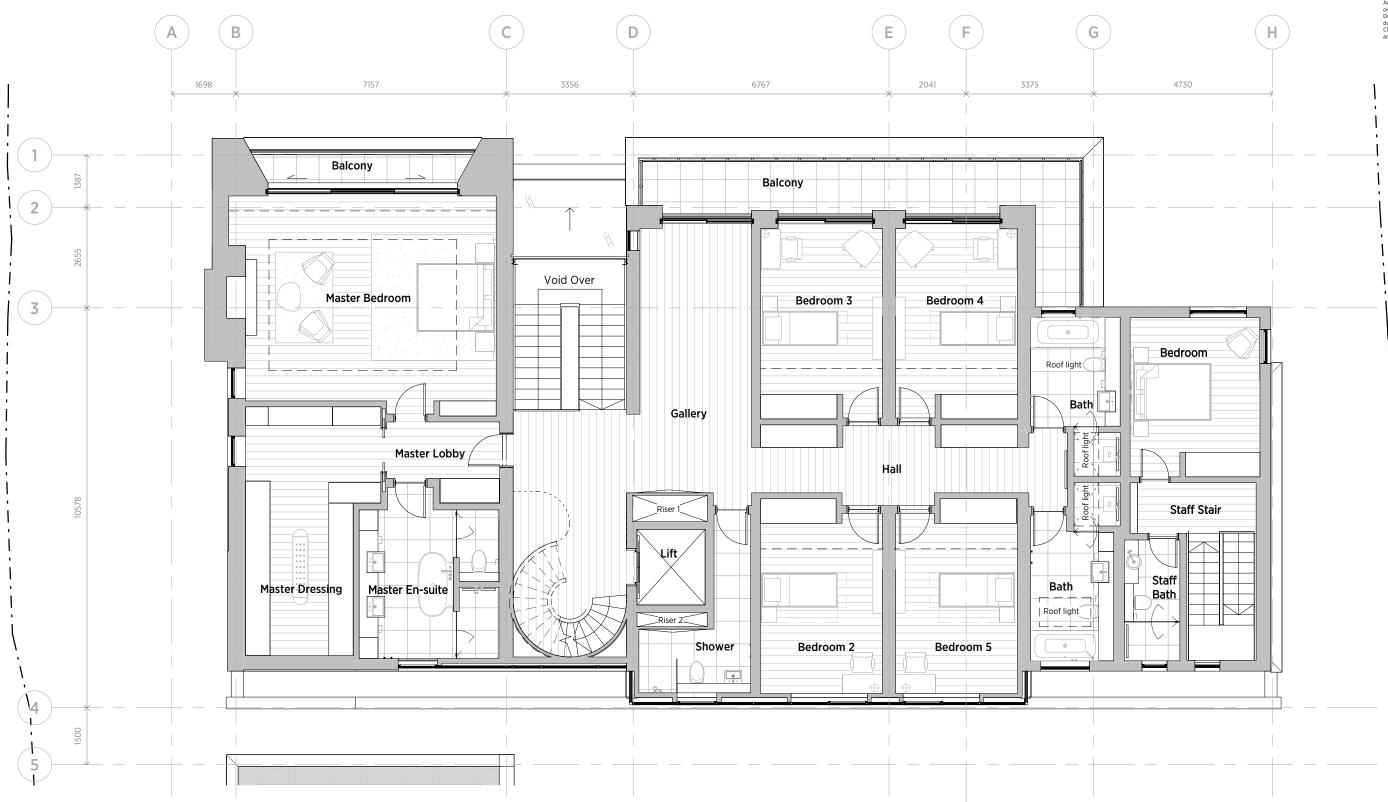

## 41 FROGNAL

PROPOSED FIRST FLOOR

| Date:        | 27/07/2016 | Status: Information |           |
|--------------|------------|---------------------|-----------|
| Scale:       | 1:100 @ A3 | © KSR Architects    |           |
| Project Ref: |            | Drawing No:         | Revision: |
| 14044        |            | P110                |           |
|              |            |                     |           |