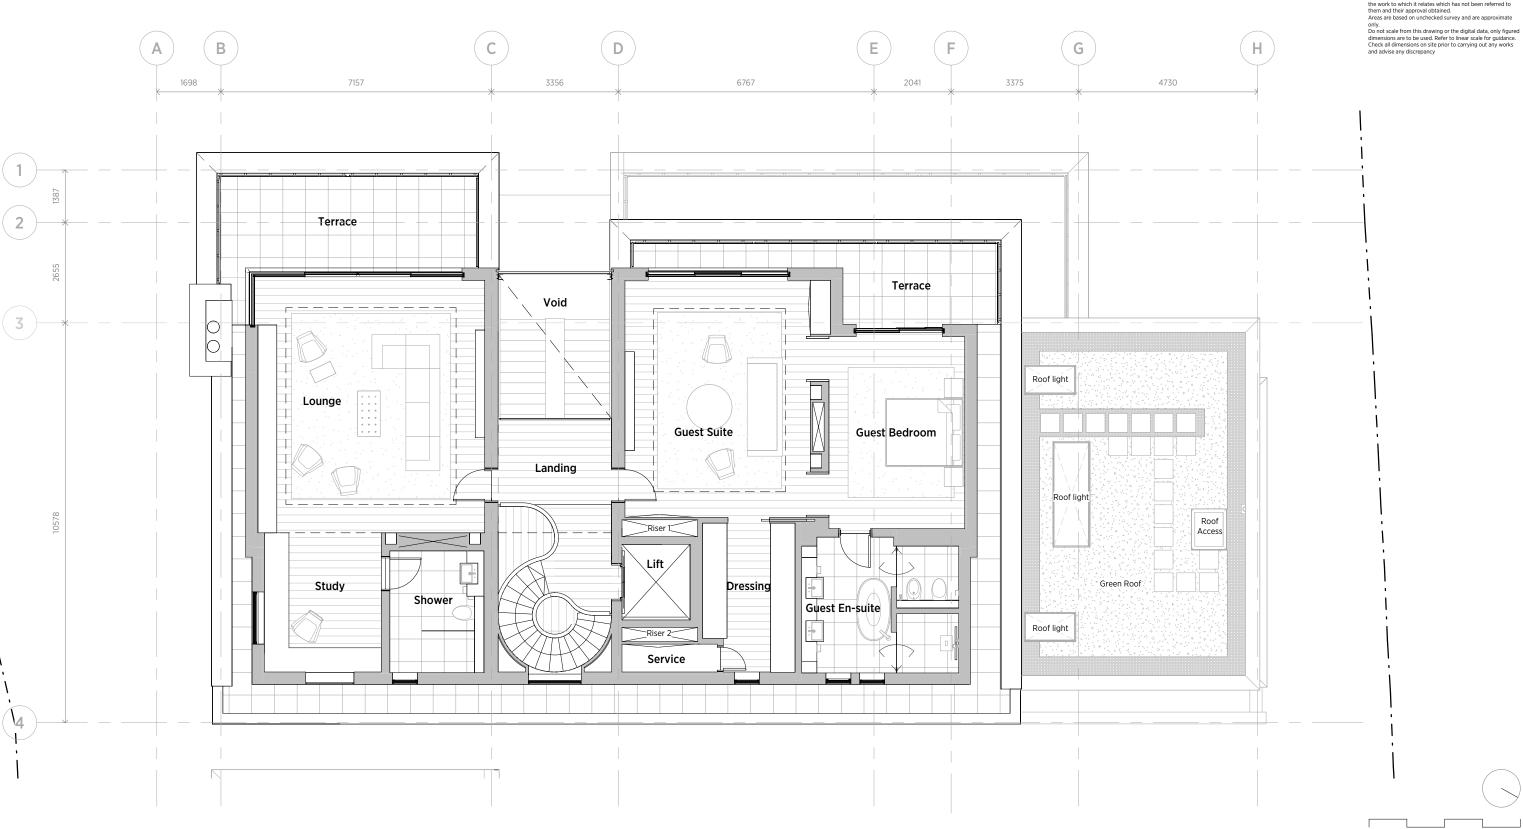

## 41 FROGNAL

## PROPOSED SECOND FLOOR

| Date:        | 27/07/2016 | Status: Information |          |
|--------------|------------|---------------------|----------|
| Scale:       | 1:100 @ A3 | © KSR Architects    |          |
| Project Ref: |            | Drawing No: R       | evision: |
| 14044        |            | P120                |          |