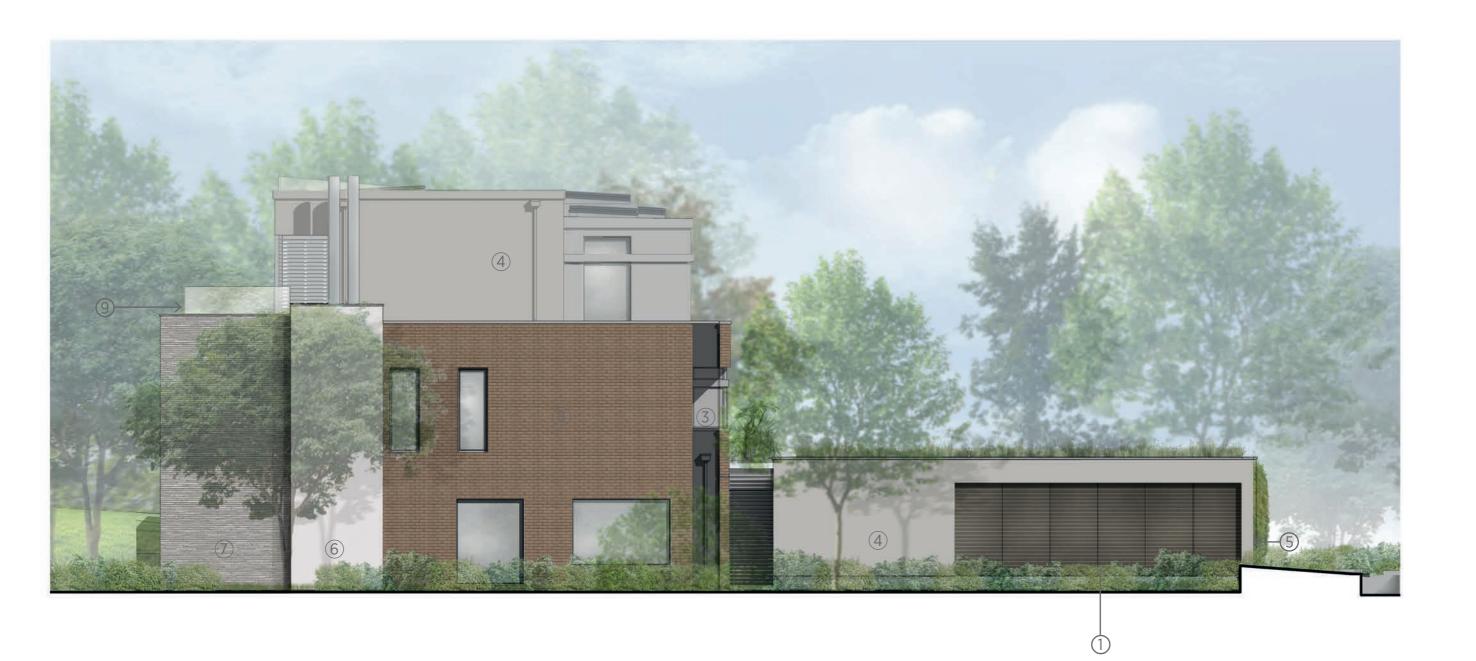

Areas are based on underked urusey and are enproximated.

- ① New timber cladding to match existing
- ② Existing brickwork retained.
- ③ New double-glazed windows to match existing.
- 4 Pre-oxidised zinc.
- ⑤ Green wall.
- 6 New render to match exisiting.
- 7 New grey brickwork.
- New brickwork to match exisiting.
- Glass balustrade.

## 41 FROGNAL

## **ELEVATION SIDE 2**

| Date: 27/07/20% |            | Status Information      |          |
|-----------------|------------|-------------------------|----------|
| Scale:          | 1:100 @ A3 | <b>◎</b> KSR Architects |          |
| Project Ref:    |            | Drawing No:             | Revision |
| 14044           |            | D717                    | -        |