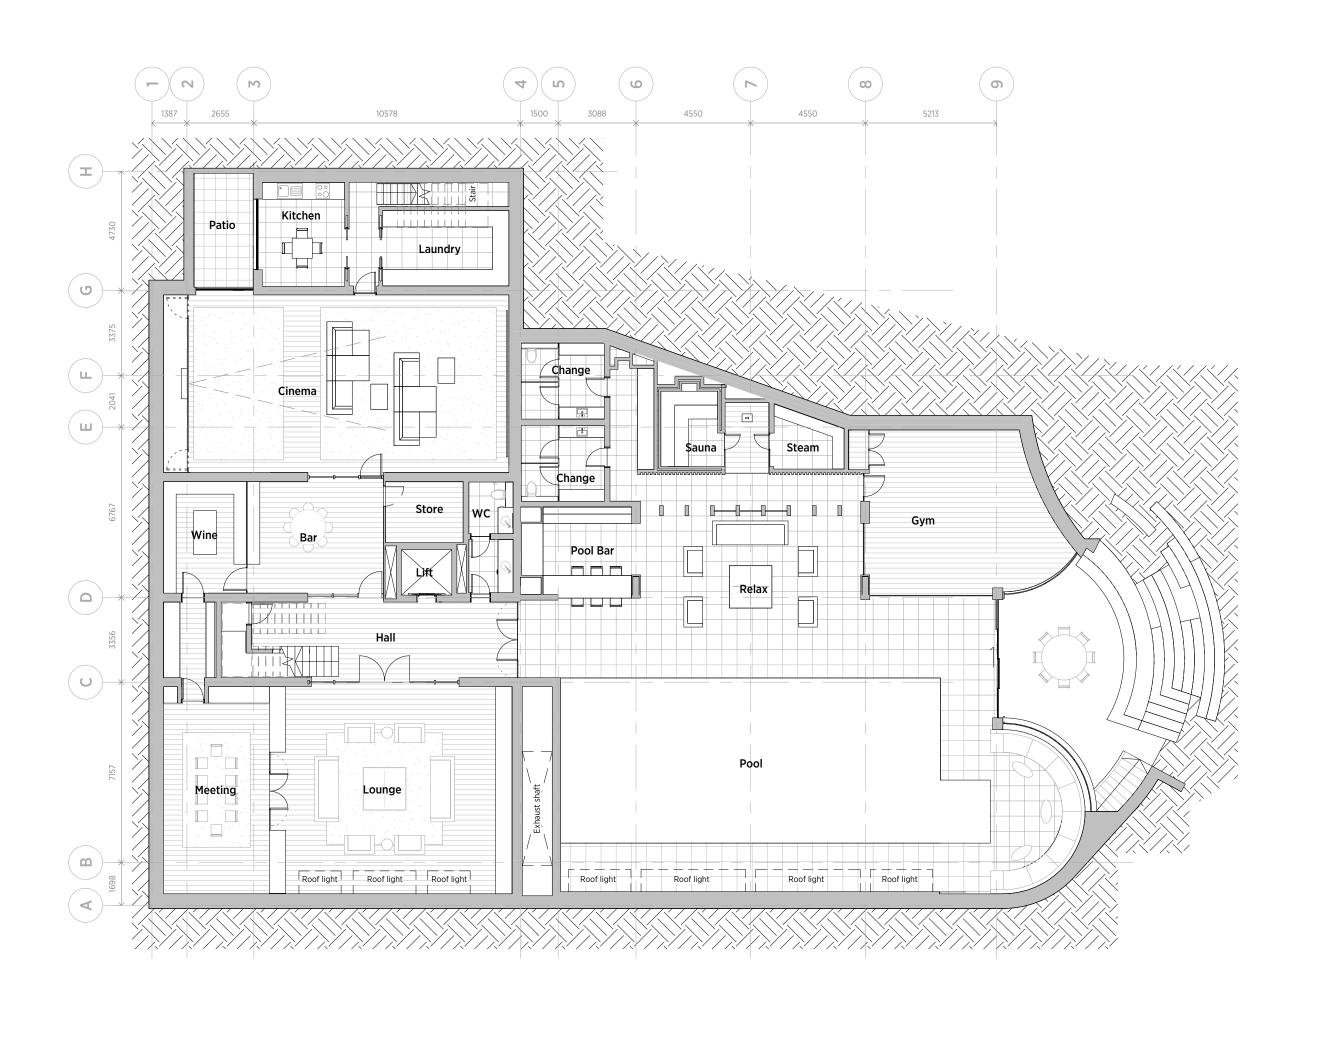

## 41 FROGNAL PROPOSED LOWER GROUND

| FLOOR (WHOLE) |            |                       |  |
|---------------|------------|-----------------------|--|
| Date:         | 27/07/2016 | Status: Information   |  |
| Scale:        | 1:150 @ A3 | © KSR Architects      |  |
| Project Ref:  |            | Drawing No: Revision: |  |
| 14044         |            | P090                  |  |