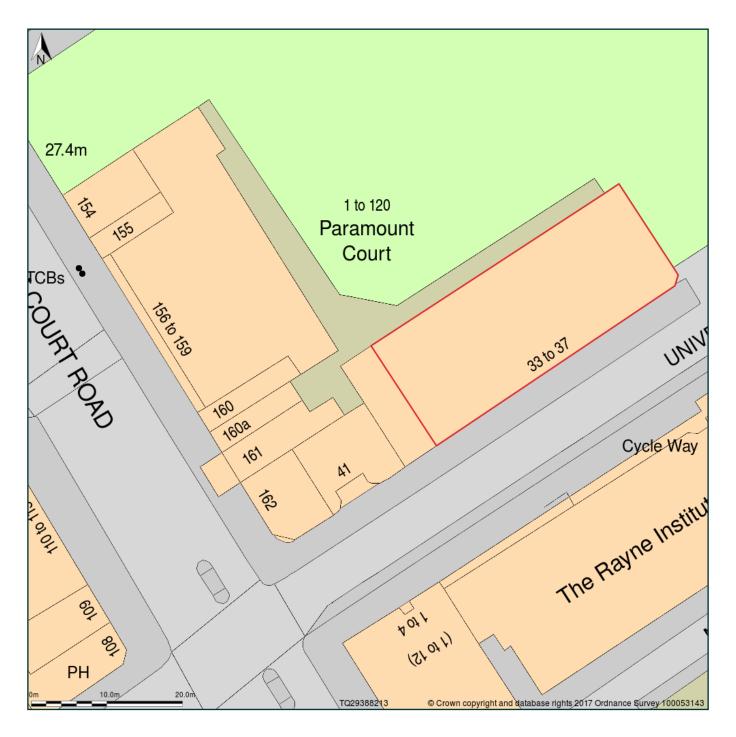

## Flat 6 Paramount Court University Street London Camden WC1E 6JP

Block Plan shows area bounded by: 529342.03, 182091.97 529432.03, 182181.97 (at a scale of 1:500), OSGridRef: TQ29388213. The representation of a road, track or path is no evidence of a right of way. The representation of features as lines is no evidence of a property boundary.