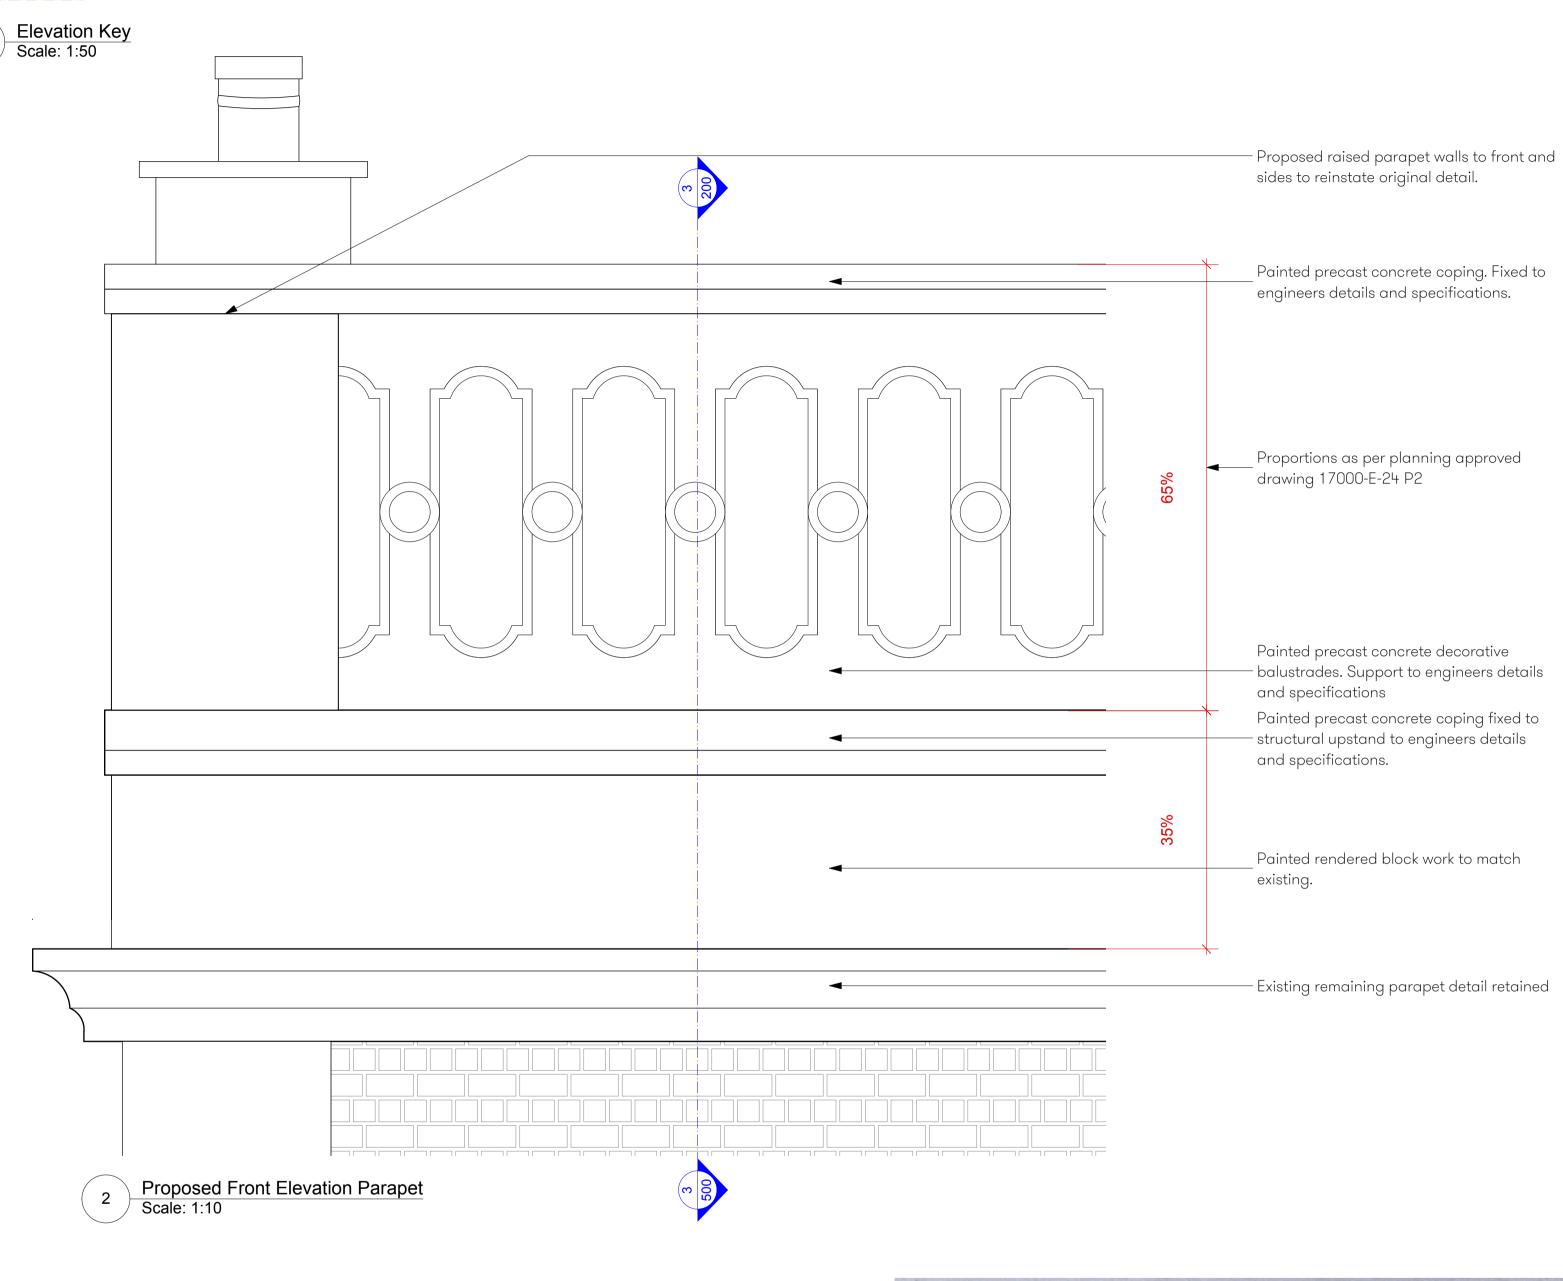

1 Boscastle Road

Client

Laila Hegarty

Drawing Title

**Proposed Front Elevation** Parapet Detail

Scale

Date Created

1:10@A1/1:20@A3 09.01.17

Drawing Number

17000-E-500

Revision Date Revision 20.09.17

Drawn By PD

Checked By

Do not scale from drawing, all dimensions to be checked on site. Report omissions and discrepancies to the architect immediately