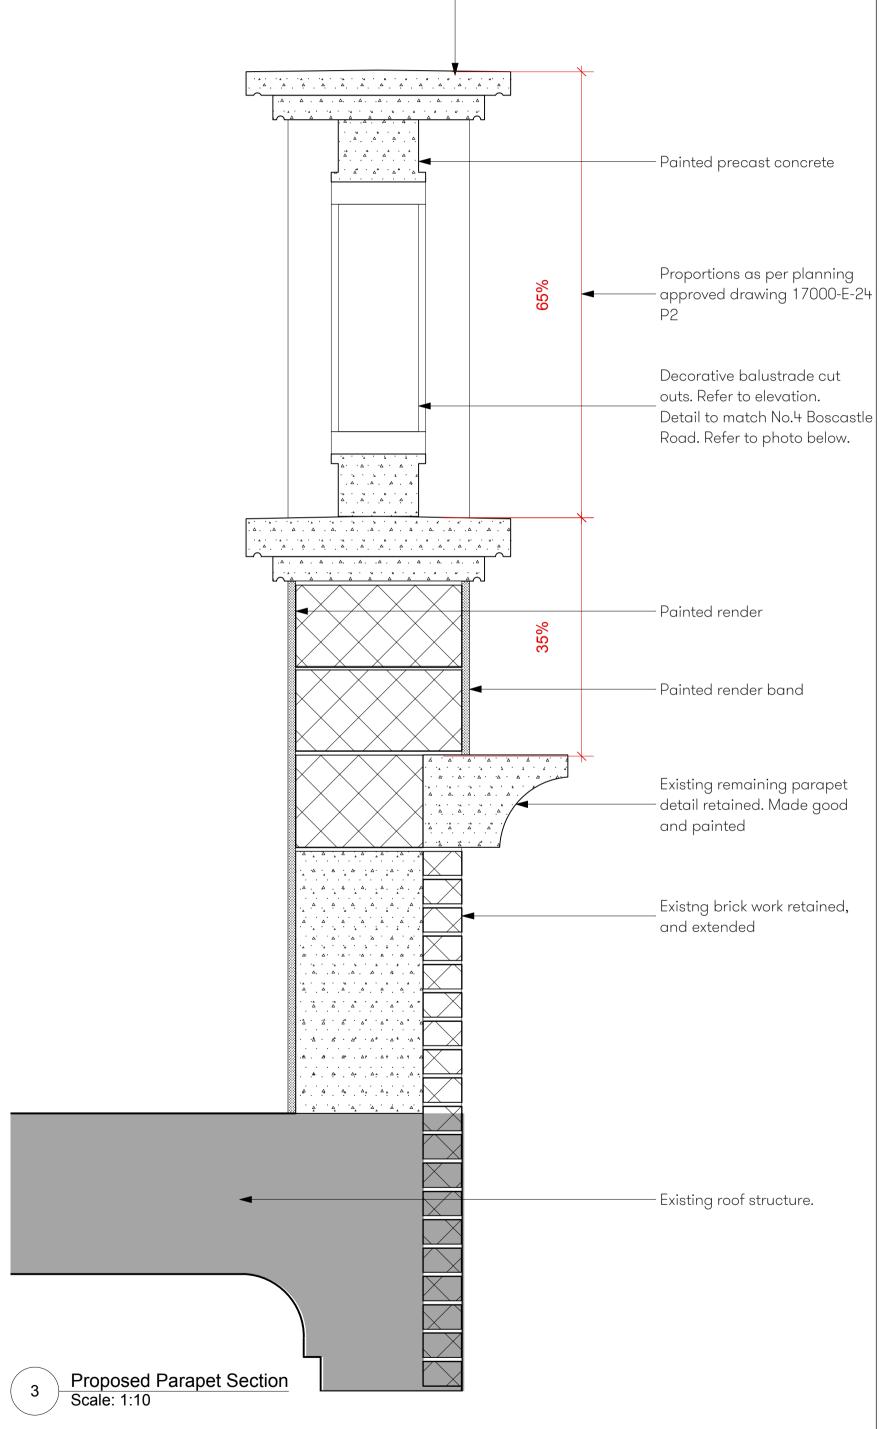

1 Boscastle Road

Client

Laila Hegarty

Drawing Title

**Proposed Front Elevation** Parapet Detail

Scale

Date Created

1:10@A1/1:20@A3 09.01.17

Drawing Number

17000-E-500

Revision Date Revision 20.09.17

Drawn By PD

Checked By

Do not scale from drawing, all dimensions to be checked on site. Report omissions and discrepancies to the architect immediately