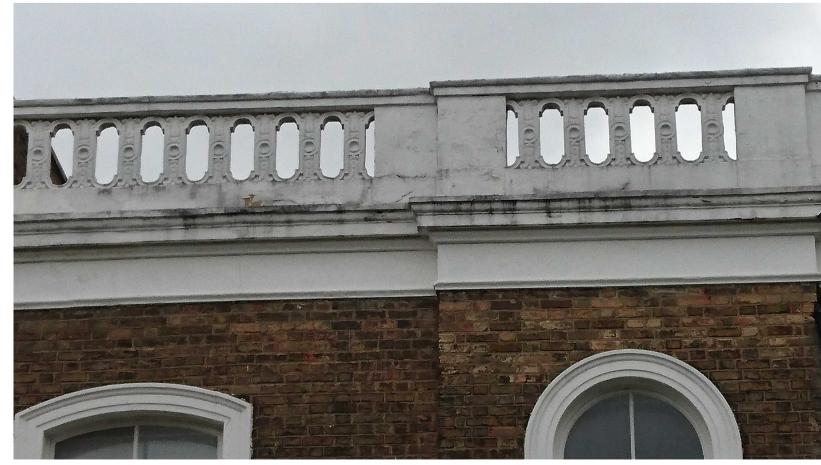

- Proposed painted concrete

coping fixed to Engineers details and specifications

Parapet at No.4 Boscastle Road

目

Historical photo at No.1 Boscastle Road

P1 20/09/17 Issued for Discharge of Condition

Project