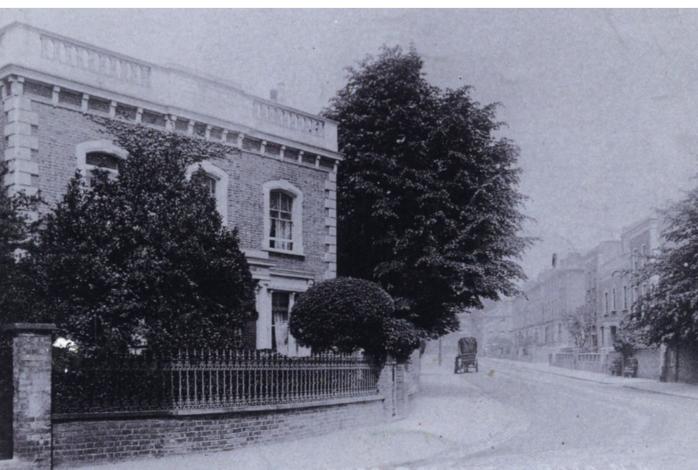

- Proposed painted concrete

coping fixed to Engineers details and specifications

Parapet at No.4 Boscastle Road

目

Historical photo at No.1 Boscastle Road

P1 20/09/17 Issued for Discharge of Condition

Project