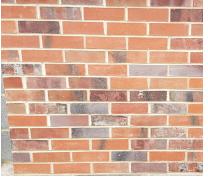

#### **SAMPLE PANEL B**

BRICK TYPE 2: Janinhof STP-EF-8/Schmelzbrand

SUPPLIER: Modular Clay Products

COURSING: Stretcher JOINT: Bucket Handle

MORTAR COLOUR: Euromix Colour E180

#### **SAMPLE PANEL E**

BRICK TYPE 2: Janinhof STP-EF-8/Schmelzbrand

SUPPLIER: Modular Clay Products COURSING: Flemish Bond Hit and Miss

JOINT: Bucket Handle

MORTAR COLOUR: Euromix Colour E180