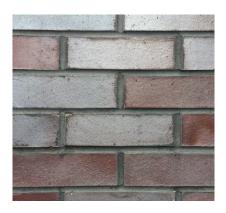

#### **SAMPLE PANEL A**

BRICK TYPE 1: STP-EF-8C

SUPPLIER: Modular Clay Products

COURSING: Stretcher JOINT: Bucket Handle

MORTAR COLOUR: Euromix Colour E999

(M3ANHLE999)