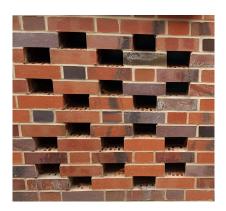

#### **SAMPLE PANEL E**

BRICK TYPE 2: Janinhof STP-EF-8/Schmelzbrand

SUPPLIER: Modular Clay Products COURSING: Flemish Bond Hit and Miss

JOINT: Bucket Handle

MORTAR COLOUR: Euromix Colour E180