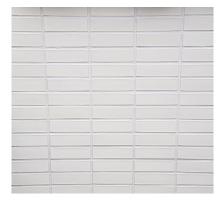

## **SAMPLE PANEL C**

BRICK TYPE 3: White Glazed Brick SUPPLIER: Modular Clay Products

COURSING: Stack JOINT: Bucket Handle

MORTAR COLOUR: Euromix Pure White Mortar:

M3WLY14