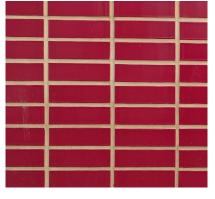

#### **SAMPLE PANEL D**

BRICK TYPE 4: GR32 - Red Glazed Brick SUPPLIER: Modular Clay Products

COURSING: Stack JOINT: Bucket Handle

MORTAR COLOUR: Euromix Colour E999

(M3ANHLE999)

Sample Panel submitted to meet the requirements for part 26 (d):