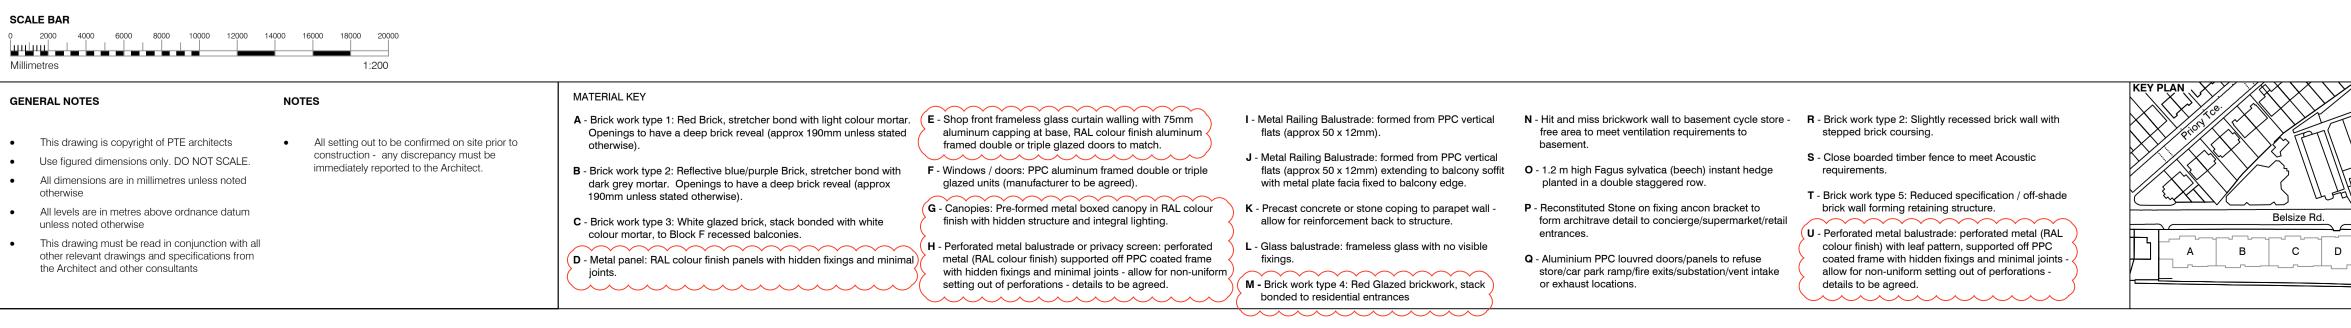

|       | F 28.04.17 Section 73 issued to planning.                                                                           | DS DPD           |  |
|-------|---------------------------------------------------------------------------------------------------------------------|------------------|--|
|       | F 31.03.17 Amendment references added. Issued to Wates prior to planning submission.                                | DS DB            |  |
|       | E 31.06.16 Section 73 issued to planning.                                                                           | EN DPD           |  |
|       | rev. date description                                                                                               | drn aud          |  |
|       | drawing status PLANNING                                                                                             |                  |  |
|       | Diespeker Wharf<br>38 Graham Street<br>London N1 8JX                                                                | a                |  |
|       | t: 020 7336 7777 w: www.ptea.co.uk<br>f: 020 7336 0770 e: forename.surname@ptea.co.uk POLLARD THOMAS EDWA           |                  |  |
| E F F | project<br>ABBEY AREA REGENERATION-PHASE 1<br>LONDON job.no.<br>12_510 drawn<br>BM audited<br>DPD scale<br>1:200@A1 | JUL 13           |  |
|       | dwg title<br>GENERAL ARRANGEMENT<br>LANDMARK BLILLDING TRUE FLEVATION-NORTH & EAST 510 1 PL 303                     | <sup>rev</sup> F |  |