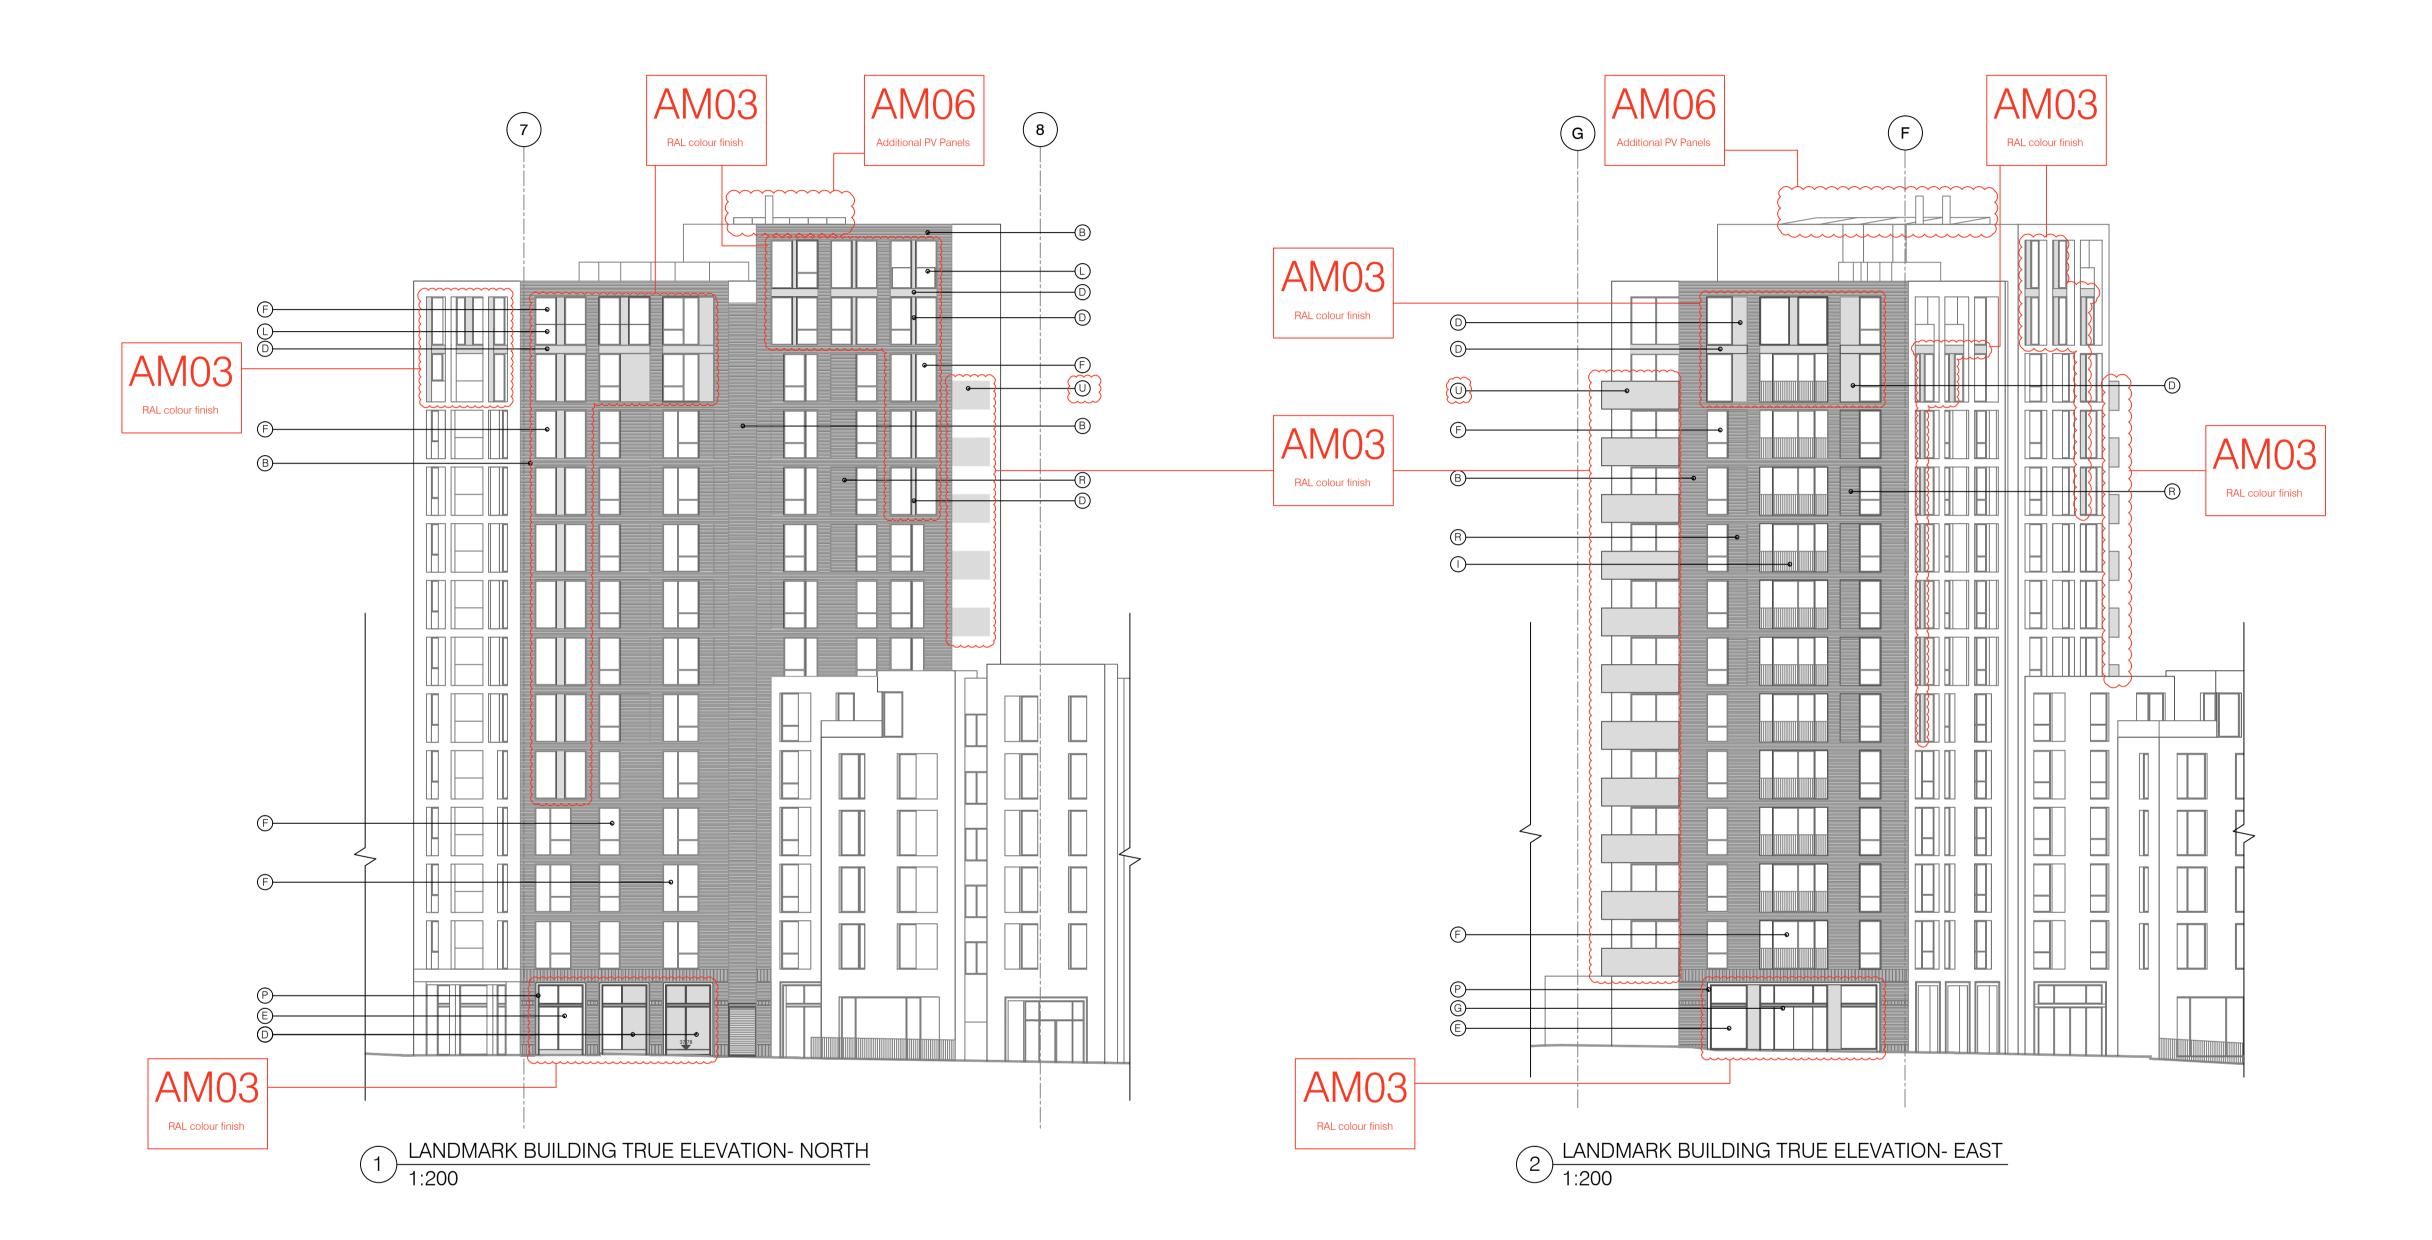

|       | F 28.04.17 Section 73 issued to planning.                                                                           | DS DPD           |  |
|-------|---------------------------------------------------------------------------------------------------------------------|------------------|--|
|       | F 31.03.17 Amendment references added. Issued to Wates prior to planning submission.                                | DS DB            |  |
|       | E 31.06.16 Section 73 issued to planning.                                                                           | EN DPD           |  |
|       | rev. date description                                                                                               | drn aud          |  |
|       | drawing status PLANNING                                                                                             |                  |  |
|       | Diespeker Wharf<br>38 Graham Street<br>London N1 8JX                                                                | a                |  |
|       | t: 020 7336 7777 w: www.ptea.co.uk<br>f: 020 7336 0770 e: forename.surname@ptea.co.uk POLLARD THOMAS EDWA           |                  |  |
| E F F | project<br>ABBEY AREA REGENERATION-PHASE 1<br>LONDON job.no.<br>12_510 drawn<br>BM audited<br>DPD scale<br>1:200@A1 | JUL 13           |  |
|       | dwg title<br>GENERAL ARRANGEMENT<br>LANDMARK BLILLDING TRUE FLEVATION-NORTH & EAST 510 1 PL 303                     | <sup>rev</sup> F |  |