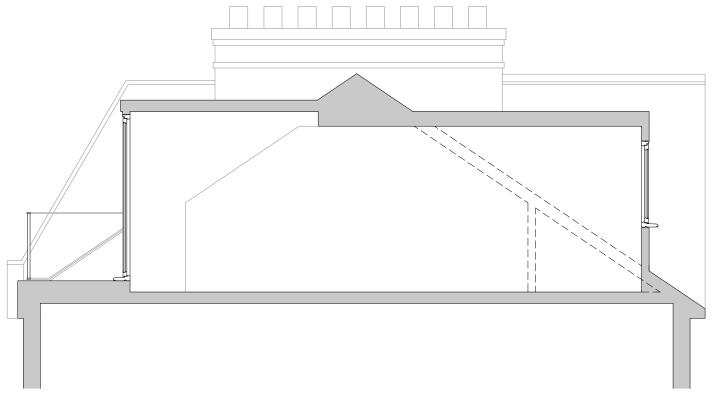

EXISTING SECTION (1:50)

PROPOSED SECTION (1:50)

Rev A - Rear Dormer window size amended to suit comments received.

| Drawing No: 1615_PL02 | Drg Title: Existing and Proposed Sections | Scale:<br>1:50@A3                            | Drawn:<br>TCM | Date: JUNE 17 |
|-----------------------|-------------------------------------------|----------------------------------------------|---------------|---------------|
| Revision:             | Project: Rear Dormer Addition             | Location: 29 Gayton Road, Hampstead, NW3 1TY |               |               |