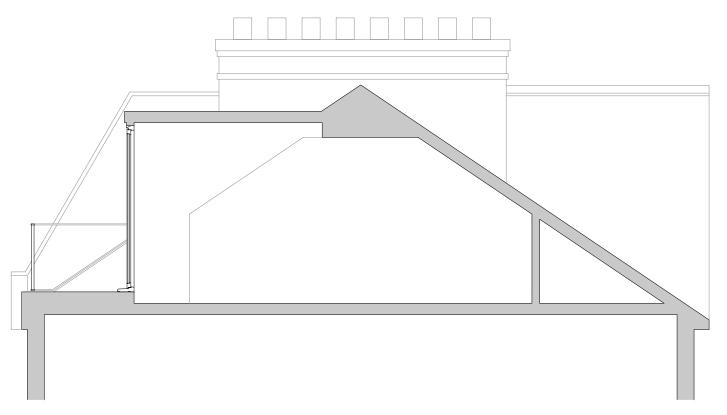

EXISTING SECTION (1:50)

PROPOSED SECTION (1:50)

Rev A - Rear Dormer window size amended to suit comments received.

| Drawing No: 1615_PL02 | Drg Title: Existing and Proposed Sections | Scale:<br>1:50@A3                            | Drawn:<br>TCM | Date: JUNE 17 |
|-----------------------|-------------------------------------------|----------------------------------------------|---------------|---------------|
| Revision:             | Project: Rear Dormer Addition             | Location: 29 Gayton Road, Hampstead, NW3 1TY |               |               |