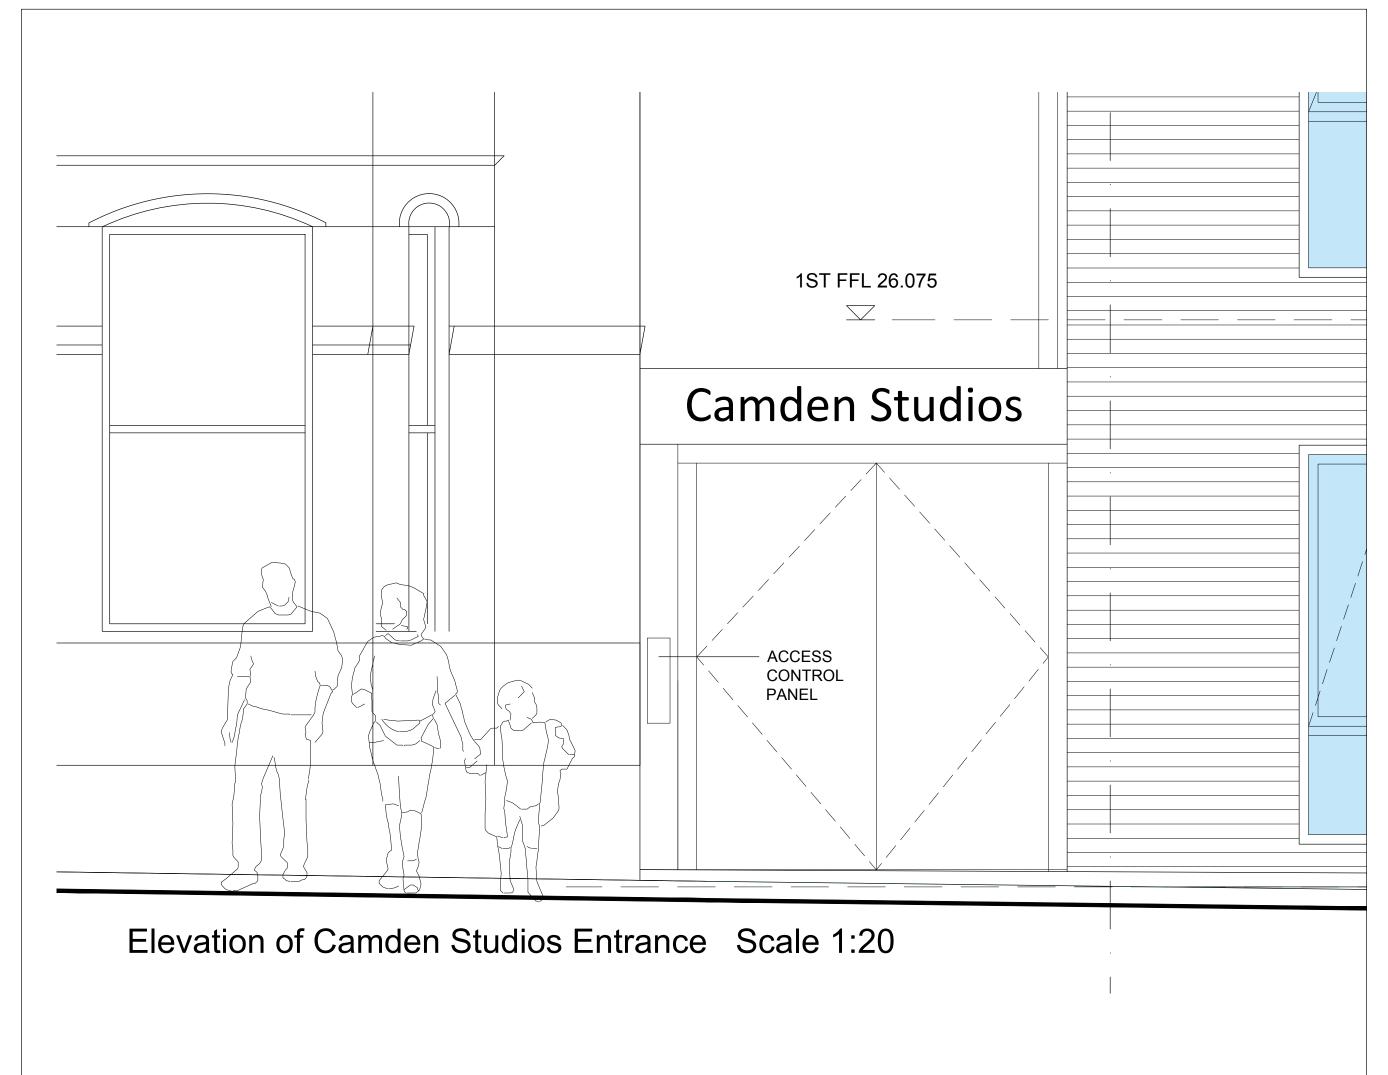

#### **SADA**architecture

- P : 26 George Street, St Albans, Hertfordshire, AL3 4ES, UK. E : letterbox@sada-architecture.com
- W : www.sada-architecture.com T : 01727 860810

| project:                                                                     | 16-019 CAMDEN STREET |                                     |               |  |  |  |
|------------------------------------------------------------------------------|----------------------|-------------------------------------|---------------|--|--|--|
| drawing:                                                                     | PROPOS               | PROPOSED ENTRANCE TO CAMDEN STUDIOS |               |  |  |  |
| date:                                                                        | 29-09-17             | drawn by: MP                        | check: SM     |  |  |  |
| scale:                                                                       | 1:20 @ A3            | drwg no.: 750                       | rev. no.: P01 |  |  |  |
| @ Copyright: This drawing or design may not be reproduced without permission |                      |                                     |               |  |  |  |