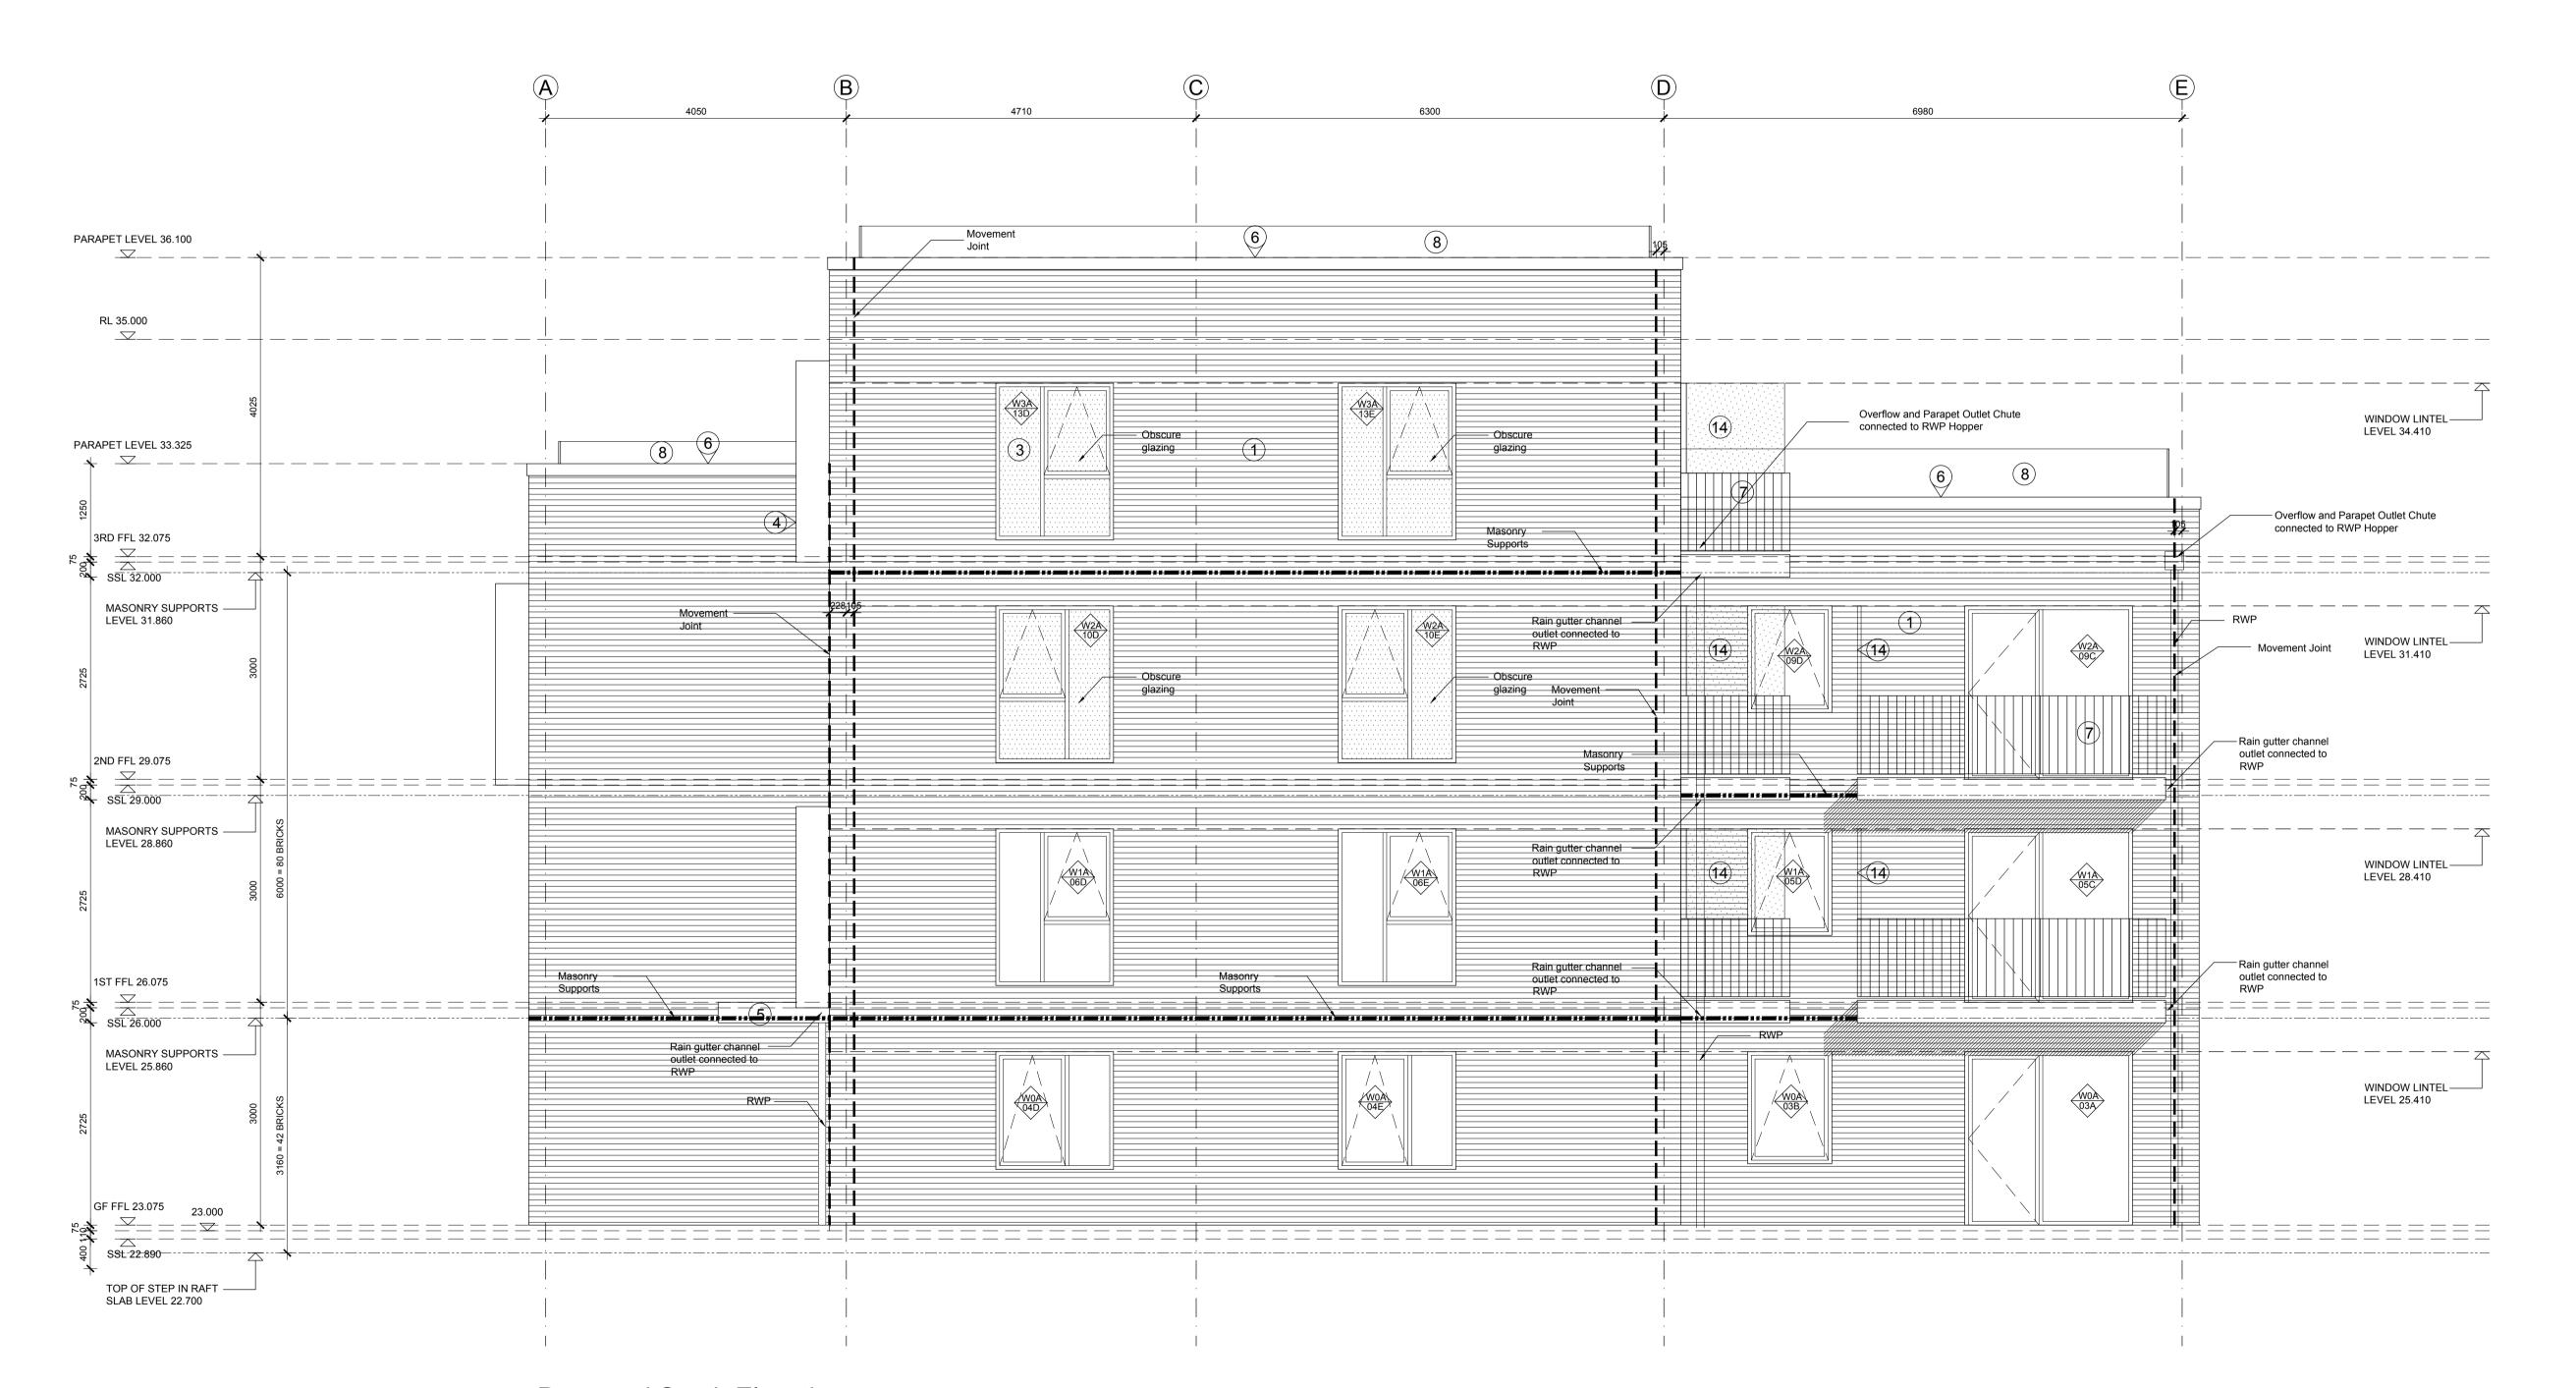

Proposed South Elevation Scale 1:50

ALL LEVELS ARE TO FINISHED LEVELS UNLESS OTHERWISE INDICATED.

### Material Key

- Brickwork
- Glazed brickwork
- 3. Aluminium framed windows (Full brick recess)
- 4. Anodised aluminium bay window
- Anodised aluminium bay window
   Anodised aluminium entrance canopy
- 6. Metal coping
- 7. Metal railing8. Roof balustrade
- . Boiler flue
- 10. Textured feature brickwork
- 11. Bird Boxes
- 13. Flat entrance door with canopy above
- 14. Privacy Screen