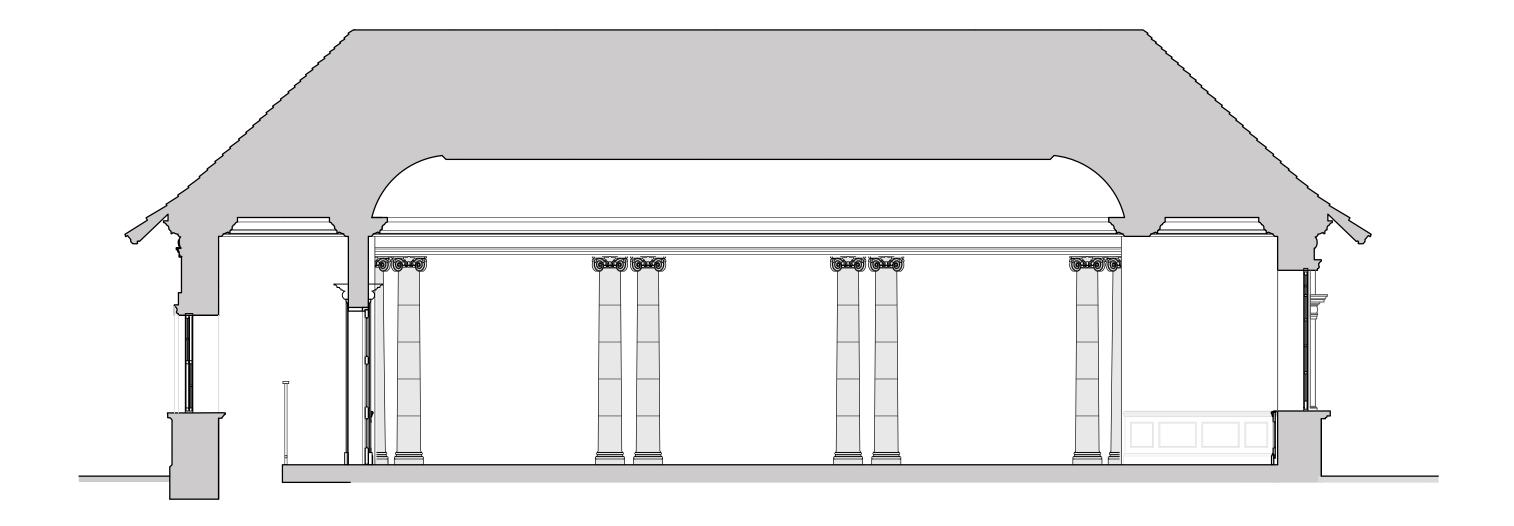

## SECTION B-B SCALE 1:50 0 500mm 1M 1.5M

| GENERAL NOTES: | KEY:     |                      | Clien | ent                                                                                         | Issue Title                                                     |                      |                         |          |
|----------------|----------|----------------------|-------|---------------------------------------------------------------------------------------------|-----------------------------------------------------------------|----------------------|-------------------------|----------|
|                |          |                      | WCN   | CML                                                                                         | PLANNING SECTION / INTERNAL ELEVA                               |                      |                         | TION     |
|                |          |                      |       |                                                                                             | Preliminary / Planning / LBC / Tender / Construction / As Built | AS EXISITING         |                         |          |
|                | -<br>Rev |                      |       | ARCHITECTS & INTERIOR DESIGNERS The Old Power Station, Mortlake High Street London SW14 8SN | Project PROJECT H PETO PAVILION GLAZED SCREEN                   | Date 20/09/17        | Scale                   |          |
|                |          |                      |       |                                                                                             |                                                                 | 20/09/17<br>Drawn By | 1:50 @ A3<br>Checked By |          |
|                |          |                      |       |                                                                                             |                                                                 | MH                   | ST                      |          |
|                |          | G                    | r/vs  |                                                                                             |                                                                 | Drawing Number       | 100104                  | Revision |
|                |          | Rev Date Description | Ву    | T +44 (0) 20 3355 9699<br>www.scott-twine.co.uk                                             |                                                                 | 2238-01              | /00/04                  | -        |