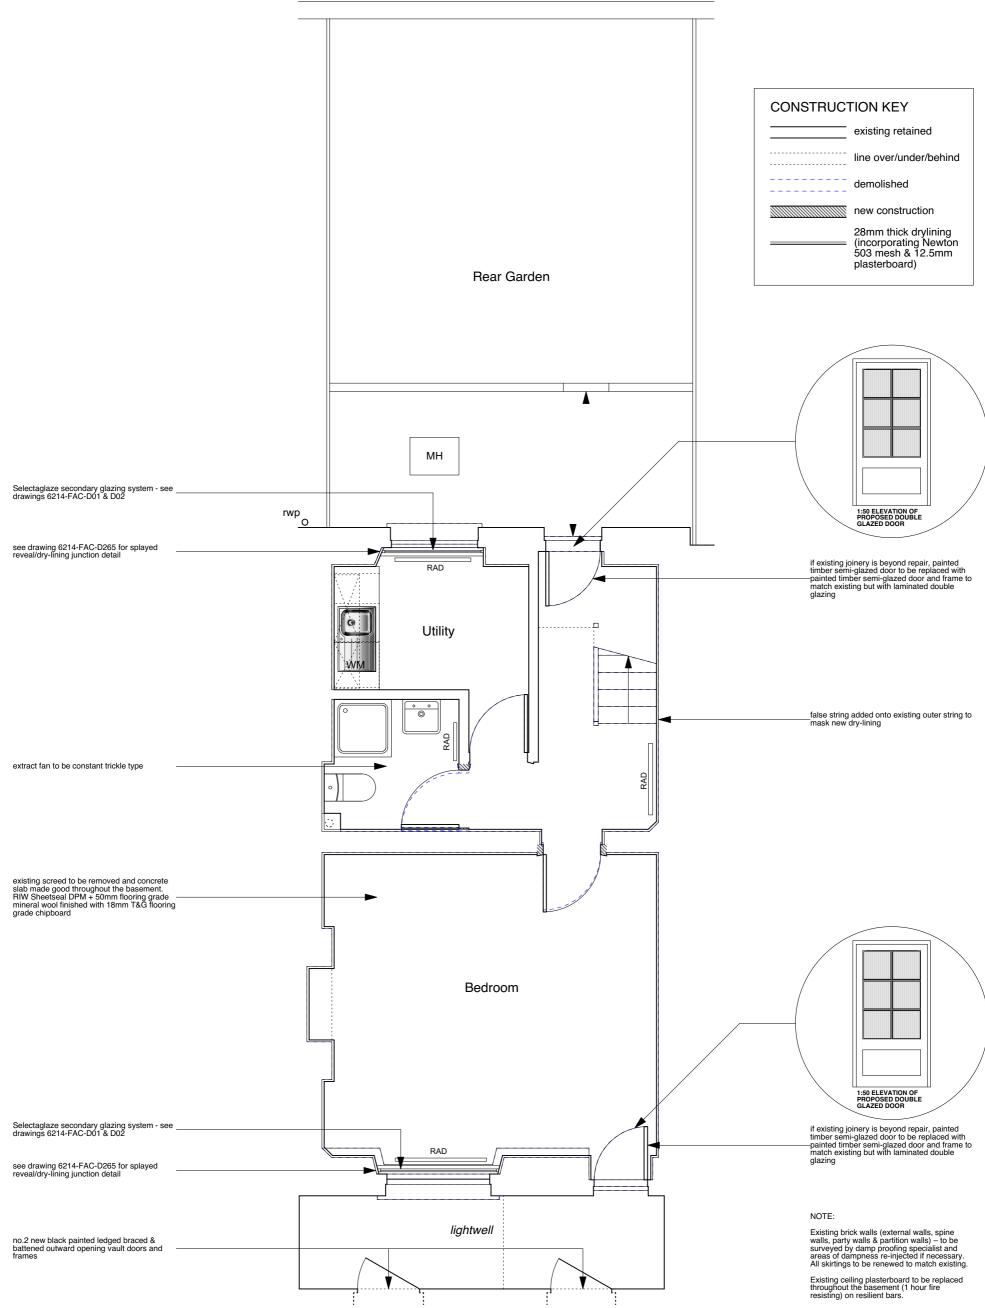

All existing panelled doors are non original and fitted with intumescent fire strips.

Defective, non-original sash windows to be replaced like-for-like but without horns and using stretched ovolo mouldings/glazing bars & hardwood cills.

| PROJECT 5<br>ARCHITECTURE LLP<br>8 Waterson Street<br>London E2 8HL<br>T: +44 (0)20 7739 9131<br>F: +44 (0)20 7739 3687<br>E: info@p5a.co.uk | 33 AMPTON STREET, LONDON WC1X 0LT   | <sup>scale</sup><br>1:50 @ A3 | drawn<br>CS | drawing no.<br>6214-AS33-P01 |
|----------------------------------------------------------------------------------------------------------------------------------------------|-------------------------------------|-------------------------------|-------------|------------------------------|
|                                                                                                                                              | drawing<br>BASEMENT PLAN - PROPOSED | <sup>date</sup><br>JUNE 2017  | checked     |                              |