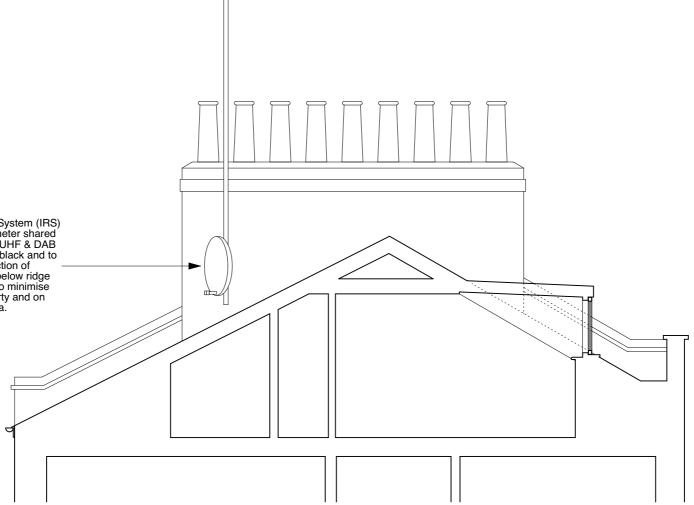

EXAMPLE OF IRS INSTALLATION - SATELLITE DISH (PAINTED BLACK), TV & RADIO AERIALS (at 33 FREDERICK STREET)

Integrated Reception System (IRS) comprising 78cm diameter shared satellite dish and FM, UHF & DAB aerials. To be painted black and to be located on rear section of chimney stack as far below ridge as practicable, so as to minimise its effect on the property and on the amenity of the area.