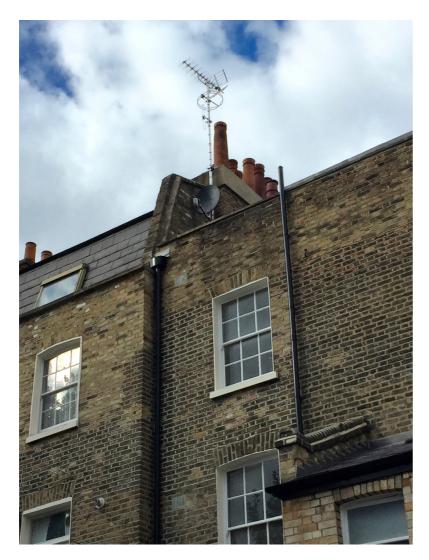

EXAMPLE OF IRS INSTALLATION - SATELLITE DISH (PAINTED BLACK), TV & RADIO AERIALS (at 33 FREDERICK STREET)

Integrated Reception System (IRS) comprising 78cm diameter shared satellite dish and FM, UHF & DAB aerials. To be painted black and to be located on rear section of chimney stack as far below ridge as practicable, so as to minimise its effect on the property and on the amenity of the area.