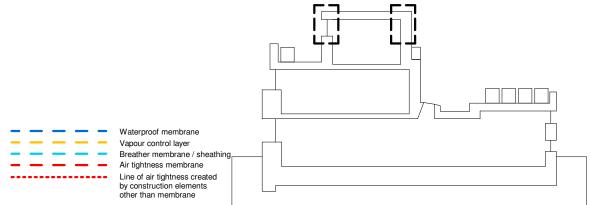

| <ol> <li>Use figured dimensions only</li> <li>Do not scale from this drawing</li> <li>All dimensions to be checked on site and the Architect to be<br/>informed of any discrepancies before construction commences</li> <li>All references to drawings refer to current revision of that drawing.</li> <li>Structural and services information shown is indicative only.<br/>Refer to consultants' drawings for details and setting out.</li> <li>All work and materials to be in accordance with current applicable<br/>statutory legistation and to comply with all relevant codes of<br/>practice and British and European standards</li> </ol> | Rev<br>A    | Description<br>Stage 4 design team coordination,<br>building control, and party wall information                        | Date<br>08.12.2016                     | Author<br>LF   | Checker<br>AW  | Project:       | 442cm 6 Camden Mews                          | <b>bere:</b><br>54a Newingto<br>T +44 (0)20 7 |
|----------------------------------------------------------------------------------------------------------------------------------------------------------------------------------------------------------------------------------------------------------------------------------------------------------------------------------------------------------------------------------------------------------------------------------------------------------------------------------------------------------------------------------------------------------------------------------------------------------------------------------------------------|-------------|-------------------------------------------------------------------------------------------------------------------------|----------------------------------------|----------------|----------------|----------------|----------------------------------------------|-----------------------------------------------|
|                                                                                                                                                                                                                                                                                                                                                                                                                                                                                                                                                                                                                                                    | B<br>C<br>D | Stage 4 general design update<br>Issue to timber cladding manufacturer<br>Production information for bill of quantities | 09.01.2017<br>17.02.2017<br>20.02.2017 | LF<br>AW<br>LF | AW<br>AW<br>AW | Subject:       | F2 - roof to wall at front and rear -<br>S01 |                                               |
|                                                                                                                                                                                                                                                                                                                                                                                                                                                                                                                                                                                                                                                    | F<br>G      | Tender revisions<br>Window details<br>Further tender and psot tender revisions                                          | 17.05.2017<br>15.08.2017<br>NOT ISSUED | AW<br>JB       | LD<br>AW       | Scale:         | 1 : 10                                       | Project                                       |
|                                                                                                                                                                                                                                                                                                                                                                                                                                                                                                                                                                                                                                                    |             |                                                                                                                         |                                        |                |                | Creation Date: | 09/22/16                                     | 0442                                          |