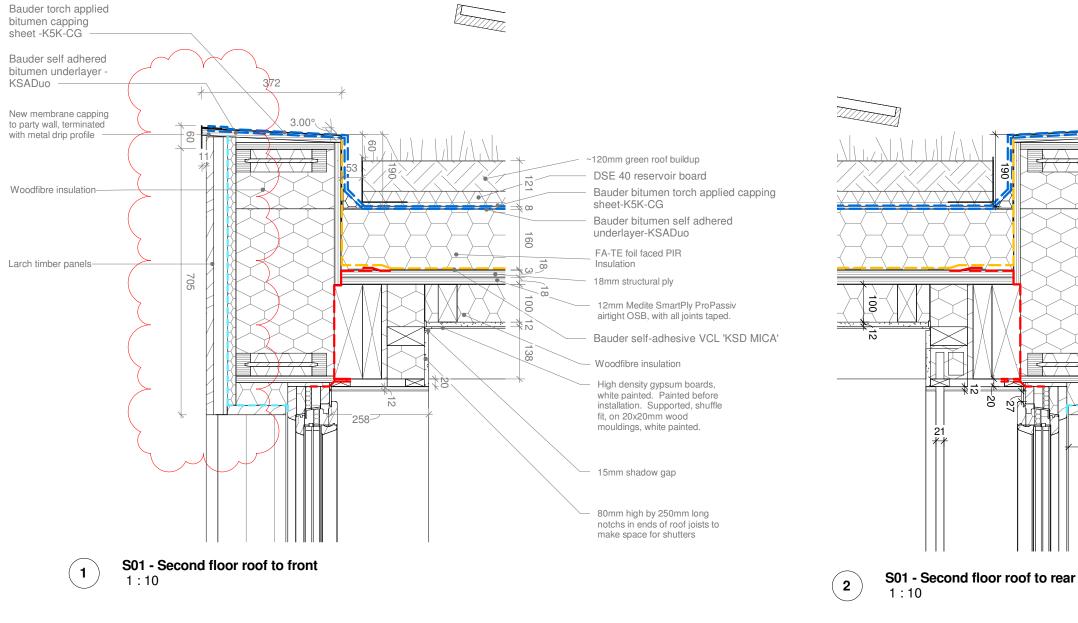

| <ol> <li>Use figured dimensions only</li> <li>Do not scale from this drawing</li> <li>All dimensions to be checked on site and the Architect to be<br/>informed of any discrepancies before construction commences</li> <li>All references to drawings refer to current revision of that drawing.</li> <li>Structural and services information shown is indicative only.<br/>Refer to consultants' drawings for details and setting out.</li> <li>All work and materials to be in accordance with current applicable<br/>statutory legistation and to comply with all relevant codes of<br/>practice and British and European standards</li> </ol> | Rev<br>A    | Description<br>Stage 4 design team coordination,<br>building control, and party wall information                        | Date<br>08.12.2016                     | Author<br>LF   | Checker<br>AW  | Project:       | 442cm 6 Camden Mews                          | <b>bere:</b><br>54a Newingto<br>T +44 (0)20 7 |
|----------------------------------------------------------------------------------------------------------------------------------------------------------------------------------------------------------------------------------------------------------------------------------------------------------------------------------------------------------------------------------------------------------------------------------------------------------------------------------------------------------------------------------------------------------------------------------------------------------------------------------------------------|-------------|-------------------------------------------------------------------------------------------------------------------------|----------------------------------------|----------------|----------------|----------------|----------------------------------------------|-----------------------------------------------|
|                                                                                                                                                                                                                                                                                                                                                                                                                                                                                                                                                                                                                                                    | B<br>C<br>D | Stage 4 general design update<br>Issue to timber cladding manufacturer<br>Production information for bill of quantities | 09.01.2017<br>17.02.2017<br>20.02.2017 | LF<br>AW<br>LF | AW<br>AW<br>AW | Subject:       | F2 - roof to wall at front and rear -<br>S01 |                                               |
|                                                                                                                                                                                                                                                                                                                                                                                                                                                                                                                                                                                                                                                    | F<br>G      | Tender revisions<br>Window details<br>Further tender and psot tender revisions                                          | 17.05.2017<br>15.08.2017<br>NOT ISSUED | AW<br>JB       | LD<br>AW       | Scale:         | 1 : 10                                       | Project                                       |
|                                                                                                                                                                                                                                                                                                                                                                                                                                                                                                                                                                                                                                                    |             |                                                                                                                         |                                        |                |                | Creation Date: | 09/22/16                                     | 0442                                          |