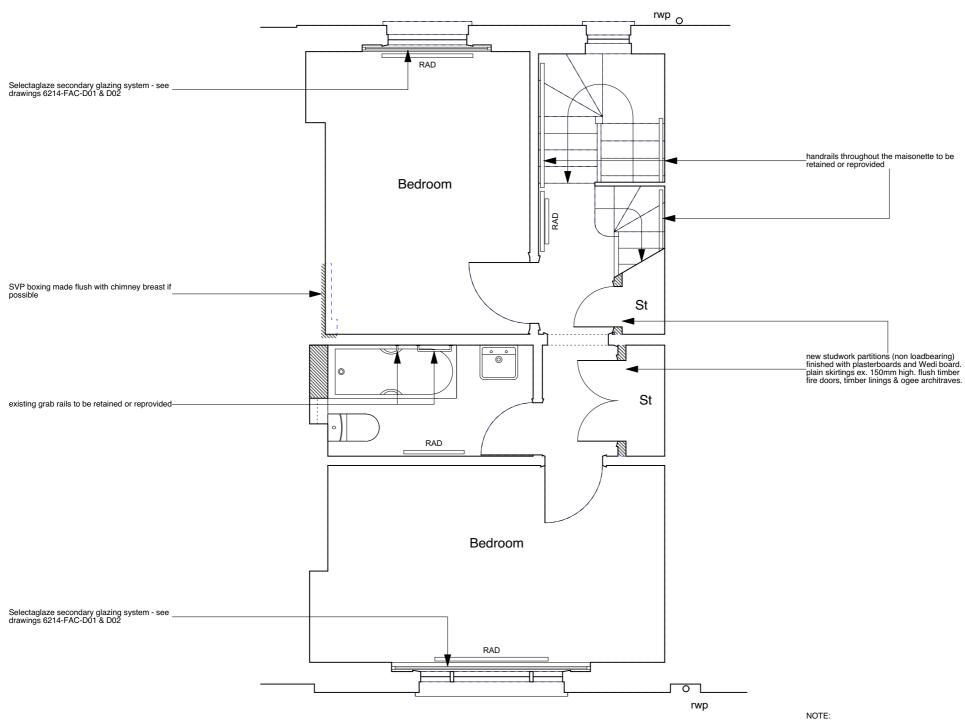

Existing ceiling plasterboard to be replaced throughout second floor (1 hour fire resisting) on resilient bars.

Existing, flush internal doors to be replaced with solid timber flush fire doors.

Defective, non-original sash windows to be replaced like-for-like but without horns and using stretched ovolo mouldings/glazing bars & hardwood cills.

| o title                          | scale     | drawn   |
|----------------------------------|-----------|---------|
| 7 AMPTON STREET, LONDON WC1X 0LT | 1:50 @ A3 | SA      |
| awing                            | date      | checked |
| ECOND FLOOR PLAN - PROPOSED      | JUNE 2017 | XX      |