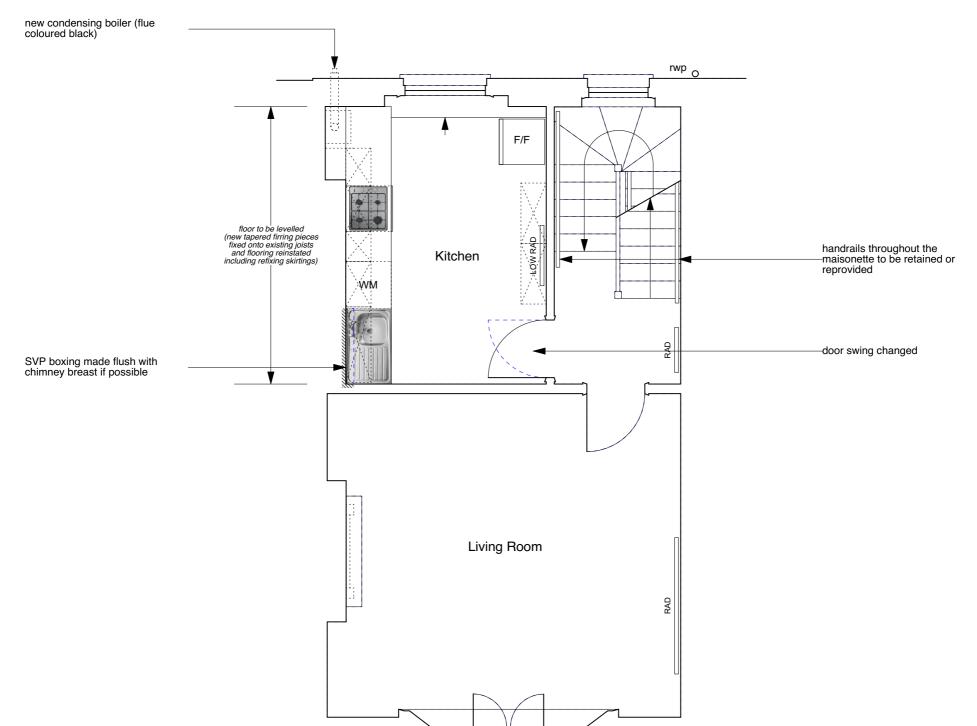

NOTE:

Existing ceiling plasterboard to be replaced throughout first floor (1 hour fire resisting) on resilient bars.

Existing, flush internal doors to be replaced with solid timber flush fire doors.

Defective, non-original sash windows to be replaced like-for-like but without horns and using stretched ovolo mouldings/glazing bars & hardwood cills.

| PROJECT 5<br>ARCHITECTURE LP<br>8 Waterson Street<br>London E2 8HL<br>T: +44 (0)20 7739 9131<br>F: +44 (0)20 7739 3687<br>E: info@p5a.co.uk | job title<br>27 AMPTON STREET, LONDON WC1X 0LT | <sup>scale</sup><br>1:50 @ A3 | <sup>drawn</sup> | drawing no.<br>6214-AS27-P03 |
|---------------------------------------------------------------------------------------------------------------------------------------------|------------------------------------------------|-------------------------------|------------------|------------------------------|
|                                                                                                                                             | drawing<br>FIRST FLOOR PLAN - PROPOSED         | <sup>date</sup><br>JUNE 2017  | checked          |                              |