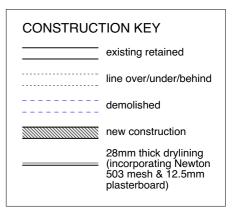

NOTE:

Existing ceiling plasterboard to be replaced throughout ground floor (1 hour fire resisting) on resilient bars.

Existing, flush internal doors to be replaced with solid timber flush fire doors.

Defective, non-original sash windows to be replaced like-for-like but without horns and using stretched ovolo mouldings/glazing bars & hardwood cills.