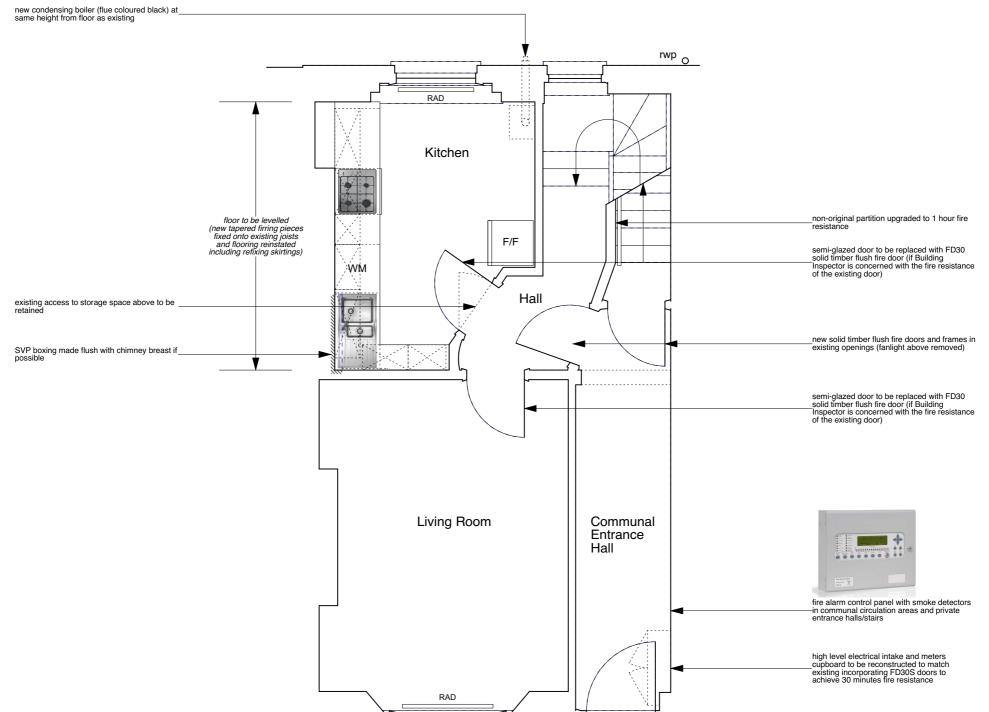

NOTE:

Existing ceiling plasterboard to be replaced throughout ground floor (1 hour fire resisting) on resilient bars.

Existing, flush internal doors to be replaced with solid timber flush fire doors.

Defective, non-original sash windows to be replaced like-for-like but without horns and using stretched ovolo mouldings/glazing bars & hardwood cills.

| PROJECT 5<br>ARCHITECTURE LLP<br>8 Waterson Street<br>London E2 8HL<br>T: +44 (0)20 7739 9131<br>F: +44 (0)20 7739 9131<br>F: +44 (0)20 7739 9131<br>F: +44 (0)20 7739 9131<br>F: +44 (0)20 7739 9131 | Pet 27 AMPTON STREET, LONDON WC1X 0LT      | scale<br>1:50 @ A3 | <sup>drawn</sup><br>SA | drawing no.<br>6214-AS27-P02 |
|-------------------------------------------------------------------------------------------------------------------------------------------------------------------------------------------------------|--------------------------------------------|--------------------|------------------------|------------------------------|
|                                                                                                                                                                                                       | <sup>37</sup> GROUND FLOOR PLAN - PROPOSED | date<br>JUNE 2017  | checked<br>XX          |                              |