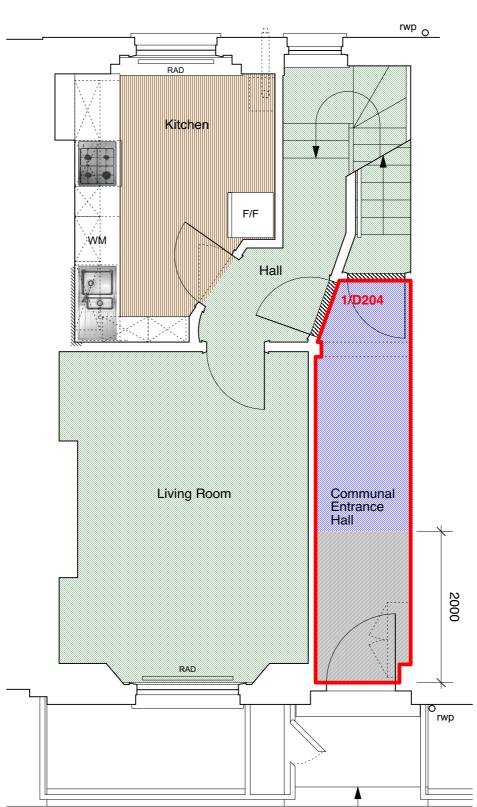

| PROJECT 5<br>ARCHITECTURE LLP<br>8 Waterson Street<br>London E2 8HL<br>T: +44 (0)20 7739 9131<br>F: +44 (0)20 7739 3687<br>E: info@p5a.co.uk | job title<br>27 AMPTON STREET, LONDON WC1X 0LT   | scale<br>1:50 @ A3           | <sup>drawn</sup> | drawing no.<br>6214-AS27-F02 |
|----------------------------------------------------------------------------------------------------------------------------------------------|--------------------------------------------------|------------------------------|------------------|------------------------------|
|                                                                                                                                              | drawing<br>GROUND FLOOR PLAN - PROPOSED FINISHES | <sup>date</sup><br>JUNE 2017 | checked<br>XX    |                              |