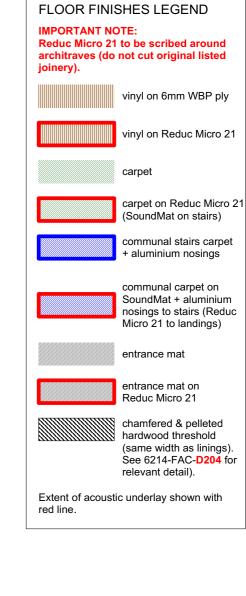

| CONSTRUCTION KEY |                                                                                     |  |  |  |
|------------------|-------------------------------------------------------------------------------------|--|--|--|
|                  | existing retained                                                                   |  |  |  |
|                  | line over/under/behind                                                              |  |  |  |
|                  | demolished                                                                          |  |  |  |
|                  | new construction                                                                    |  |  |  |
|                  | 28mm thick drylining<br>(incorporating Newton<br>503 mesh & 12.5mm<br>plasterboard) |  |  |  |