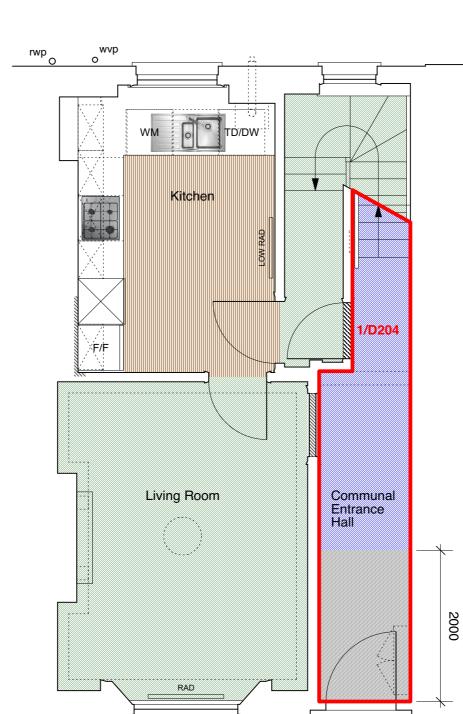

| CONSTRUCTION KEY                                                                                                     |  |  |  |  |
|----------------------------------------------------------------------------------------------------------------------|--|--|--|--|
| existing retained                                                                                                    |  |  |  |  |
| line over/under/behind                                                                                               |  |  |  |  |
| demolished                                                                                                           |  |  |  |  |
| new construction                                                                                                     |  |  |  |  |
| 28mm thick drylining<br>(incorporating Newton<br>503 mesh & 12.5mm<br>plasterboard)                                  |  |  |  |  |
|                                                                                                                      |  |  |  |  |
| FLOOR FINISHES LEGEND                                                                                                |  |  |  |  |
| IMPORTANT NOTE:<br>Reduc Micro 21 to be scribed around<br>architraves (do not cut original listed<br>joinery).       |  |  |  |  |
| vinyl on 6mm WBP ply                                                                                                 |  |  |  |  |
| vinyl on Reduc Micro 21                                                                                              |  |  |  |  |
| carpet                                                                                                               |  |  |  |  |
| carpet on Reduc Micro 21<br>(SoundMat on stairs)                                                                     |  |  |  |  |
| <br>communal stairs carpet<br>+ aluminium nosings                                                                    |  |  |  |  |
| communal carpet on<br>SoundMat + aluminium<br>nosings to stairs (Reduc<br>Micro 21 to landings)                      |  |  |  |  |
| entrance mat                                                                                                         |  |  |  |  |
| entrance mat on<br>Reduc Micro 21                                                                                    |  |  |  |  |
| chamfered & pelleted<br>hardwood threshold<br>(same width as linings).<br>See 6214-FAC-D204 for<br>relevant detail). |  |  |  |  |
| Extent of acoustic underlay shown with red line.                                                                     |  |  |  |  |
|                                                                                                                      |  |  |  |  |