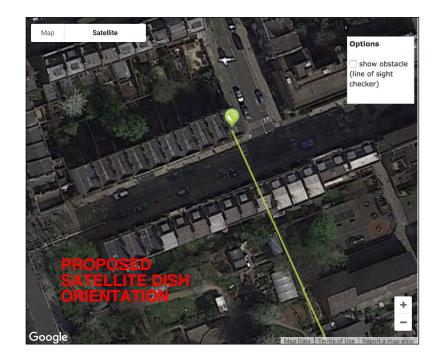

|  | PROJECT 5<br>ARCHITECTURE LLP<br>8 Waterson Street<br>London E2 8HL<br>T: +44 (0)20 7739 9131<br>F: +44 (0)20 7739 3687<br>E: info@p5a.co.uk | job title<br>18 AMPTON STREET, LONDON WC1X 0LX | <sup>scale</sup><br>1:50 @ A3 | <sup>drawn</sup> | drawing no.<br>6214-AS18-P05 |
|--|----------------------------------------------------------------------------------------------------------------------------------------------|------------------------------------------------|-------------------------------|------------------|------------------------------|
|  |                                                                                                                                              | drawing<br>ROOF PLAN - PROPOSED                | <sup>date</sup><br>JUNE 2017  | checked          | 0214-A310-P03                |