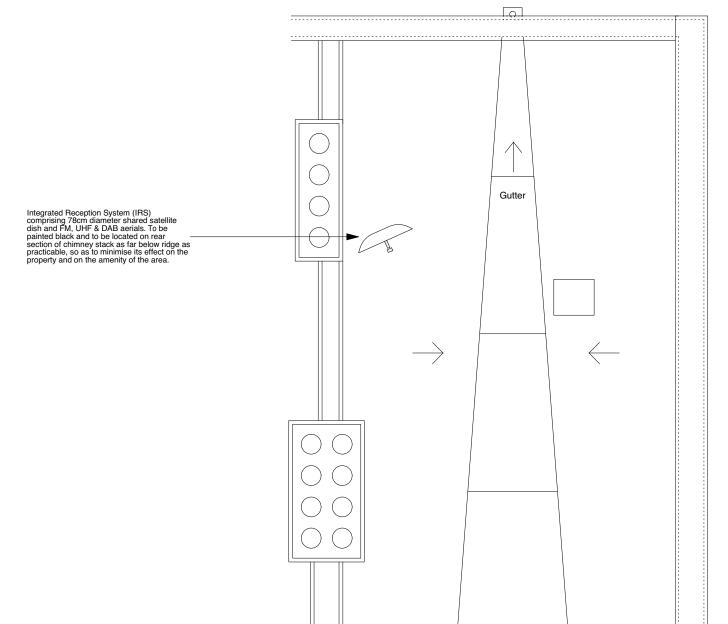

|  | PROJECT 5<br>ARCHITECTURE LLP<br>8 Waterson Street<br>London E2 8HL<br>T: +44 (0)20 7739 9131<br>F: +44 (0)20 7739 3687<br>E: info@p5a.co.uk | job title<br>18 AMPTON STREET, LONDON WC1X 0LX | <sup>scale</sup><br>1:50 @ A3 | <sup>drawn</sup> | drawing no.<br>6214-AS18-P05 |
|--|----------------------------------------------------------------------------------------------------------------------------------------------|------------------------------------------------|-------------------------------|------------------|------------------------------|
|  |                                                                                                                                              | drawing<br>ROOF PLAN - PROPOSED                | <sup>date</sup><br>JUNE 2017  | checked          | 0214-A310-P03                |