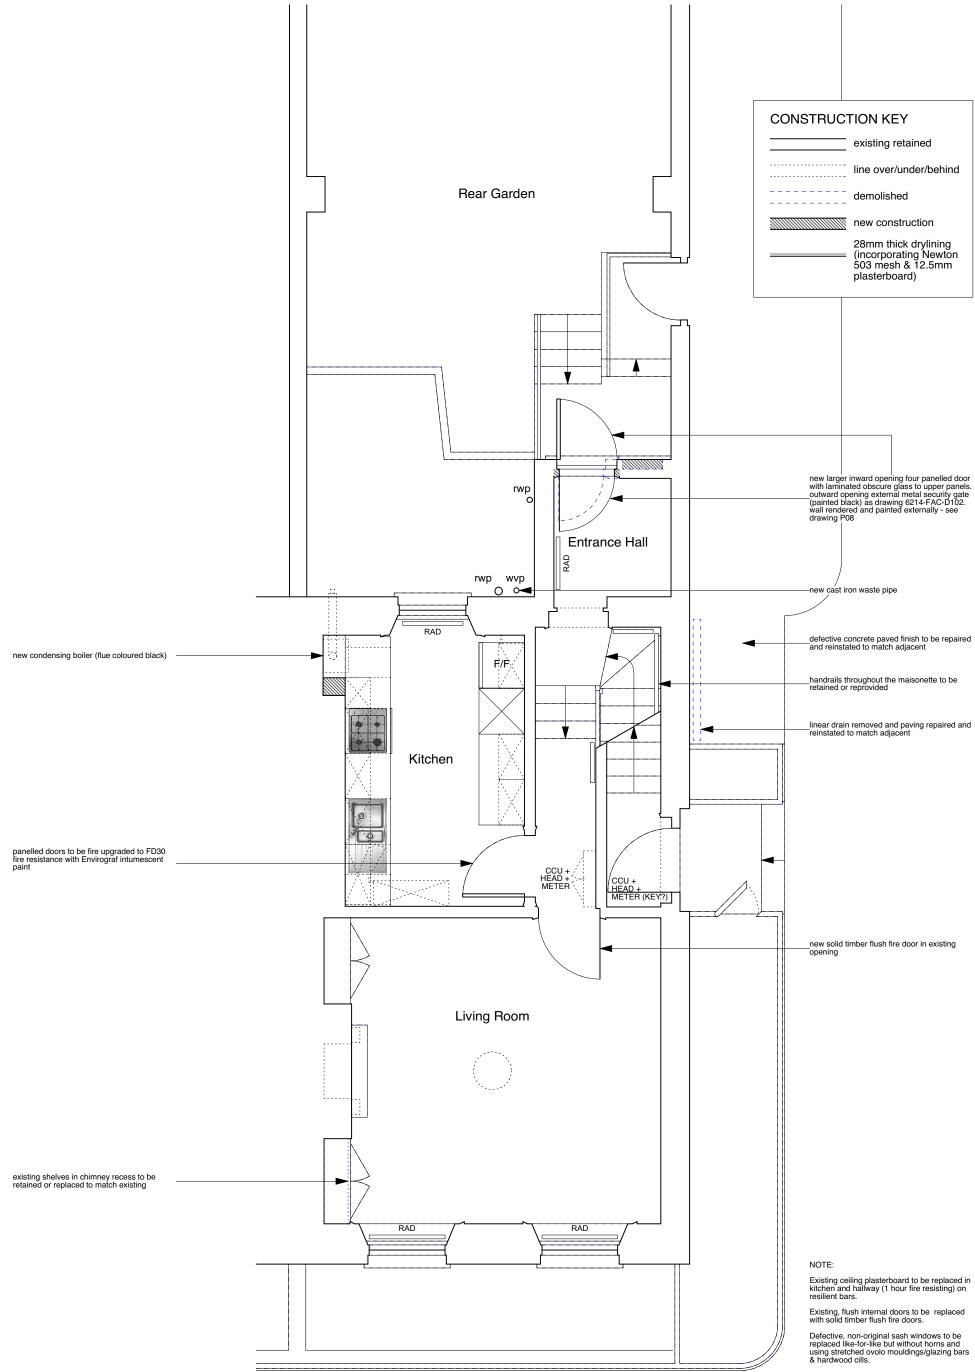

| <b>Droject5</b><br>Architecture | PROJECT 5<br>ARCHITECTURE LLP<br>8 Waterson Street<br>London E2 8HL   | job title<br>18 AMPTON STREET, LONDON WC1X 0LX | scale<br>1:50 @ A3           | <sup>drawn</sup> | drawing no.<br>6214-AS18-P02 |
|---------------------------------|-----------------------------------------------------------------------|------------------------------------------------|------------------------------|------------------|------------------------------|
|                                 | T: +44 (0)20 7739 9131<br>F: +44 (0)20 7739 3687<br>E: info@p5a.co.uk | drawing<br>GROUND FLOOR PLAN - PROPOSED        | <sup>date</sup><br>JUNE 2017 | checked          |                              |