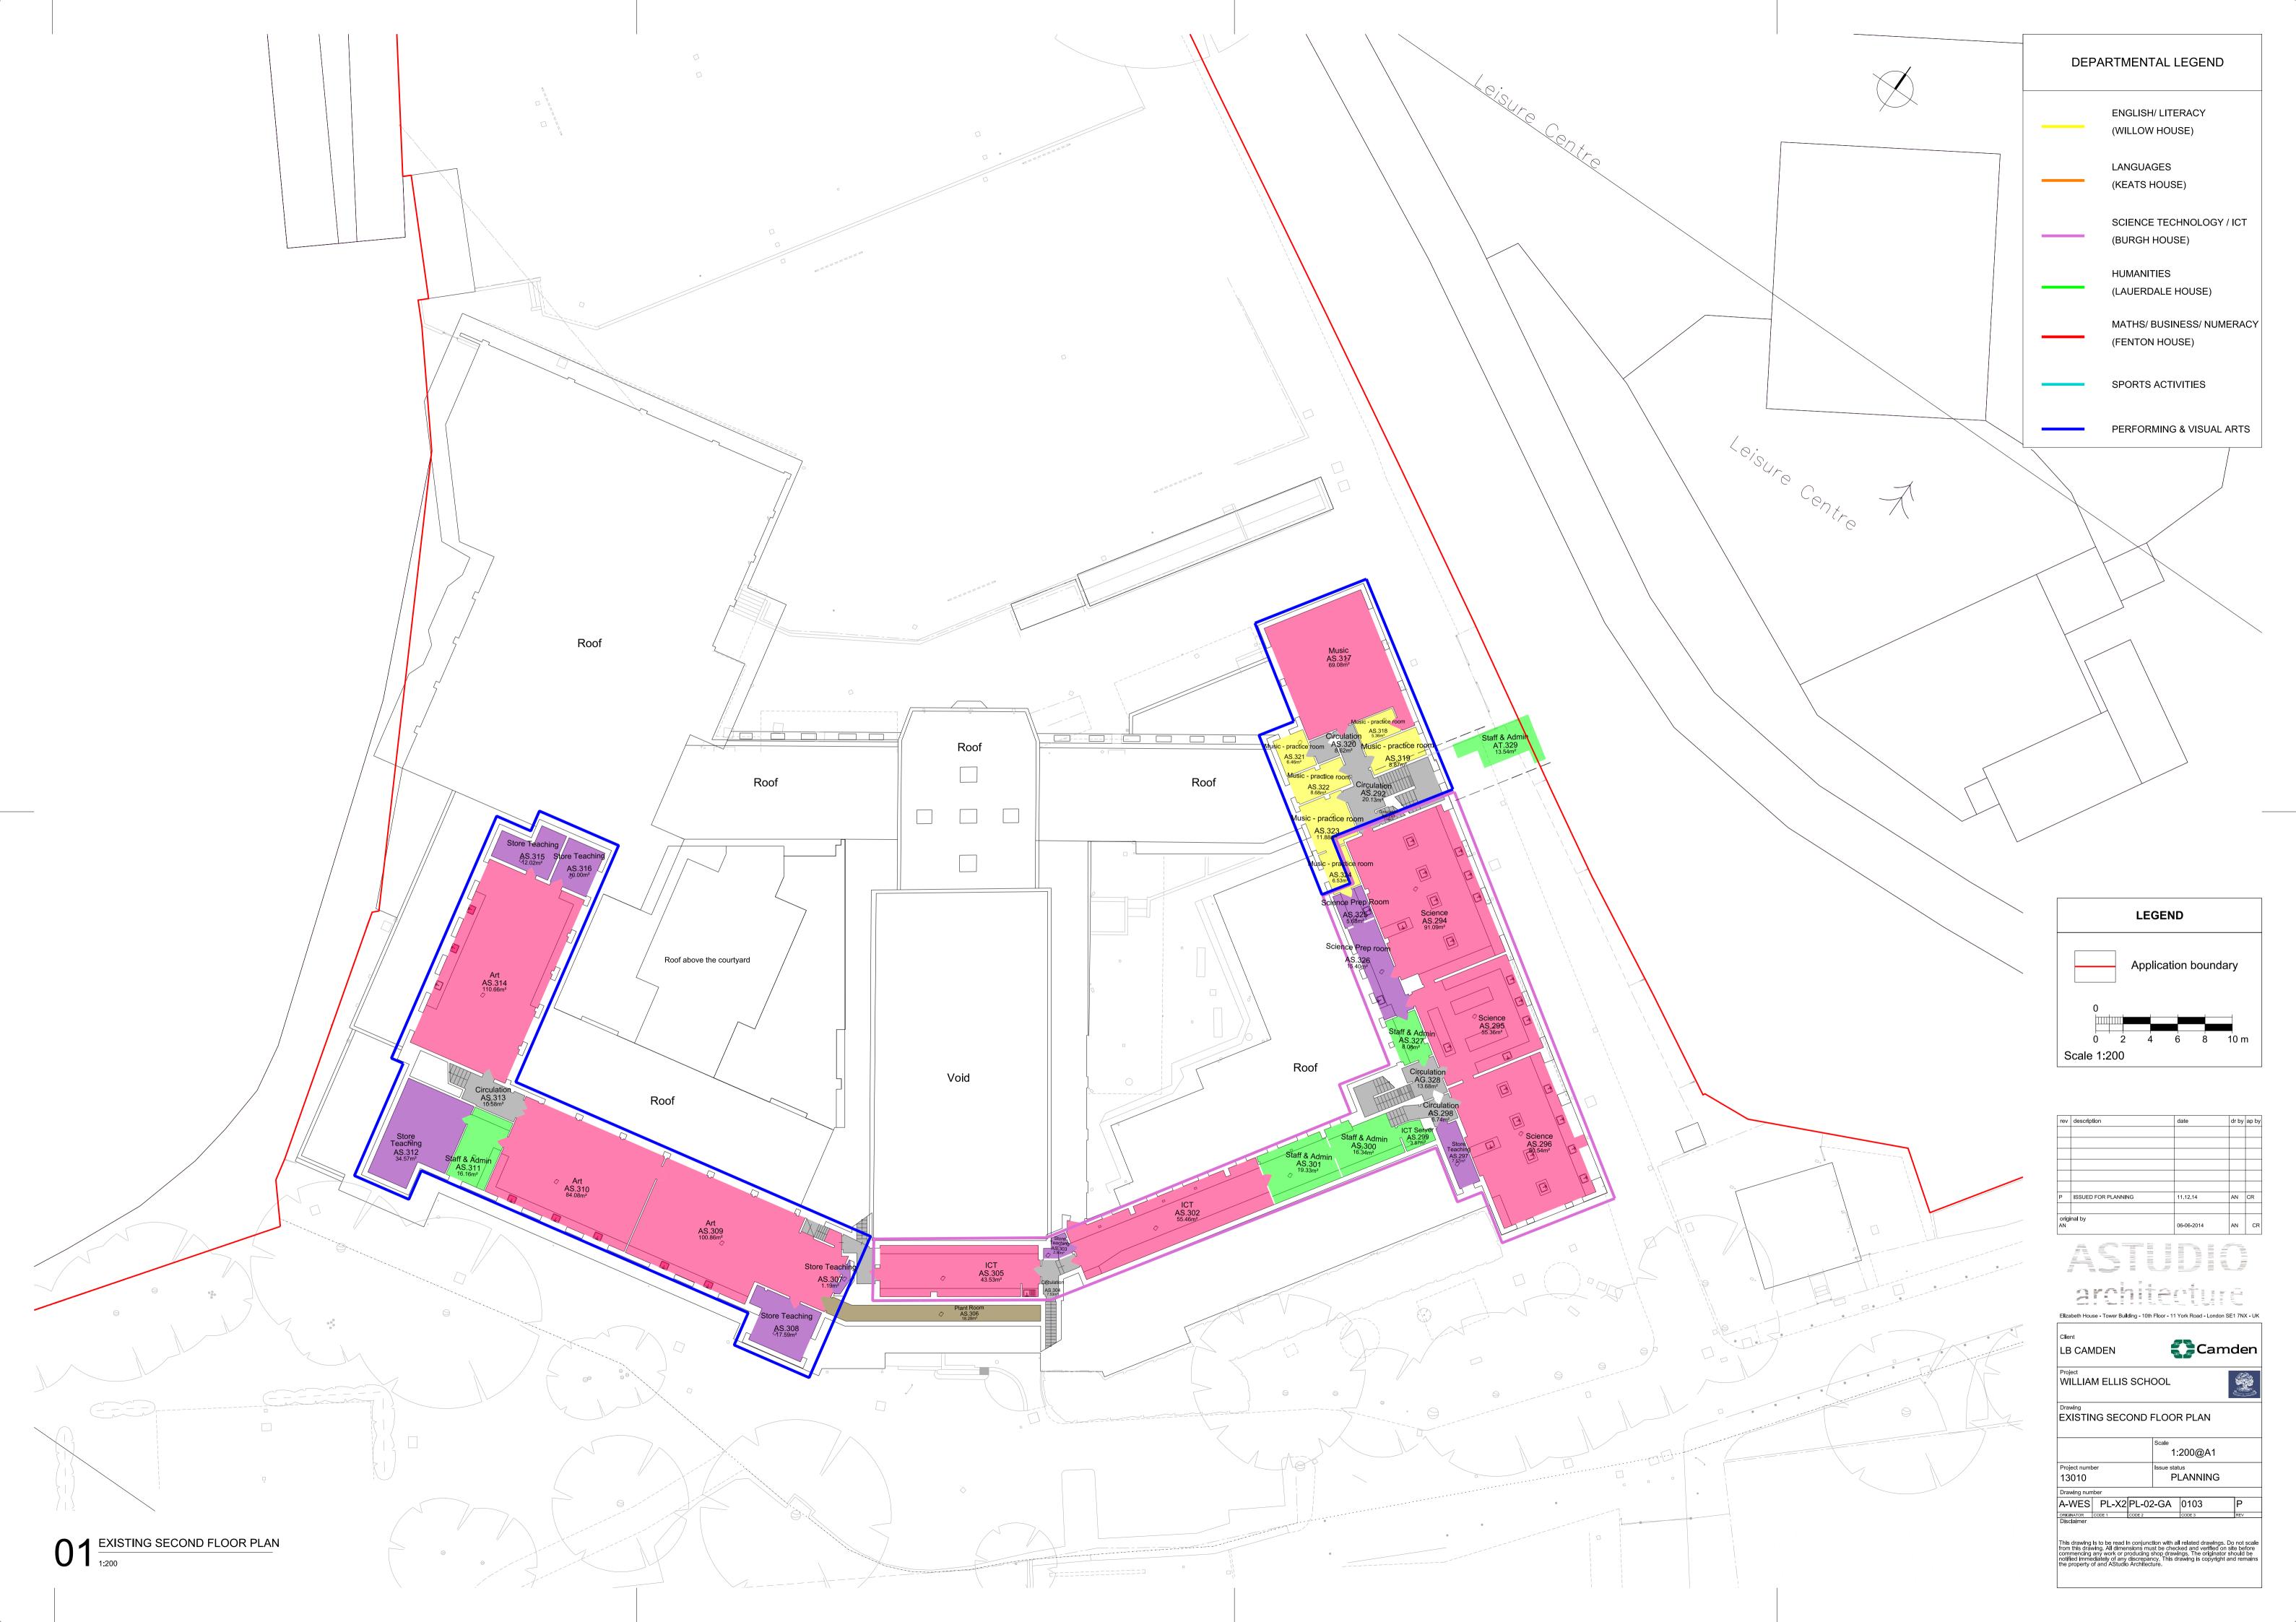

01 EXISTING BASEMENT FLOOR PLAN
1:200

| P ISSUED FOR PLANNING 11.12.14 original by | AN | 1 (      |
|--------------------------------------------|----|----------|
| P ISSUED FOR PLANNING 11.12.14             | AN |          |
|                                            |    | _        |
|                                            |    | $\dashv$ |
|                                            |    |          |
|                                            |    | +        |
|                                            |    | +        |
|                                            |    | +        |
| rev description date                       |    | $\top$   |

## 

Elizabeth House - Tower Building - 10th Floor - 11 York Road - London SE1 7NX - UK

| LB CAMDEN             |                   |
|-----------------------|-------------------|
| Project WILLIAM ELLIS | SCHOOL            |
| Drawing EXISTING BASE | EMENT FLOOR PLAN  |
|                       | Scale 1.000 © A.4 |

Scale
1:200@A1

Project number
13010

Issue status
PLANNING

Project number
13010

Drawing number

A-WES PL-X2 PL-B01-GA 0100

ORIGINATOR CODE 1 CODE 2 CODE 3

Disclaimer