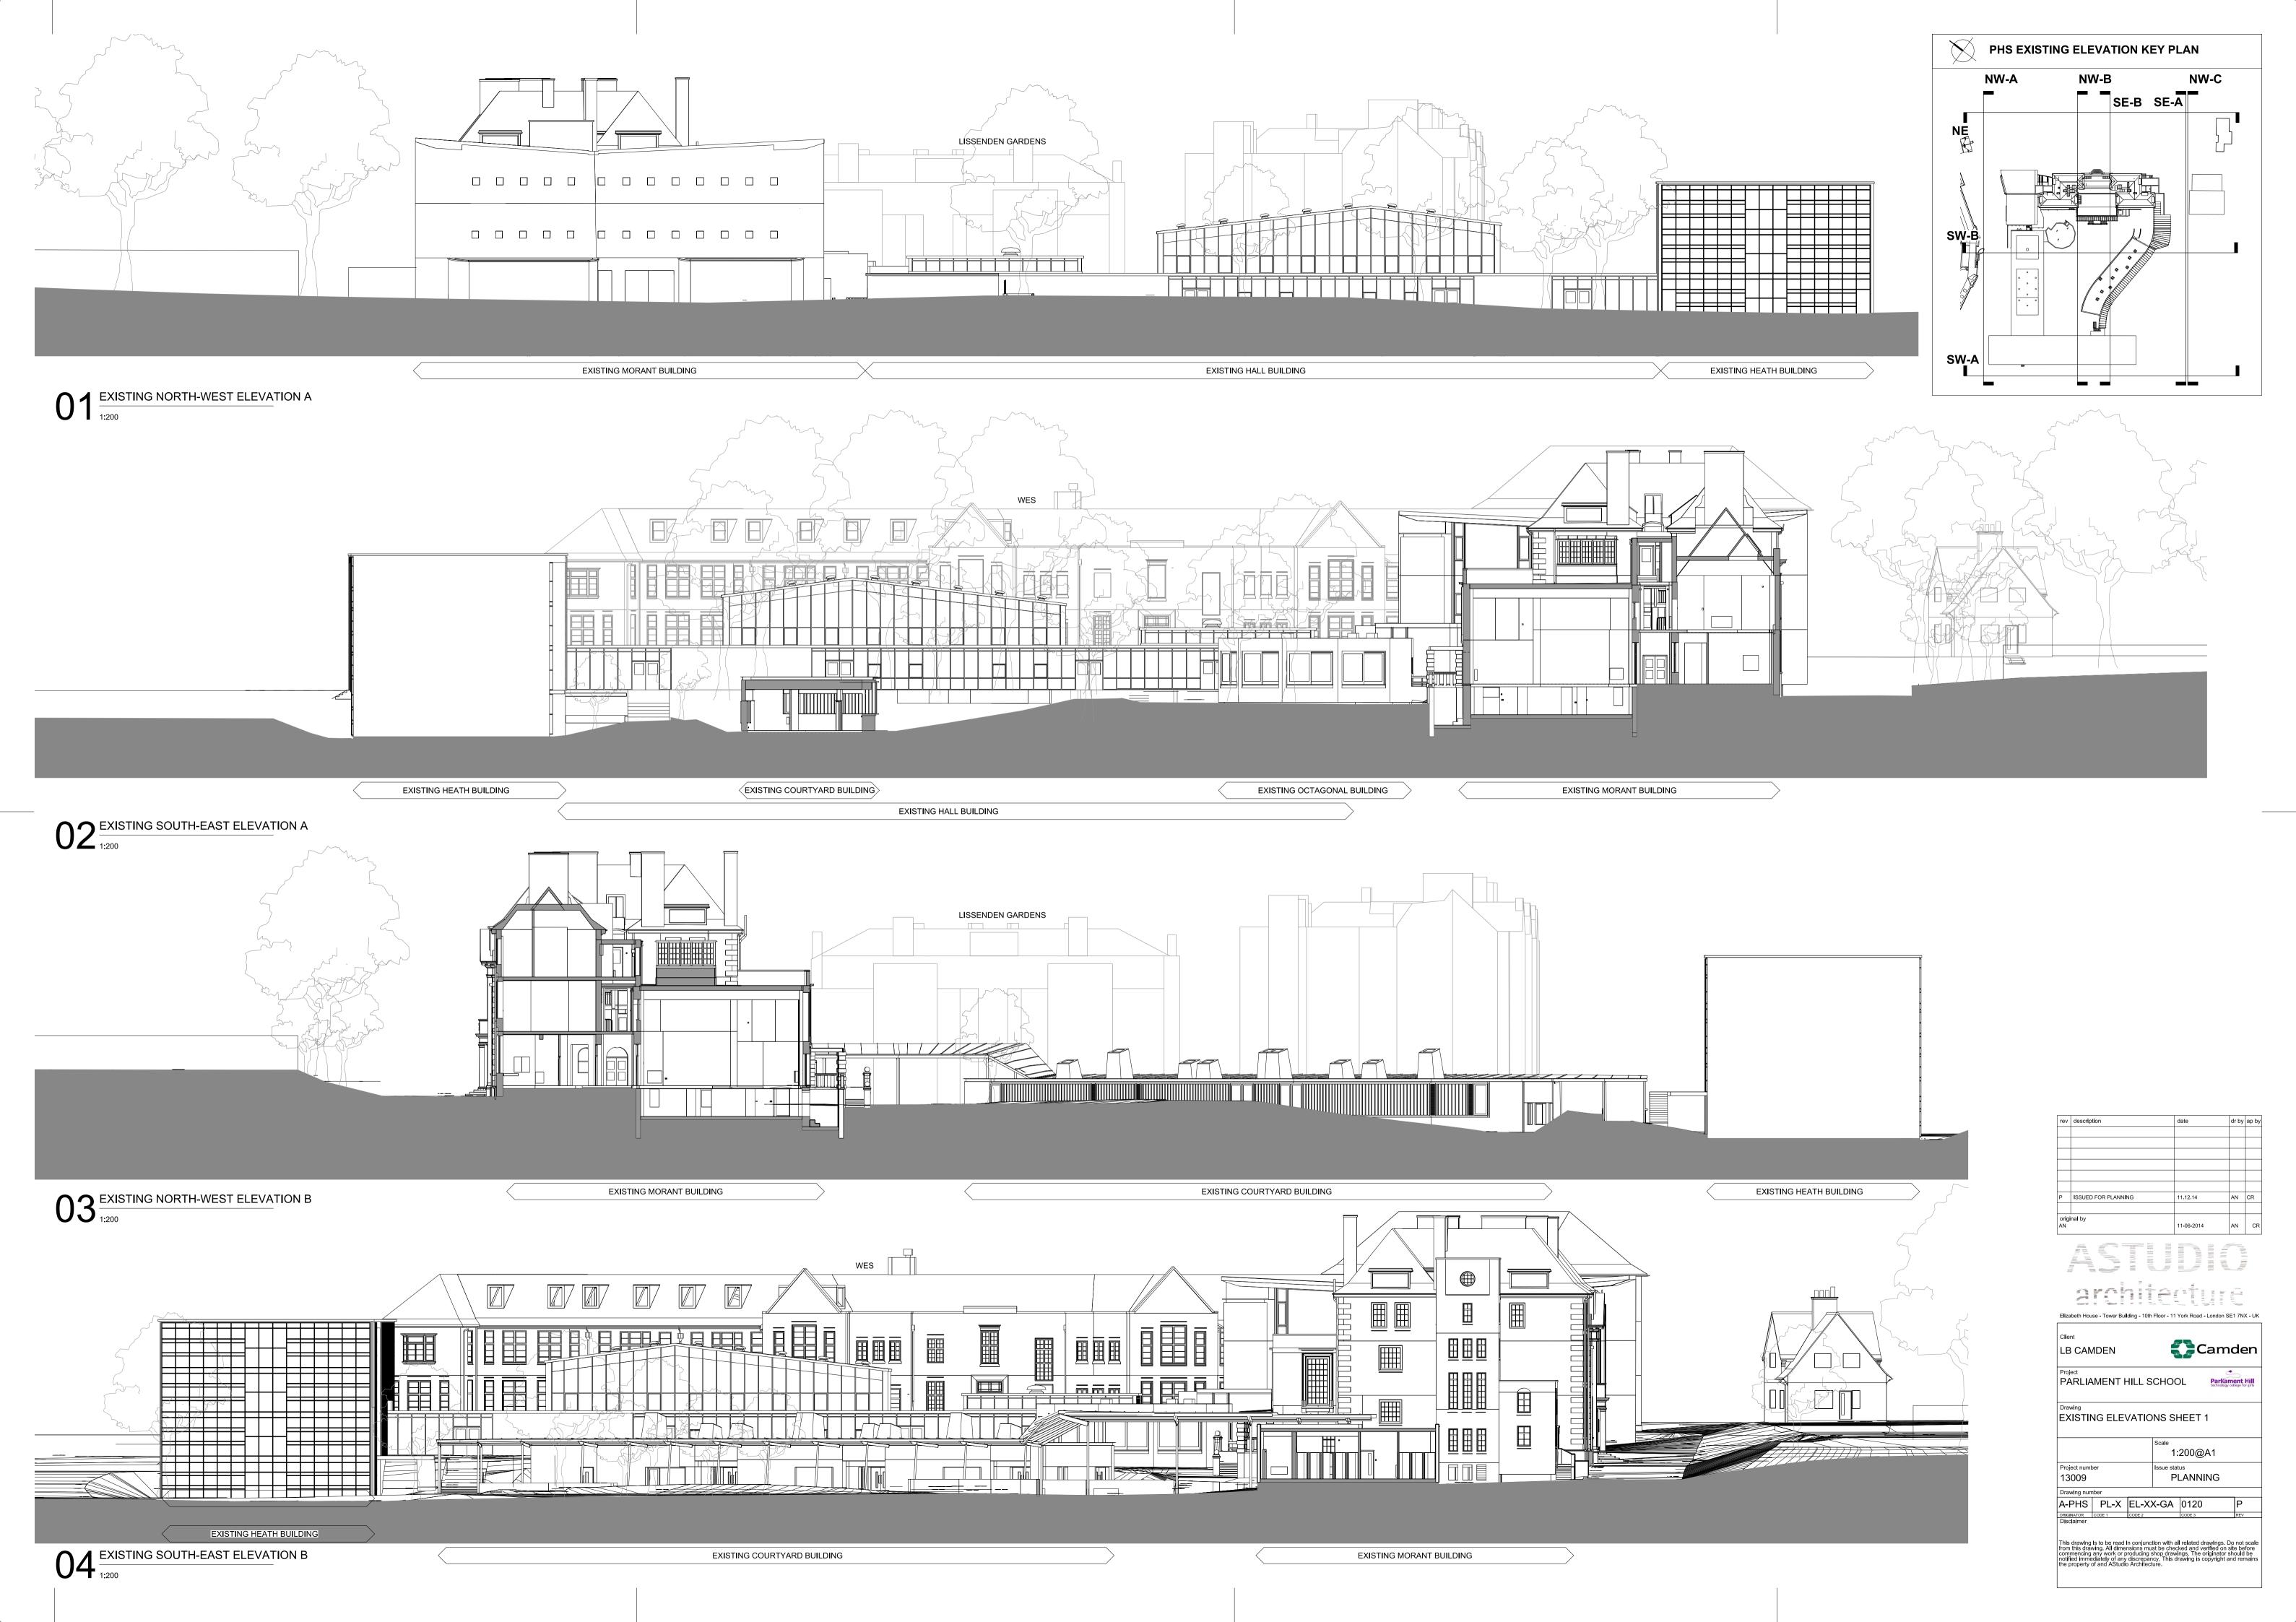

01 EXISTING BASEMENT FLOOR PLAN
1:200

| P ISSUED FOR PLANNING 11.12.14 original by | AN | 1 (      |
|--------------------------------------------|----|----------|
| P ISSUED FOR PLANNING 11.12.14             | AN |          |
|                                            |    | _        |
|                                            |    | $\dashv$ |
|                                            |    |          |
|                                            |    | +        |
|                                            |    | +        |
|                                            |    | +        |
| rev description date                       |    | $\top$   |

## 

Elizabeth House - Tower Building - 10th Floor - 11 York Road - London SE1 7NX - UK

| LB CAMDEN             |                   |
|-----------------------|-------------------|
| Project WILLIAM ELLIS | SCHOOL            |
| Drawing EXISTING BASE | EMENT FLOOR PLAN  |
|                       | Scale 1.000 © A.4 |

Scale
1:200@A1

Project number
13010

Issue status
PLANNING

Project number
13010

Drawing number

A-WES PL-X2 PL-B01-GA 0100

ORIGINATOR CODE 1 CODE 2 CODE 3

Disclaimer