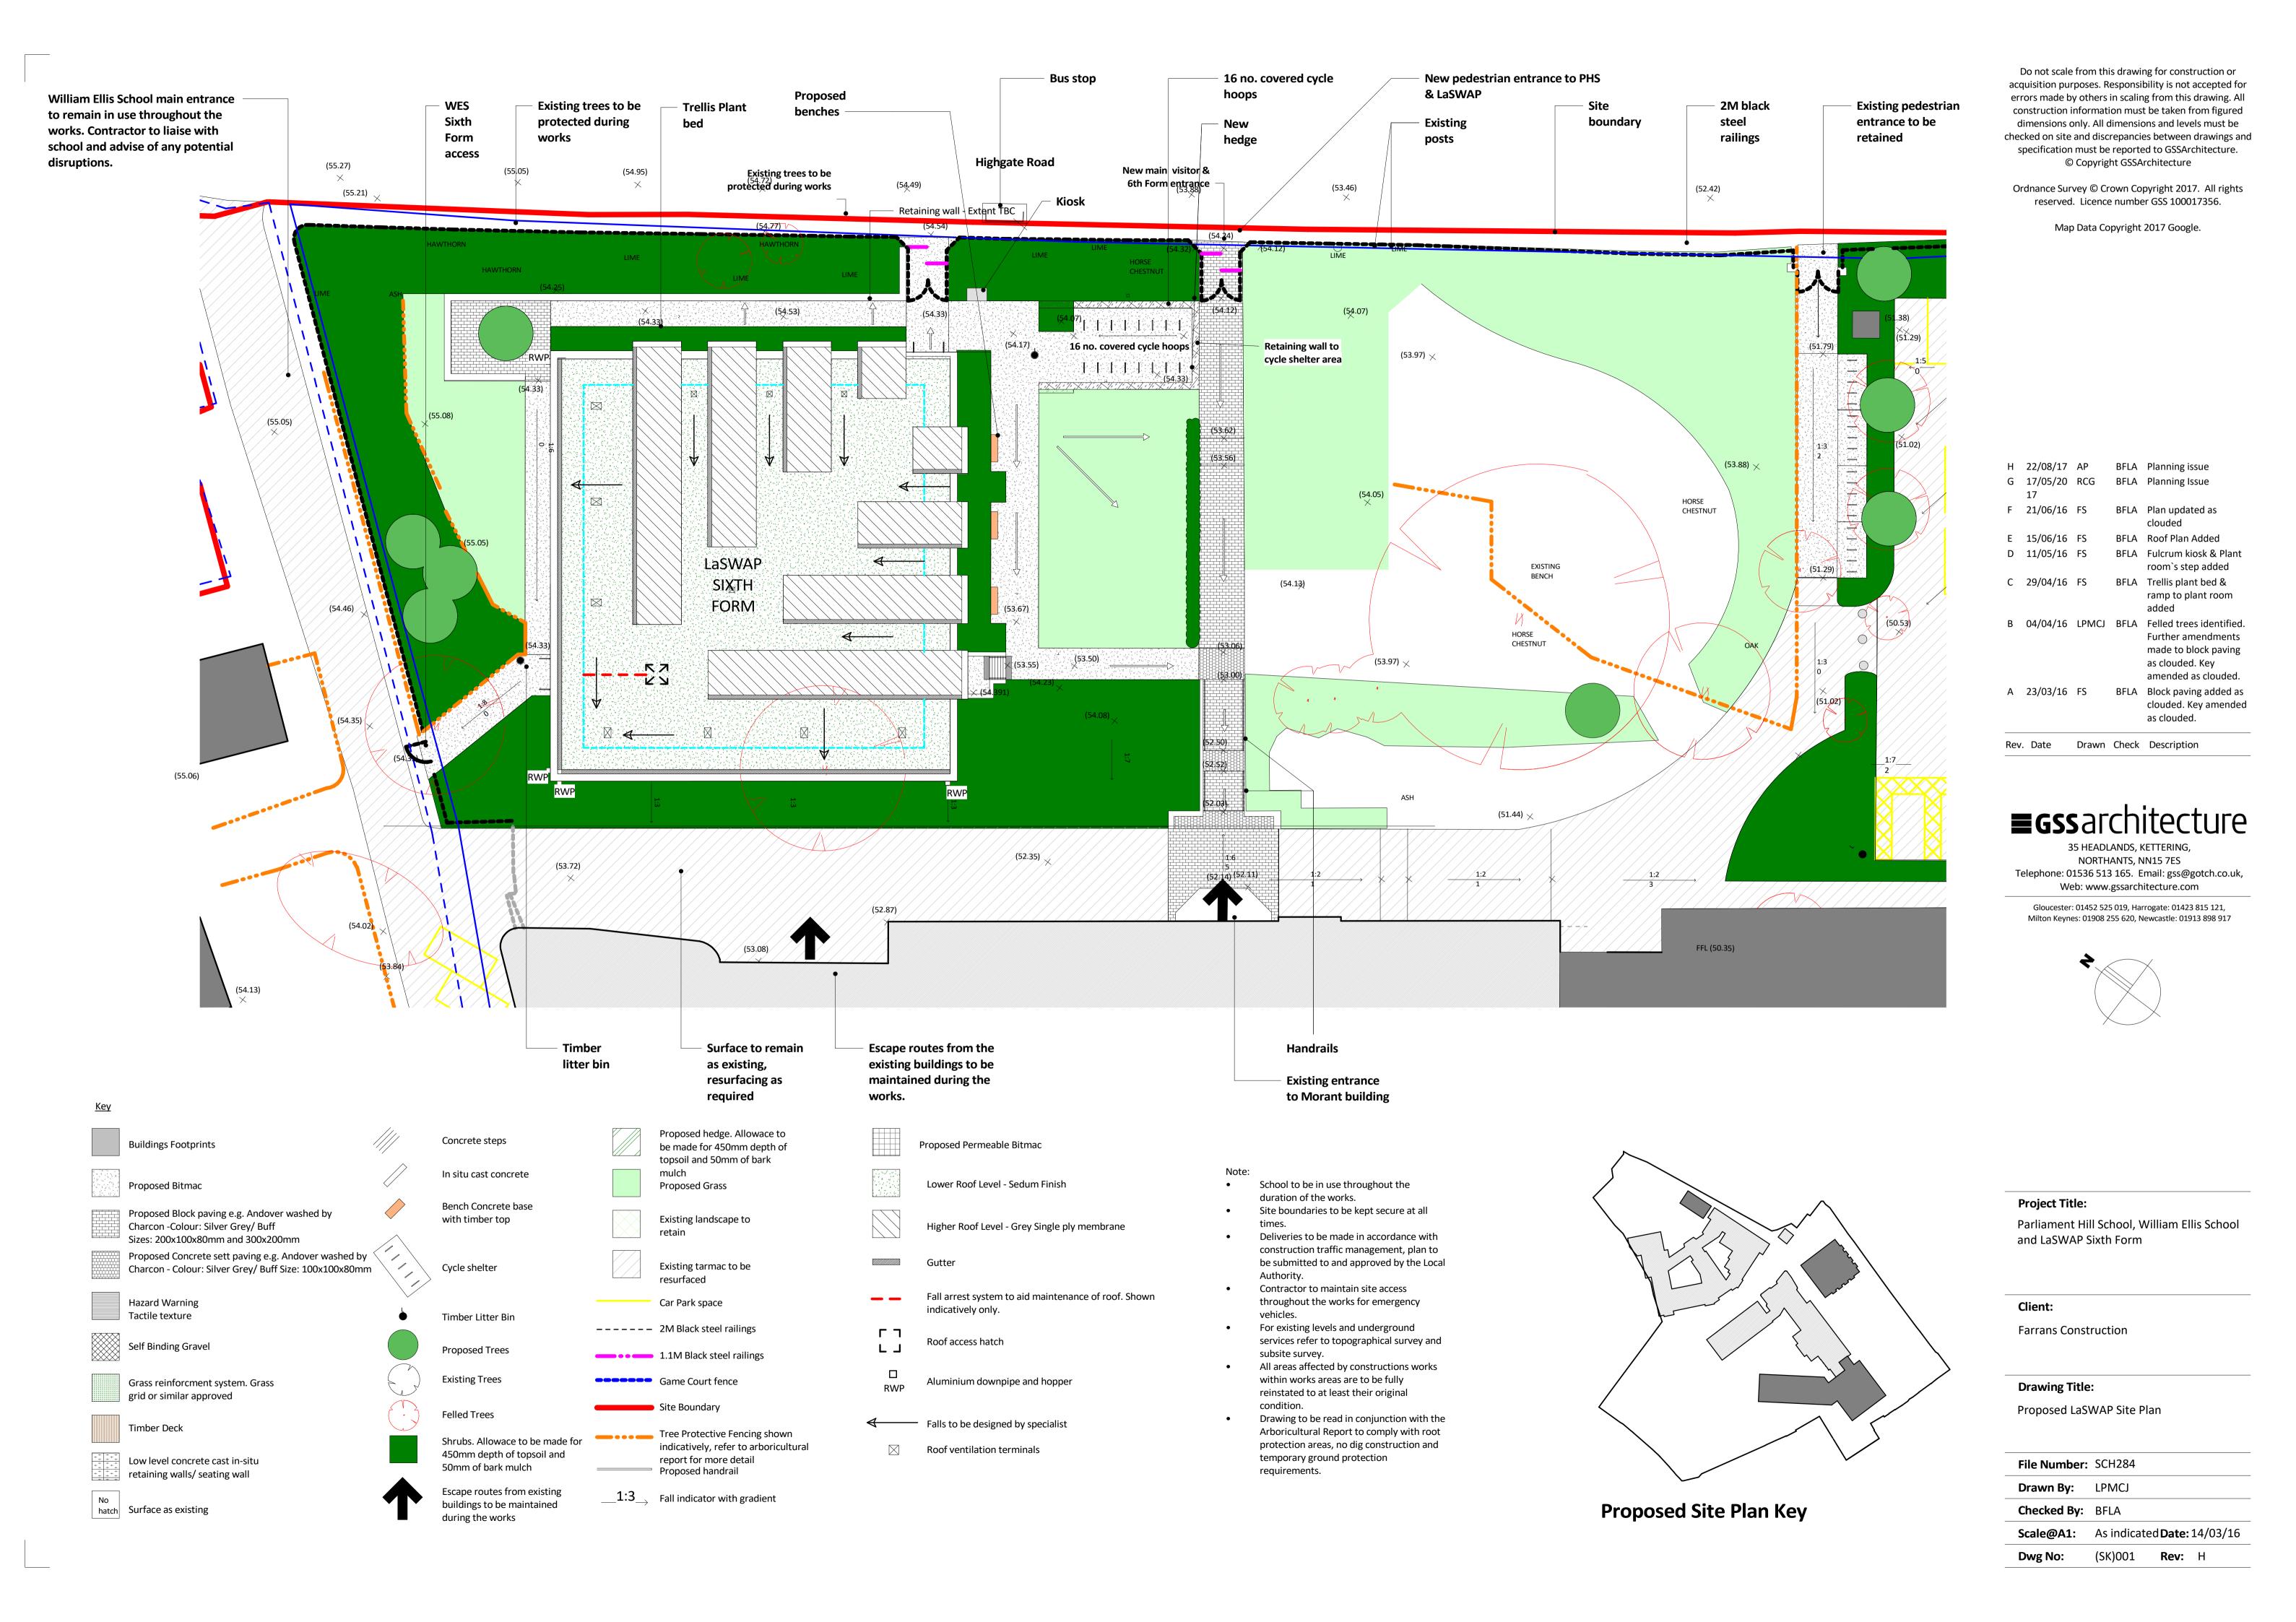

Proposed Ground Floor Plan
SCALE - 1:100@A1

Do not scale from this drawing for construction or acquisition purposes. Responsibility is not accepted for errors made by others in scaling from this drawing. All construction information must be taken from figured dimensions only. All dimensions and levels must be checked on site and discrepancies between drawings and specification must be reported to GSSArchitecture.

© Copyright GSSArchitecture

Ordnance Survey © Crown Copyright 2017. All rights reserved. Licence number GSS 100017356.

Map Data Copyright 2017 Google.

C 17/05/17 AP BFLA Careers Office shown
B 20/05/16 RCG BFLA Drawing Updated
A 25/04/16 BFLA BFLA Colours for RDS, door to kiosk

Rev. Date Drawn Check Description