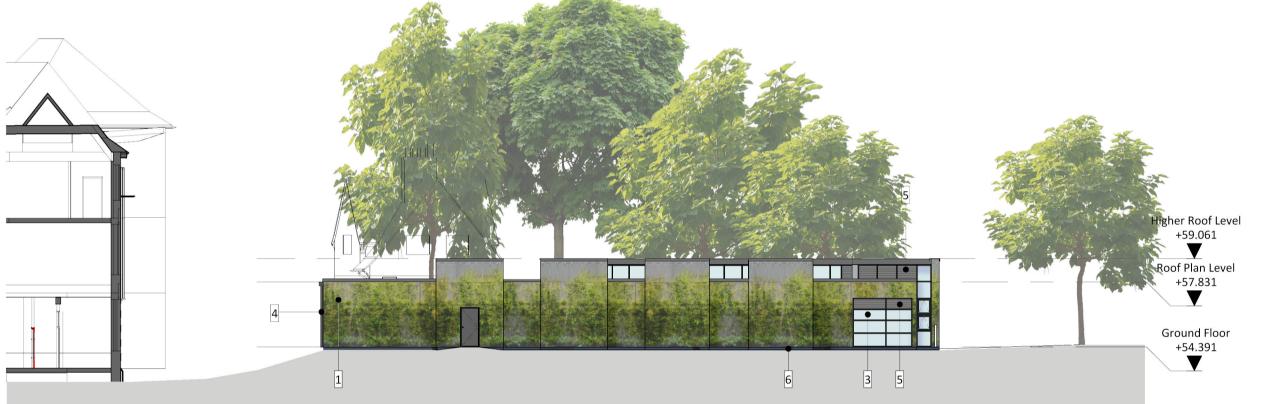

Checked By: BFLA

Dwg No:

**Scale@A1:** As indicated **Date:** 

(SK)003 **Rev:** B

South-West Elevation
SCALE - 1:200@A1

External Finishes Legend

- 1. Insulated Render with planted trellis
- 2. Grey render
- 3. Grey window frames
- 4. Dark grey RWP and Hoppers
- 5. Grey louvres
- 6. Dark blue engineering bricks

North-West Elevation SCALE - 1:200@A1

3. South-East Elevation SCALE - 1:200@A1

Gloucester: 01452 525 019, Harrogate: 01423 815 121

BFLA Green wall added

B 29/04/16

A 05/04/16

Do not scale from this drawing for construction or acquisition purposes. Responsibility is not accepted for errors made by others in scaling from this drawing. All construction information must be taken from figured dimensions only. All dimensions and levels must be checked on site and discrepancies between drawings and specification must be reported to GSSArchitecture.

© Copyright GSSArchitecture

Ordnance Survey © Crown Copyright 2015. All rights reserved. Licence number GSS 100017356.

Map Data Copyright 2015 Google.

wigher facel total size of the size of the

North-East Elevation
SCALE - 1:200@A1