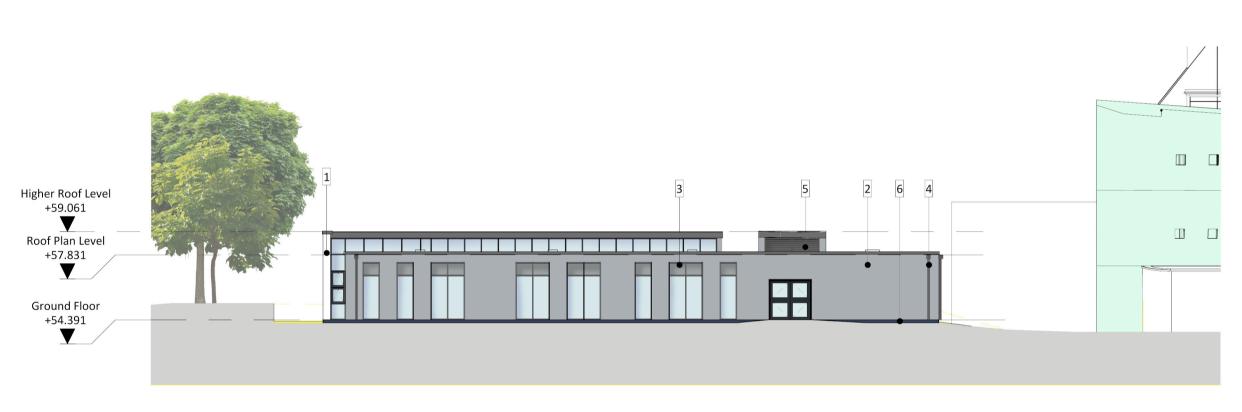

Checked By: BFLA

Dwg No:

**Scale@A1:** As indicated **Date:** 

(SK)003 **Rev:** B

South-West Elevation
SCALE - 1:200@A1

External Finishes Legend

- 1. Insulated Render with planted trellis
- 2. Grey render
- 3. Grey window frames
- 4. Dark grey RWP and Hoppers
- 5. Grey louvres
- 6. Dark blue engineering bricks

North-West Elevation SCALE - 1:200@A1

3. South-East Elevation SCALE - 1:200@A1

Gloucester: 01452 525 019, Harrogate: 01423 815 121

BFLA Green wall added

B 29/04/16

A 05/04/16

Do not scale from this drawing for construction or acquisition purposes. Responsibility is not accepted for errors made by others in scaling from this drawing. All construction information must be taken from figured dimensions only. All dimensions and levels must be checked on site and discrepancies between drawings and specification must be reported to GSSArchitecture.

© Copyright GSSArchitecture

Ordnance Survey © Crown Copyright 2015. All rights reserved. Licence number GSS 100017356.

Map Data Copyright 2015 Google.

wigher facel total size of the size of the

North-East Elevation
SCALE - 1:200@A1