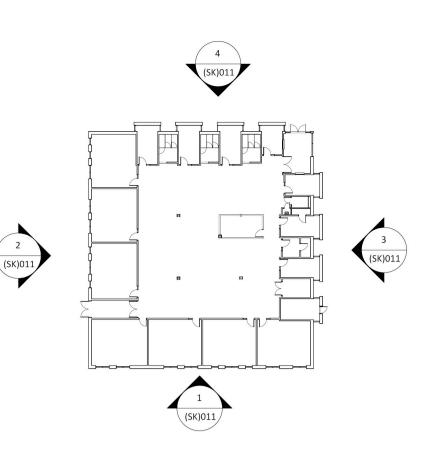

Checked By: BFLA

Dwg No:

**Scale@A1:** As indicated **Date:** 

(SK)003 **Rev:** B

South-West Elevation
SCALE - 1:200@A1

External Finishes Legend

- 1. Insulated Render with planted trellis
- 2. Grey render
- 3. Grey window frames
- 4. Dark grey RWP and Hoppers
- 5. Grey louvres
- 6. Dark blue engineering bricks

North-West Elevation SCALE - 1:200@A1

3. South-East Elevation SCALE - 1:200@A1

Gloucester: 01452 525 019, Harrogate: 01423 815 121

BFLA Green wall added

B 29/04/16

A 05/04/16

Do not scale from this drawing for construction or acquisition purposes. Responsibility is not accepted for errors made by others in scaling from this drawing. All construction information must be taken from figured dimensions only. All dimensions and levels must be checked on site and discrepancies between drawings and specification must be reported to GSSArchitecture.

© Copyright GSSArchitecture

Ordnance Survey © Crown Copyright 2015. All rights reserved. Licence number GSS 100017356.

Map Data Copyright 2015 Google.

wigher facel total size of the size of the

North-East Elevation
SCALE - 1:200@A1

Project Title:

LaSWAP Sixth Form

Client:

PARLIAMENT HILL SCHOOL, WILLIAM ELLIS SCHOOL AND LA SWAP SIXTH FORM

**Drawing Title:** 

Proposed Elevations

| File Number: | SCH284       |                       |
|--------------|--------------|-----------------------|
| Drawn By:    | FS           |                       |
| Checked By:  | BFLA         |                       |
| Scale@A1:    | As indicated | <b>Date:</b> 11/03/16 |
| Dwg No:      | (SK)011      | Rev: B                |