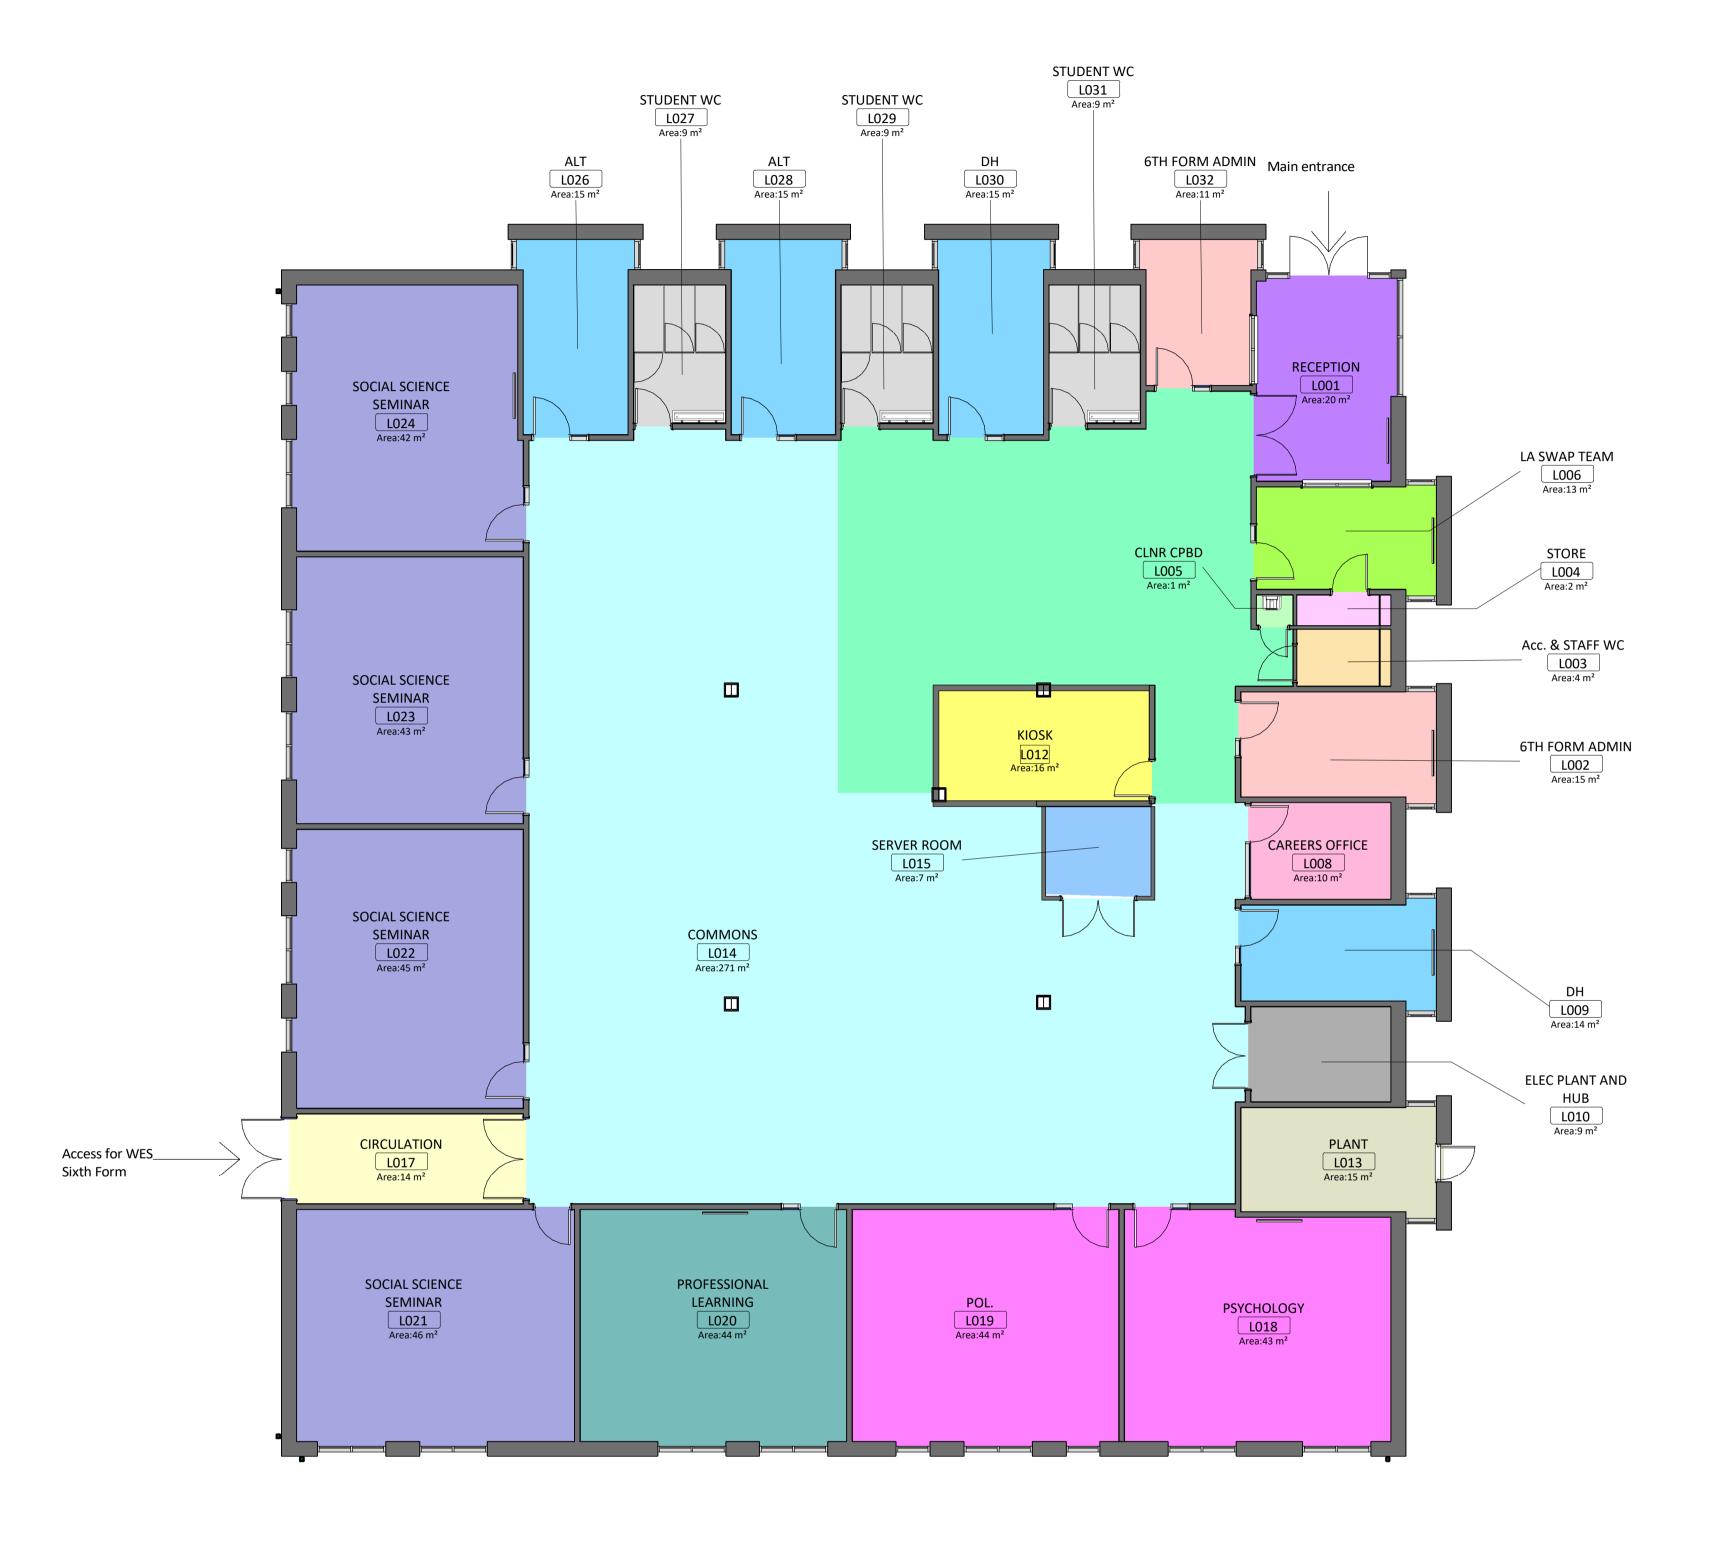

Project Title:

LaSWAP Sixth Form

Client:

PARLIAMENT HILL SCHOOL, WILLIAM ELLIS SCHOOL AND LA SWAP SIXTH FORM

**Drawing Title:** 

Proposed General Arrangement

File Number: SCH284

Drawn By: LPMCJ

Checked By: BFLA

Scale@A1: 1:100 Date:07/03/16

Dwg No: (SK) 002 Rev: C

**Proposed Roof Plan** SCALE - 1:100@A1

Do not scale from this drawing for construction or acquisition purposes. Responsibility is not accepted for errors made by others in scaling from this drawing. All construction information must be taken from figured dimensions only. All dimensions and levels must be checked on site and discrepancies between drawings and specification must be reported to GSSArchitecture. © Copyright GSSArchitecture