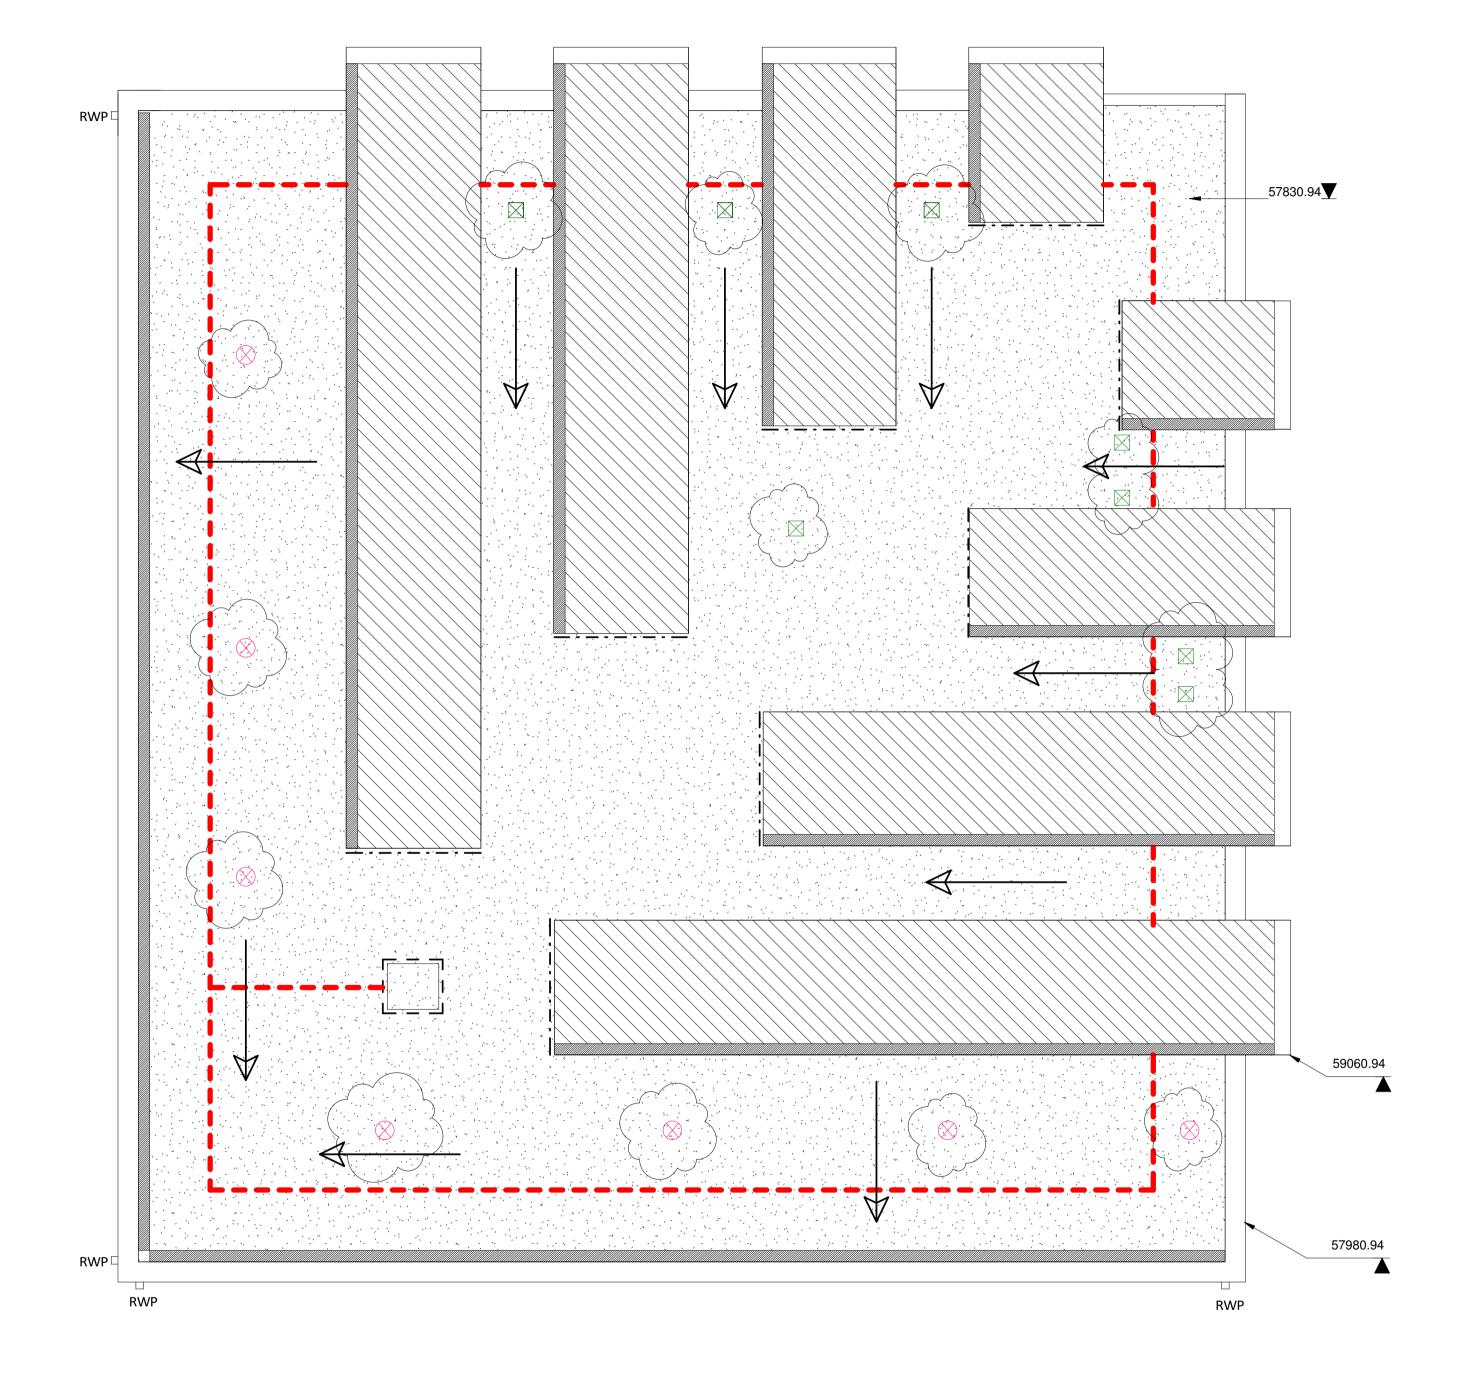

Ordnance Survey © Crown Copyright 2017. All rights reserved. Licence number GSS 100017356.

Map Data Copyright 2017 Google.

A 29/04/16 FS

B 18/05/17 AP BFLA Roof cowl shown BFLA Roof ventilation added as clouded

Rev. Date Drawn Check Description

35 HEADLANDS, KETTERING, NORTHANTS, NN15 7ES Telephone: 01536 513 165. Email: gss@gotch.co.uk, Web: www.gssarchitecture.com

Gloucester: 01452 525 019, Harrogate: 01423 815 121, Milton Keynes: 01908 255 620, Newcastle: 01913 898 917

**Project Title:** 

LaSWAP Sixth Form

Client:

PARLIAMENT HILL SCHOOL, WILLIAM ELLIS SCHOOL AND LA SWAP SIXTH FORM

**Drawing Title:** 

**Roof Plan** 

File Number: SCH284

**Drawn By:** LPMCJ

Checked By: BFLA

Dwg No:

**Scale@A1:** As indicated **Date:** 

(SK)003 **Rev:** B

South-West Elevation
SCALE - 1:200@A1

External Finishes Legend

- 1. Insulated Render with planted trellis
- 2. Grey render
- 3. Grey window frames
- 4. Dark grey RWP and Hoppers
- 5. Grey louvres
- 6. Dark blue engineering bricks