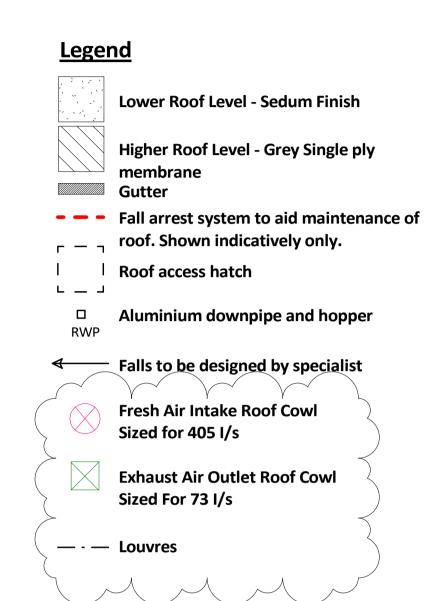

Checked By: BFLA

Scale@A1: 1:100 Date:07/03/16

Dwg No: (SK) 002 Rev: C

**Proposed Roof Plan** SCALE - 1:100@A1

Do not scale from this drawing for construction or acquisition purposes. Responsibility is not accepted for errors made by others in scaling from this drawing. All construction information must be taken from figured dimensions only. All dimensions and levels must be checked on site and discrepancies between drawings and specification must be reported to GSSArchitecture. © Copyright GSSArchitecture

Ordnance Survey © Crown Copyright 2017. All rights reserved. Licence number GSS 100017356.

Map Data Copyright 2017 Google.

A 29/04/16 FS

B 18/05/17 AP BFLA Roof cowl shown BFLA Roof ventilation added as clouded

Rev. Date Drawn Check Description

35 HEADLANDS, KETTERING, NORTHANTS, NN15 7ES Telephone: 01536 513 165. Email: gss@gotch.co.uk, Web: www.gssarchitecture.com

Gloucester: 01452 525 019, Harrogate: 01423 815 121, Milton Keynes: 01908 255 620, Newcastle: 01913 898 917

**Project Title:** 

LaSWAP Sixth Form

Client:

PARLIAMENT HILL SCHOOL, WILLIAM ELLIS SCHOOL AND LA SWAP SIXTH FORM

**Drawing Title:** 

**Roof Plan** 

File Number: SCH284

**Drawn By:** LPMCJ

Checked By: BFLA

Dwg No:

**Scale@A1:** As indicated **Date:** 

(SK)003 **Rev:** B

South-West Elevation
SCALE - 1:200@A1

External Finishes Legend

- 1. Insulated Render with planted trellis
- 2. Grey render
- 3. Grey window frames
- 4. Dark grey RWP and Hoppers
- 5. Grey louvres
- 6. Dark blue engineering bricks