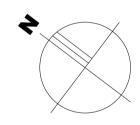

Checked By: BFLA

Dwg No:

**Scale@A1:** As indicated **Date:** 

(SK)003 **Rev:** B

South-West Elevation
SCALE - 1:200@A1

External Finishes Legend

- 1. Insulated Render with planted trellis
- 2. Grey render
- 3. Grey window frames
- 4. Dark grey RWP and Hoppers
- 5. Grey louvres
- 6. Dark blue engineering bricks

North-West Elevation SCALE - 1:200@A1

3. South-East Elevation SCALE - 1:200@A1

Gloucester: 01452 525 019, Harrogate: 01423 815 121

BFLA Green wall added

B 29/04/16

A 05/04/16

Do not scale from this drawing for construction or acquisition purposes. Responsibility is not accepted for errors made by others in scaling from this drawing. All construction information must be taken from figured dimensions only. All dimensions and levels must be checked on site and discrepancies between drawings and specification must be reported to GSSArchitecture.

© Copyright GSSArchitecture

Ordnance Survey © Crown Copyright 2015. All rights reserved. Licence number GSS 100017356.

Map Data Copyright 2015 Google.

wigher facel total size of the size of the

North-East Elevation
SCALE - 1:200@A1

Project Title:

LaSWAP Sixth Form

Client:

PARLIAMENT HILL SCHOOL, WILLIAM ELLIS SCHOOL AND LA SWAP SIXTH FORM

**Drawing Title:** 

Proposed Elevations

| File Number: | SCH284       |                       |
|--------------|--------------|-----------------------|
| Drawn By:    | FS           |                       |
| Checked By:  | BFLA         |                       |
| Scale@A1:    | As indicated | <b>Date:</b> 11/03/16 |
| Dwg No:      | (SK)011      | Rev: B                |