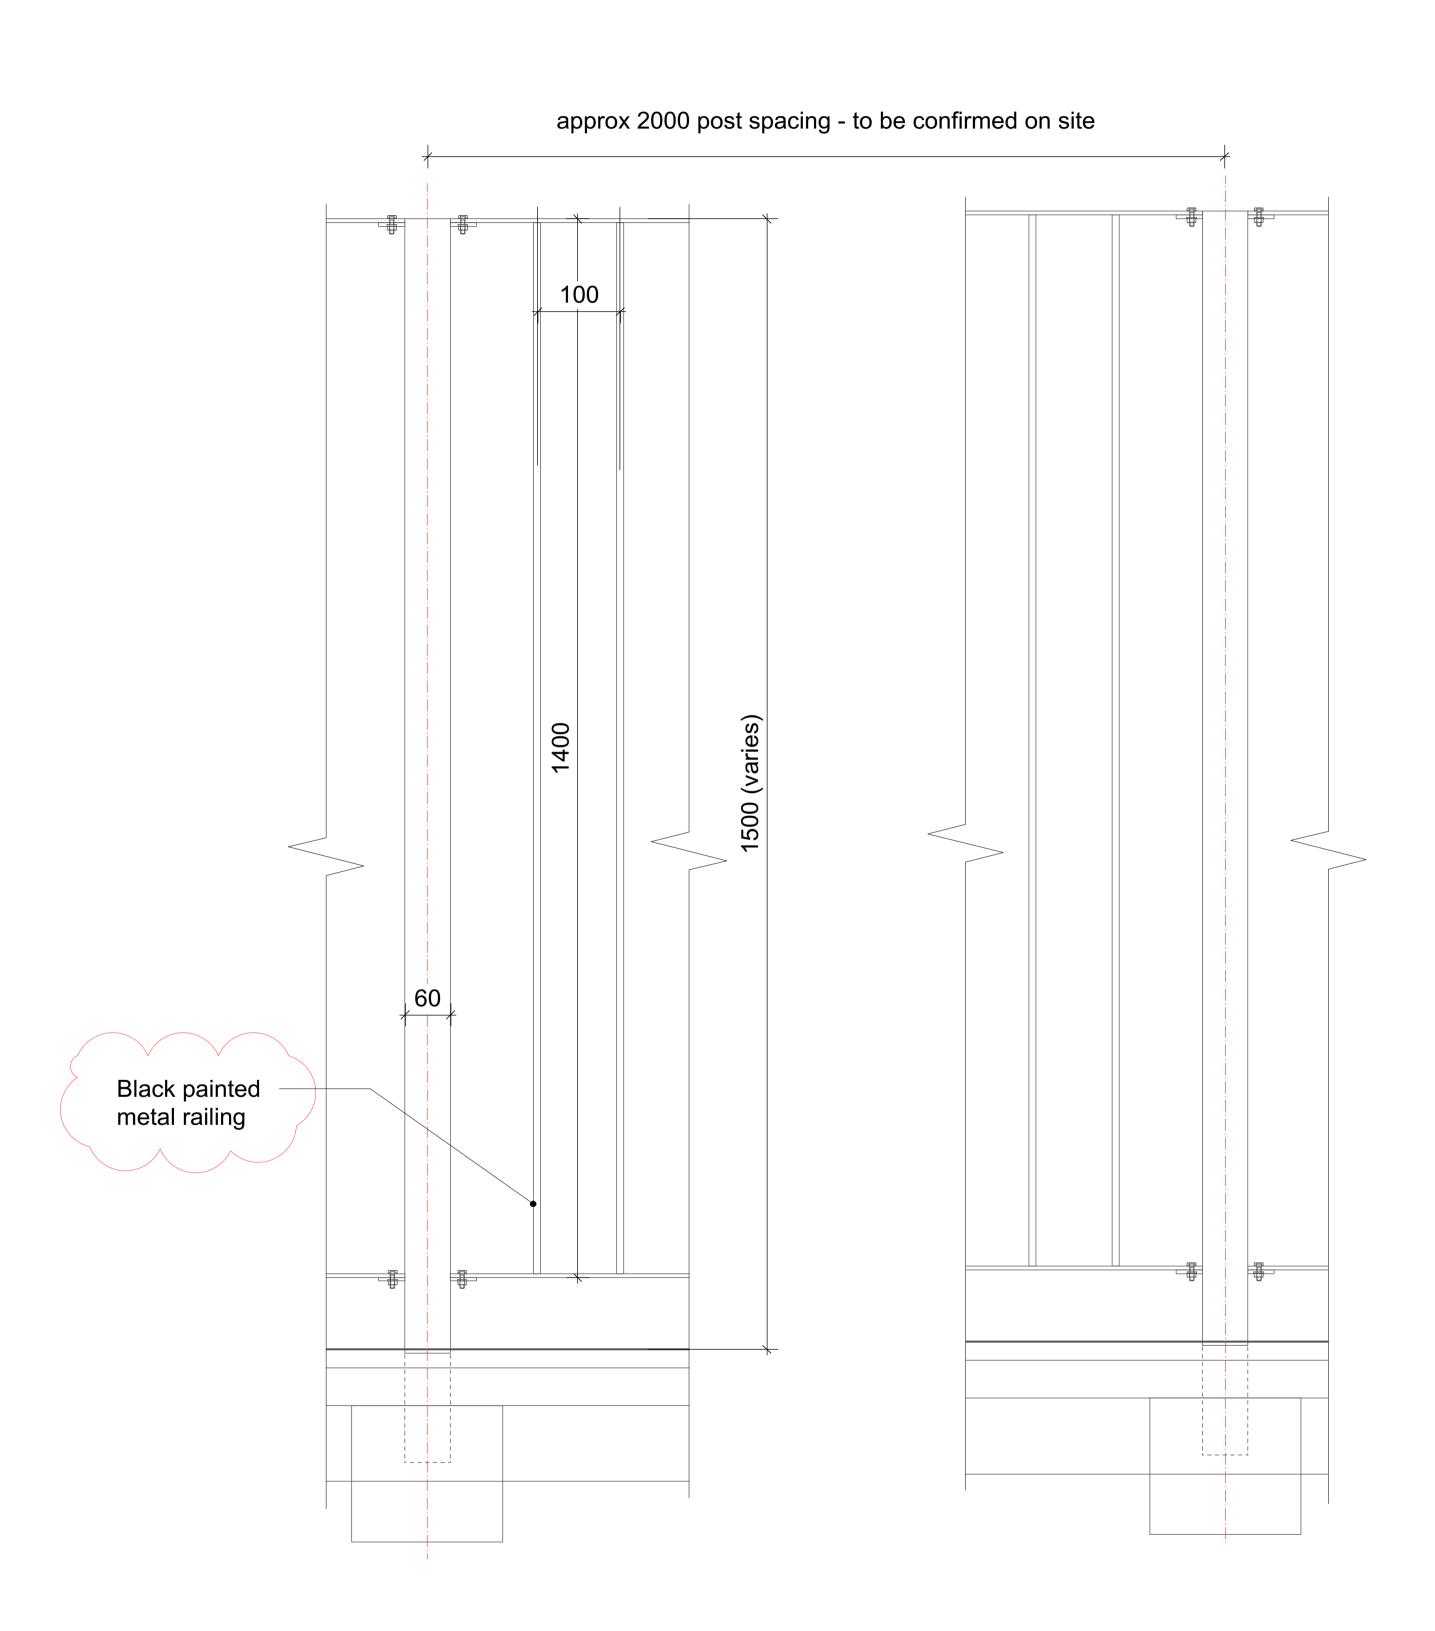

Fence elevation 1:5 @A3

4 Connection detail - Elevation 1:2 @A3 Black painted metal railing Path level +19.950 - Tarmac (varies) Post foundation to SE details

Top of guardrail +21.450

Pence section
1:5 @A3