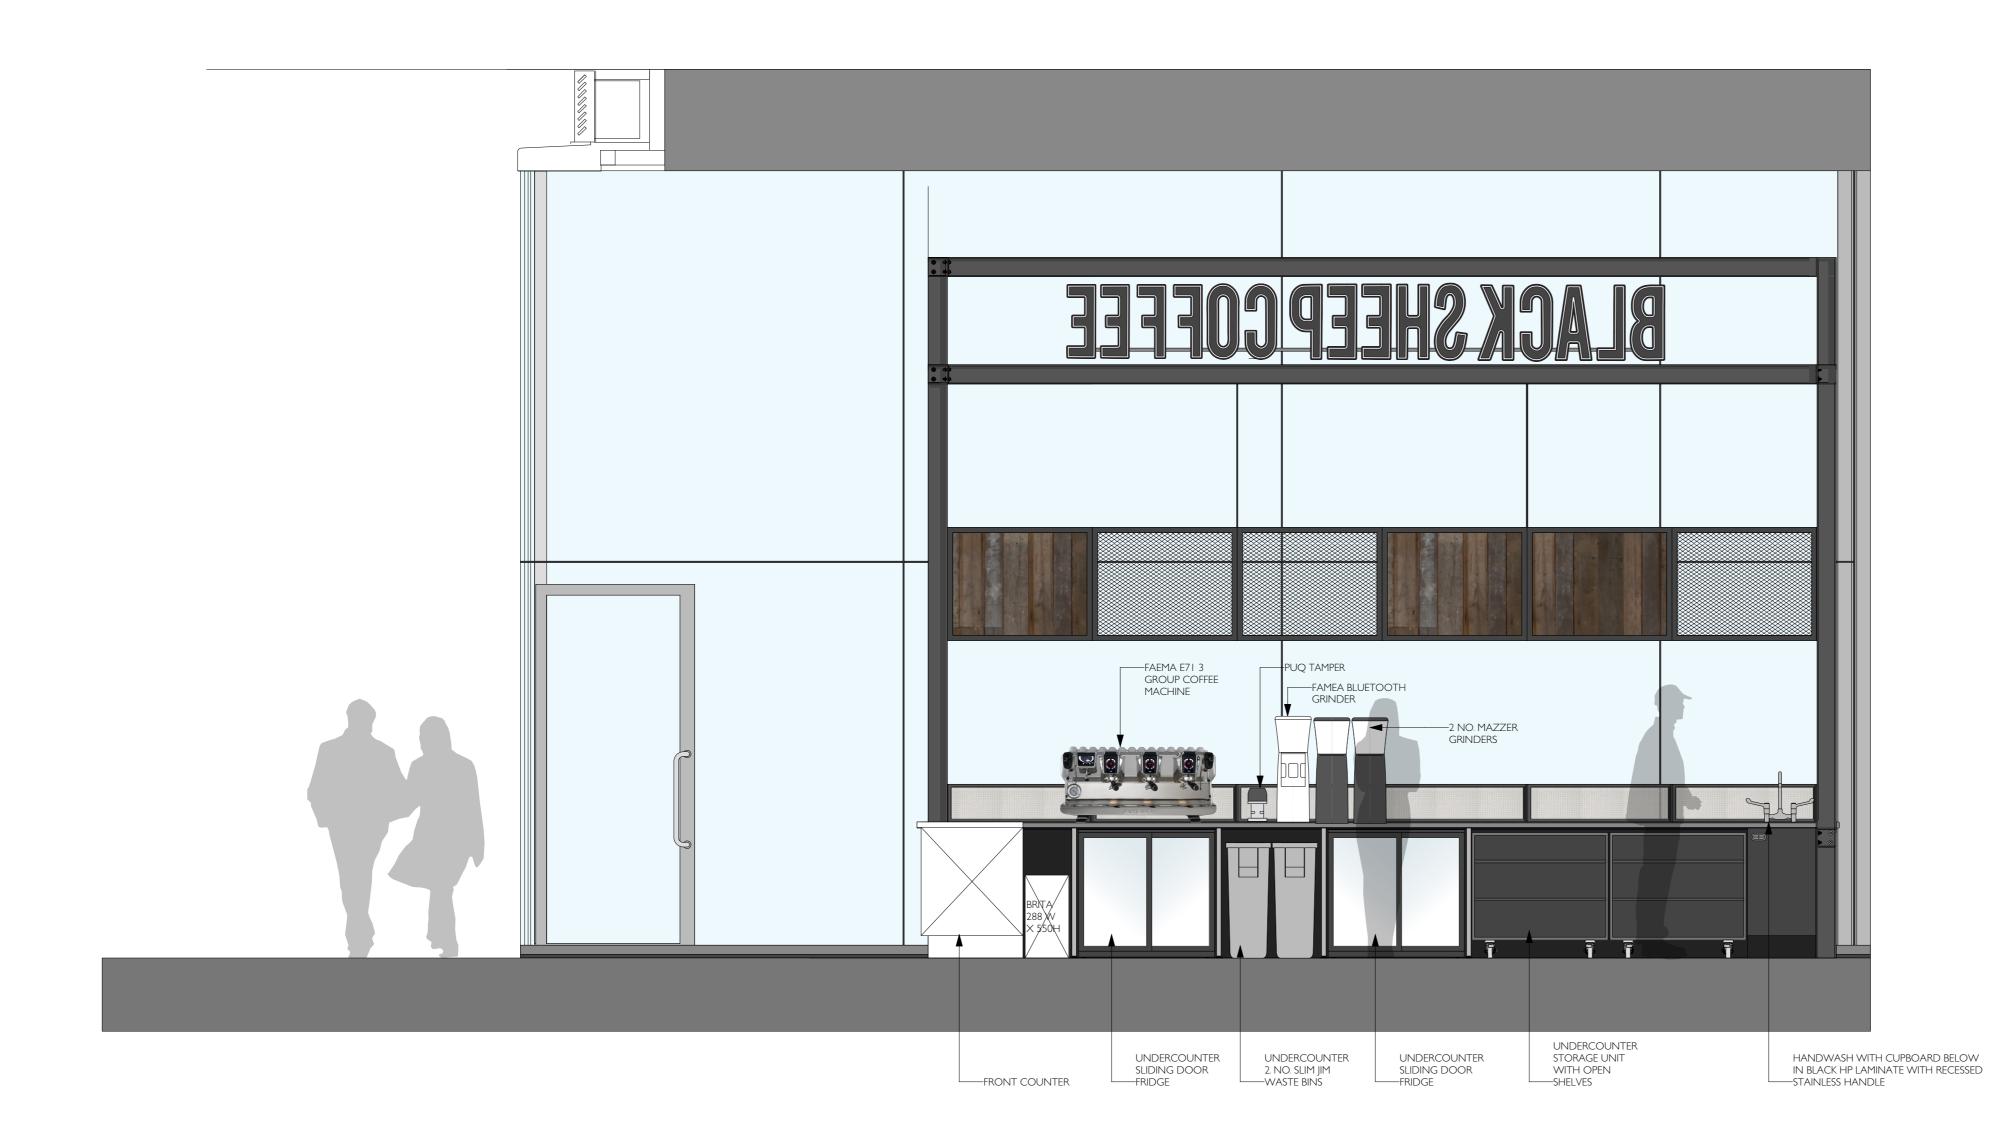

NTERNAL ELEVATION TO WALKWAY 1:25 PROPOSED

Revisions & Notes

| <br> |  |
|------|--|
| <br> |  |
|      |  |
|      |  |
| <br> |  |
| <br> |  |
| <br> |  |

Project Title:

Client Name: BLACKSHEEP

CENTRE POINT, LONDON

Drawing Title: INTERIOR ELEVATION