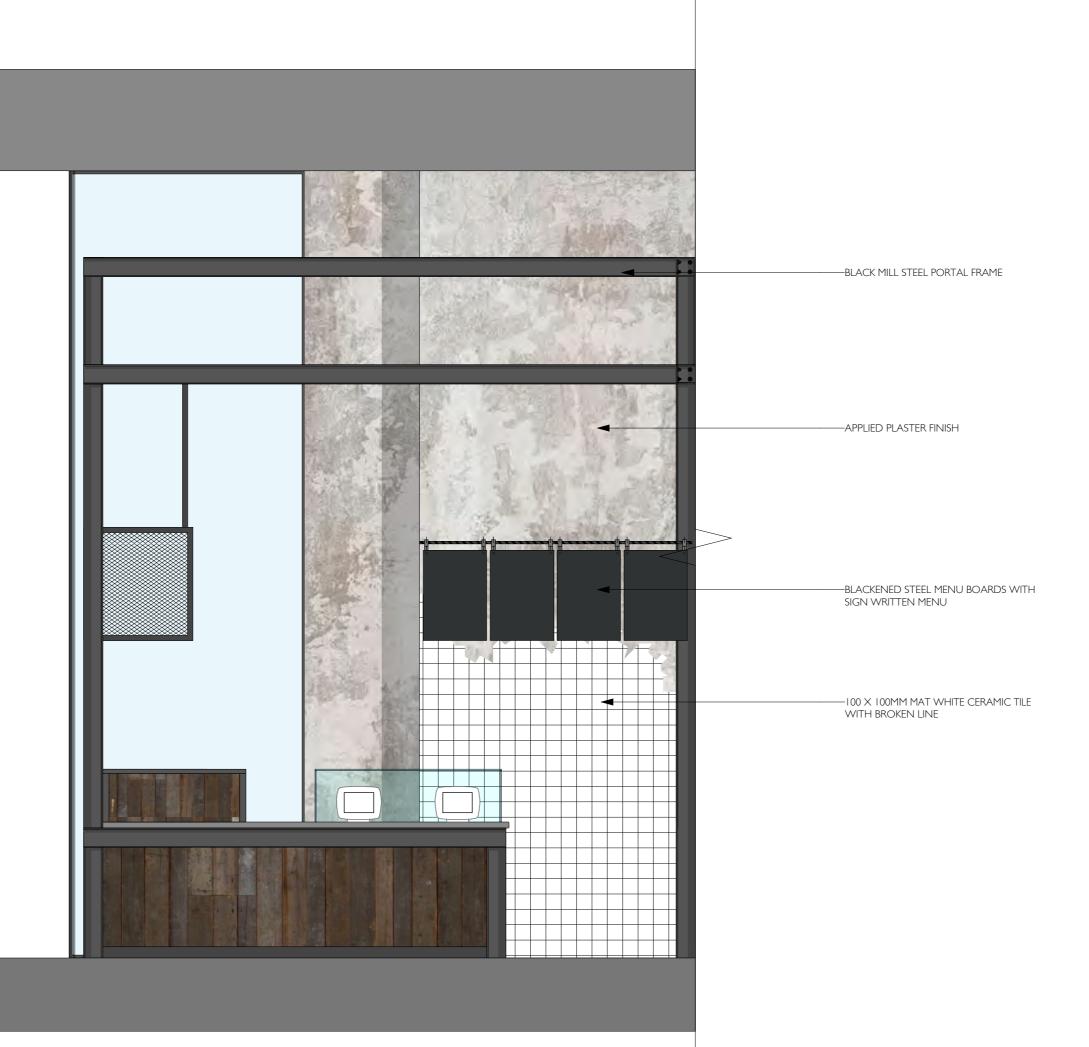

## Drawing N°: BLS.513.203

1.00

0

2.00

3.00

INTERNAL ELEVATION TO COUNTER 1:25 PROPOSED

4.00

5.00 M