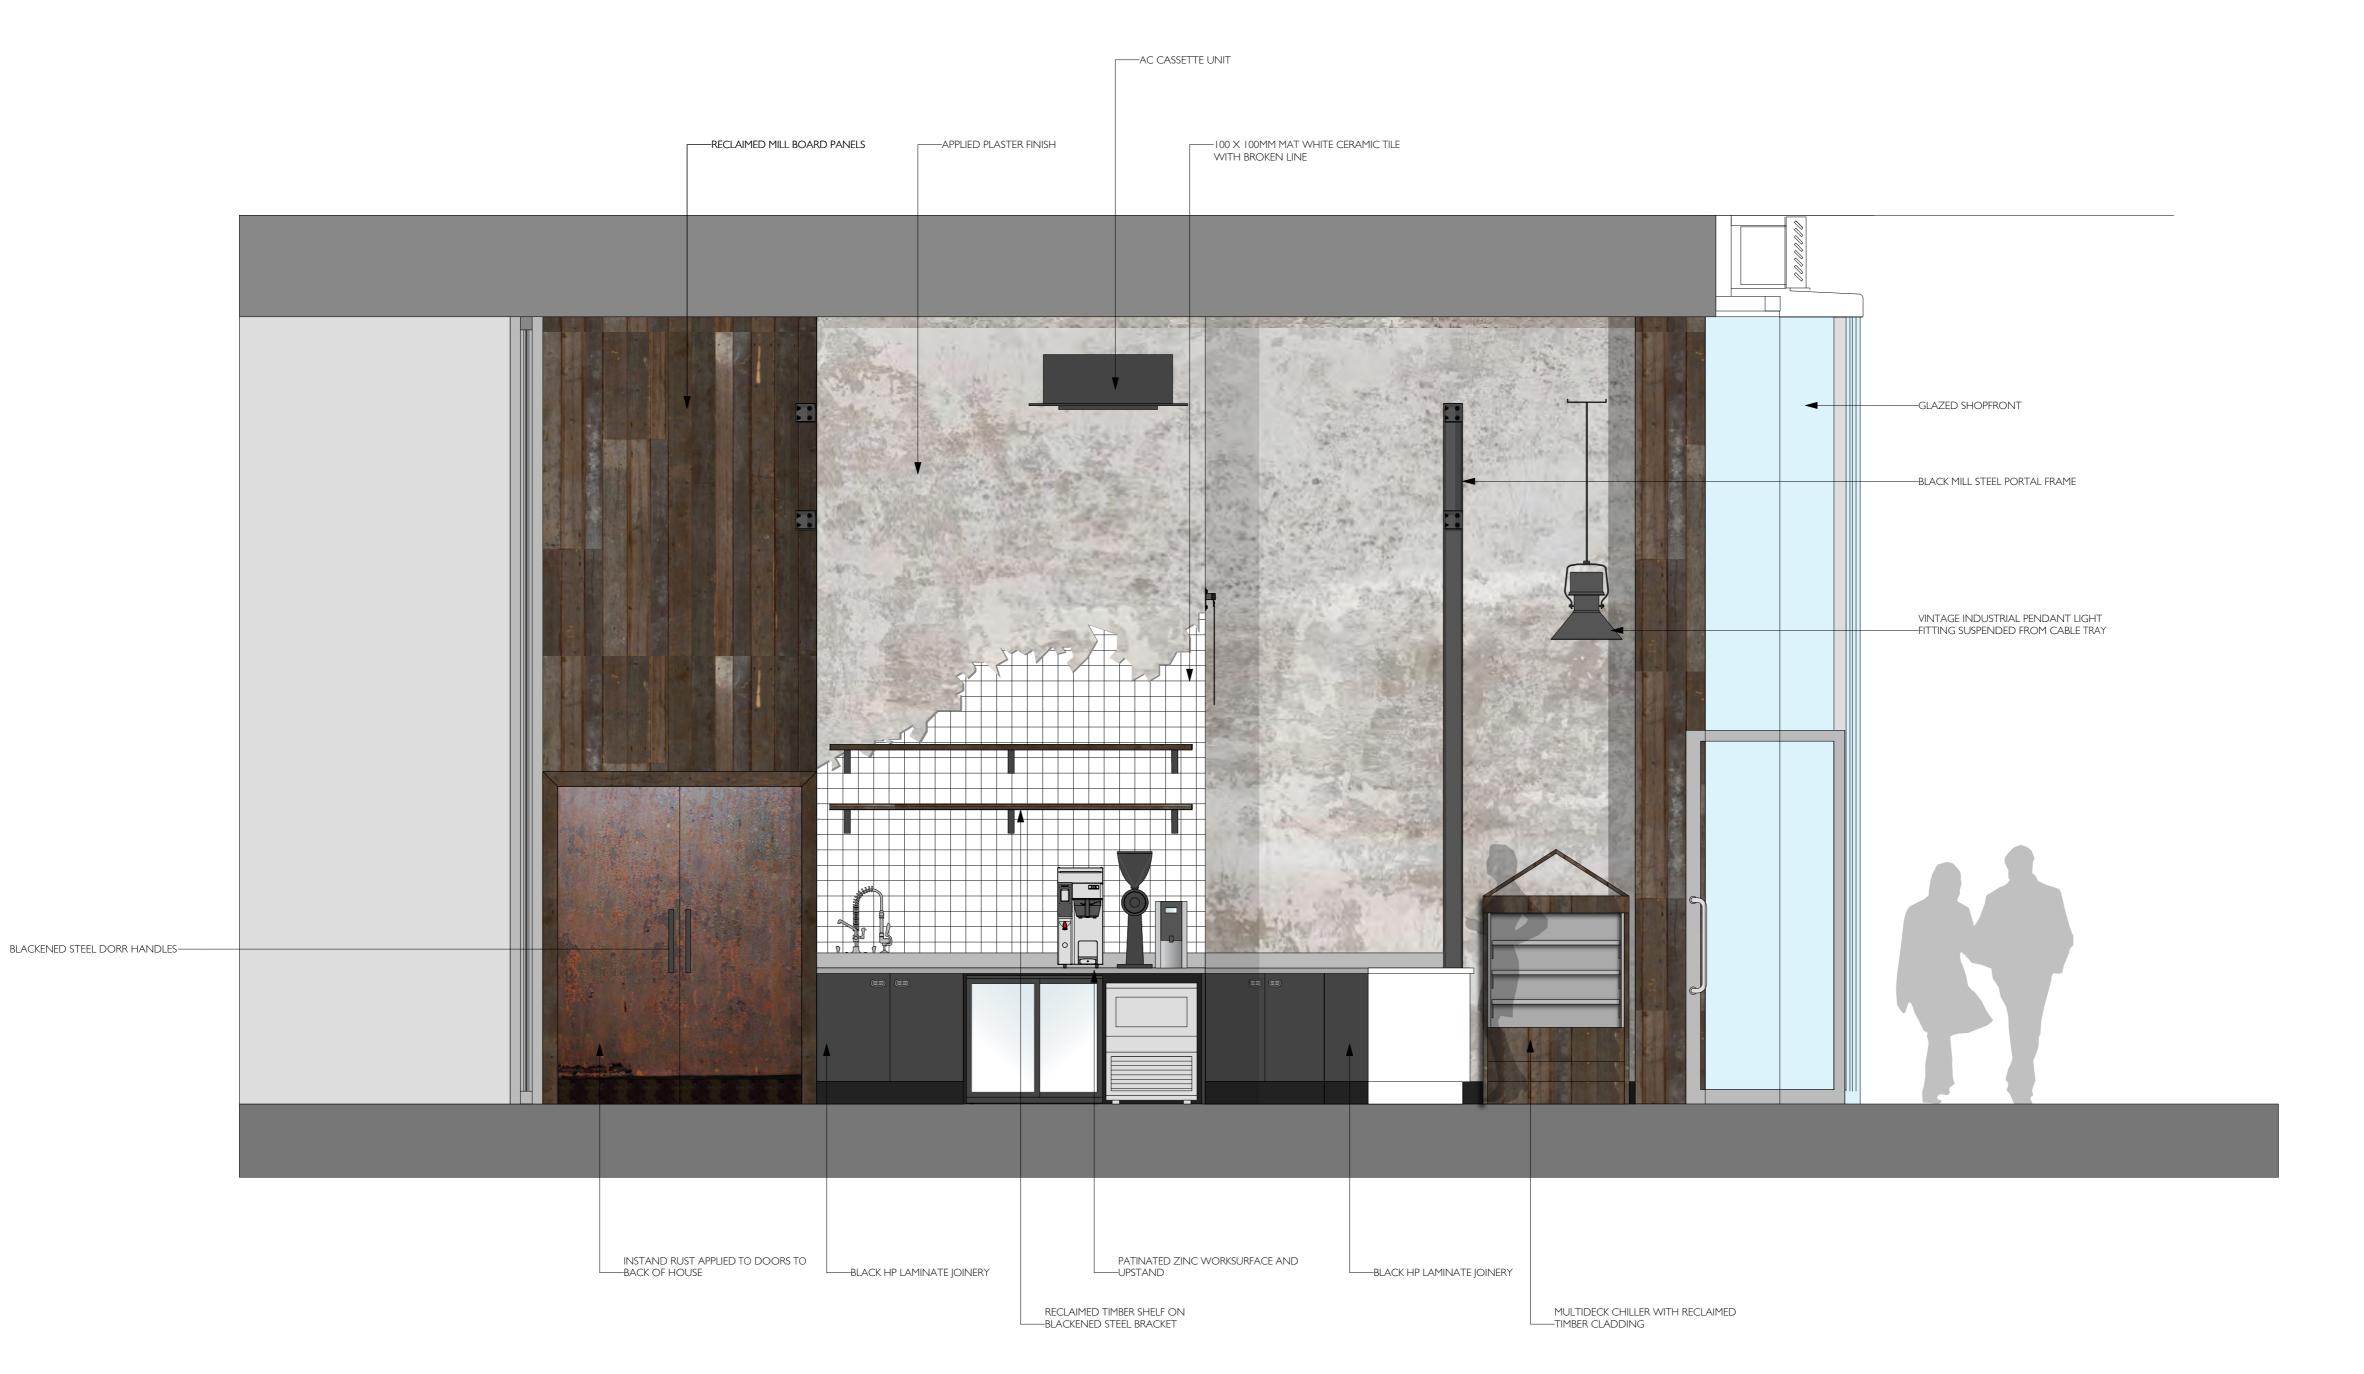

LIQUID IRON AND INSTANT RUST DECORATIVE FINISH WWW.PORTERSPAINTS.COM

BLACKENED STEEL ROD DRRO

NTERNAL ELEVATION TO SIDE WALL 1:25

CONSTRUCTION (DESIGN & MANAGEMENT) REGULATIONS 2015 [CDM]

THIS PROJECT HAS BEEN ASSESSED UNDER THE CONSTRUCTION (DESIGN & MANAGEMENT) REGULATIONS 2015 AND IS CLASSIFIED AS FOLLOWS:

Client Name:

BLACKSHEEP

CENTRE POINT, LONDON

Drawing Title: INTERIOR ELEVATION

Drawing N°: BLS.513.202

1:25 Checked by: 03/17 BHRM

THIS DRAWING AND ANY ASSOCIATED DESIGN INTENT INFORMATION, IN ANY FORMAT, ARE THE PROPERTY OF THE FRUITFUL DESIGN CONSULTANCY LTD COPYRIGHT IS RESERVED BY THE FRUITFUL DESIGN CONSULTANCY LTD. THIS DOCUMENT IS ISSUED ON CONDITION THAT IT IS NOT COPIED, AMENDED OR DISCLOSED IN ANY WAY BY OR TO ANY UNAUTHORIZED PERSONS WITHOUT THE PRIOR CONSENT IN WRITING OF THE FRUITFUL DESIGN CONSULTANCY LTD.

DO NOT SCALE FROM THIS DRAWING ALL DIMENSIONS ARE IN MILLIMETERS UNLESS OTHERWISE STATED.

DIMENSIONS ON SITE AND ALL EQUIPMENT SIZES TO BE VERIFIED PRIOR TO WORK COMMENCING IF IN DOUBT ASK.

FRONT OF HOUSE DOOR HANDLES