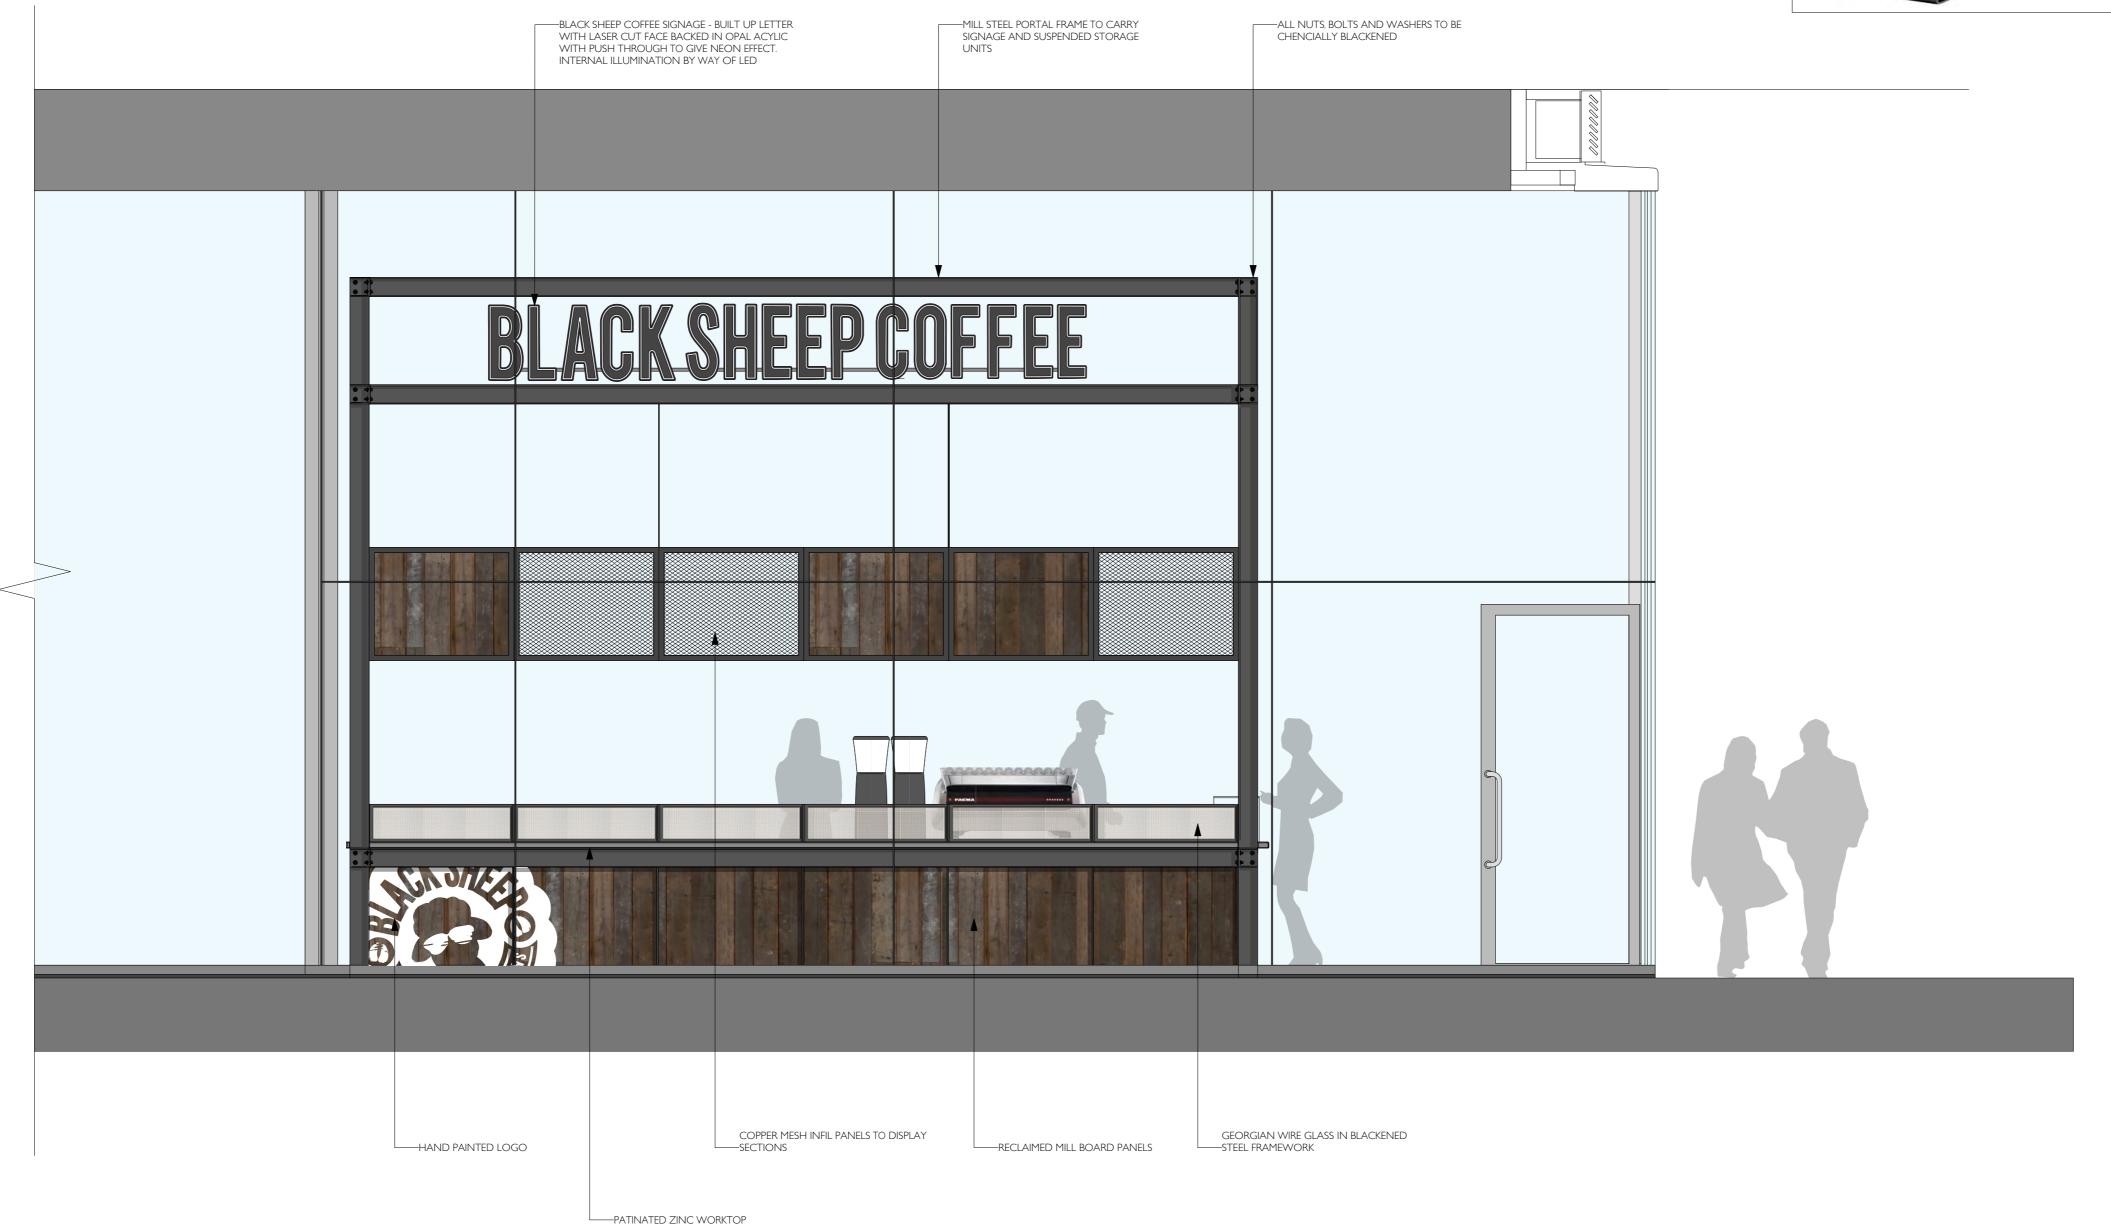

UNIT BACK PANELS STEEL WELDED MESH - FINISH TO MATCH BLACKENED STEEL FRAME WORK SAMPLE SUPPLIED BY CONTRACTOR. AGREED UPON BY DESIGNERS AND CLIENT.

BLACKENED STEEL FRAMEWORK

EXTERNAL ELEVATION ON WALKWAY 1:25

NON-NOTIFIABLE

Revisions & Notes

Revision Date Description

NOTIFIABLE

Client Name:

BLACKSHEEP

CENTRE POINT, LONDON

PROPOSED SHOPFRONT ELEVATION

DO NOT SCALE FROM THIS DRAWING ALL DIMENSIONS ARE IN MILLIMETERS UNLESS OTHERWISE STATED.

DIMENSIONS ON SITE AND ALL EQUIPMENT SIZES TO BE VERIFIED PRIOR TO WORK COMMENCING IF IN DOUBT ASK.

COUNTER AND DISPLAY UNITS RECLAIMED MILL BOARD 22MM THICK, PLANED SINGLE SIDE