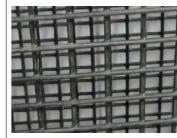

UNIT BACK PANELS STEEL WELDED MESH - FINISH TO MATCH BLACKENED STEEL FRAME WORK SAMPLE SUPPLIED BY CONTRACTOR. AGREED UPON BY DESIGNERS AND CLIENT.

BLACKENED STEEL FRAMEWORK

EXTERNAL ELEVATION ON WALKWAY 1:25