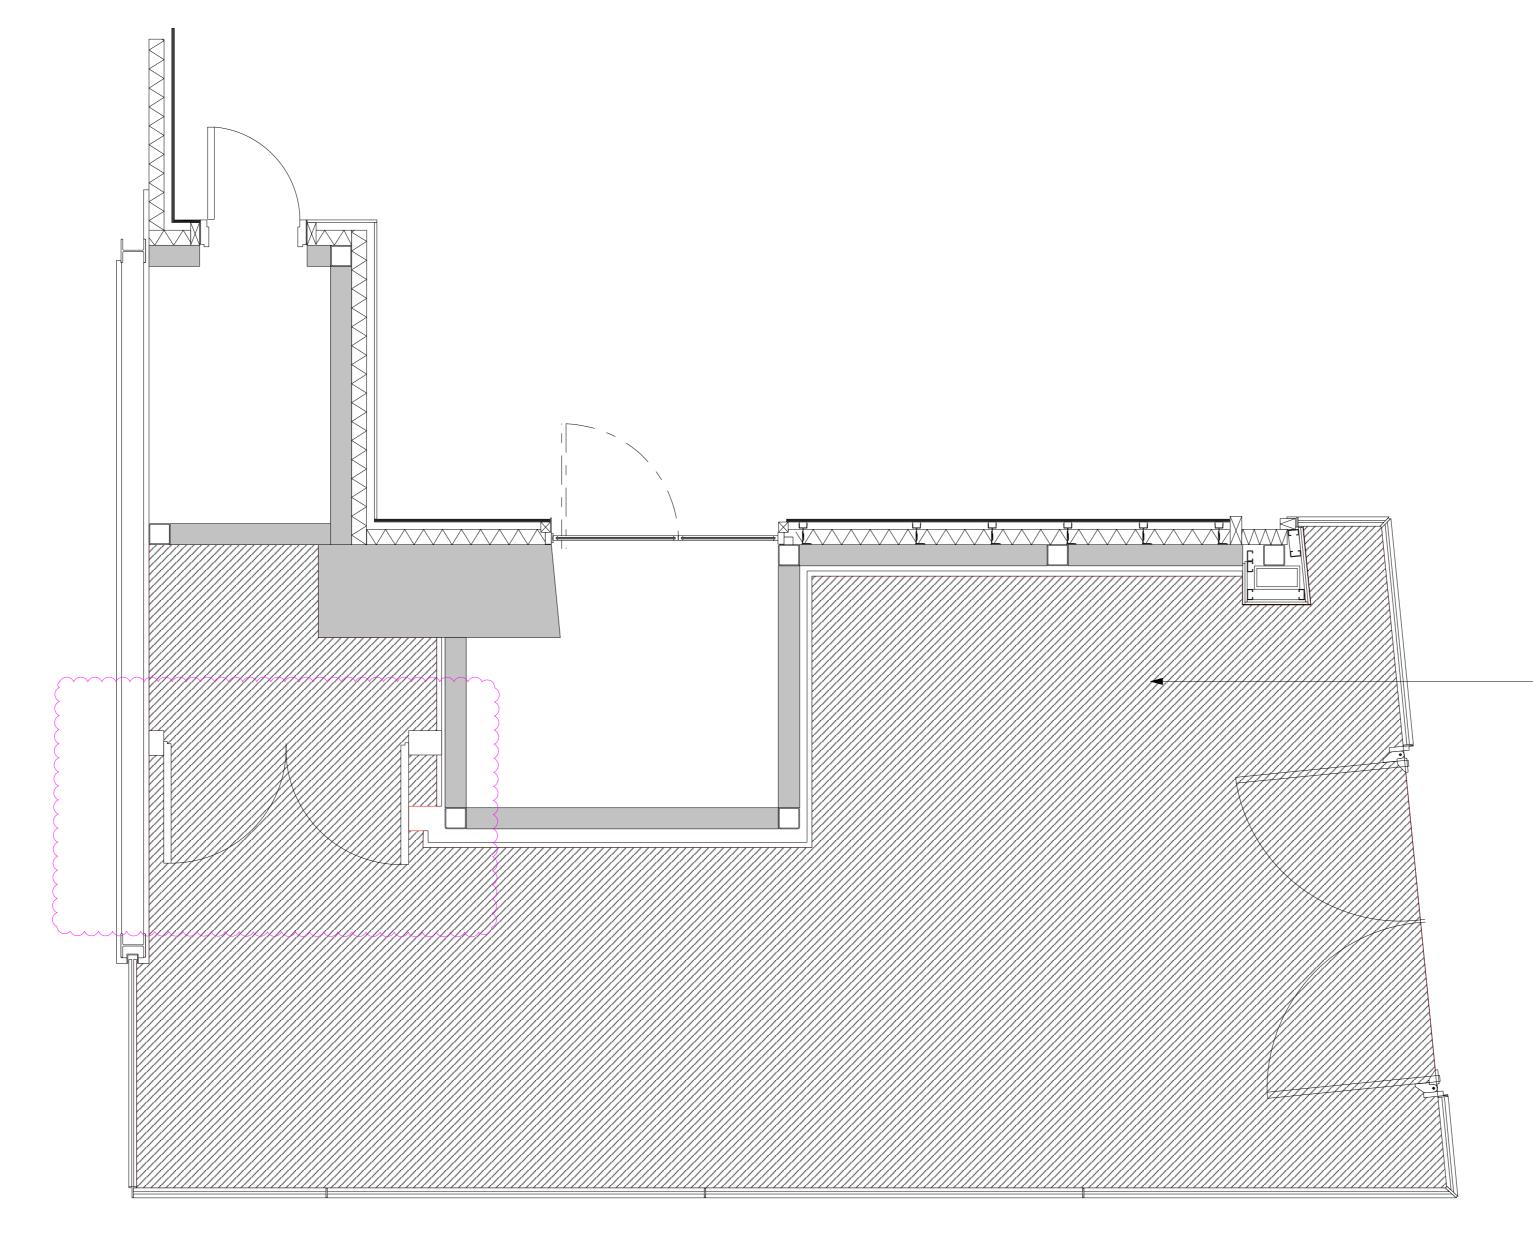

| Revisions | & | Notes |  |
|-----------|---|-------|--|
|           |   |       |  |

Revision Date Description

28/09/17 EXISTING SERVICE RISER RETAINED

WITHOUT MODIFICATION

The Fruitful Design Consultancy Ltd
Unit 5, Chiltem House, Waterside, Chesham, Bucks, HP5 1PS
T. 01494 771512 E. jmo@befruitful.co.uk

Client Name: BLACKSHEEP

Project Title:

CENTRE POINT, LONDON

Drawing Title: EXISTING PLAN

BLS.513.100 A 1:25 Checked by: 03/17 JMO JMO

THIS DRAWING AND ANY ASSOCIATED DESIGN INTENT INFORMATION, IN ANY FORMAT, ARE THE PROPERTY OF THE FRUITFUL DESIGN CONSULTANCY LTD COPYRIGHT IS RESERVED BY THE FRUITFUL DESIGN CONSULTANCY LTD. THIS DOCUMENT IS ISSUED ON CONDITION THAT IT IS NOT COPIED, AMENDED OR DISCLOSED IN ANY WAY BY OR TO ANY UNAUTHORIZED PERSONS WITHOUT THE PRIOR CONSENT IN WRITING OF THE FRUITFUL DESIGN CONSULTANCY LTD.