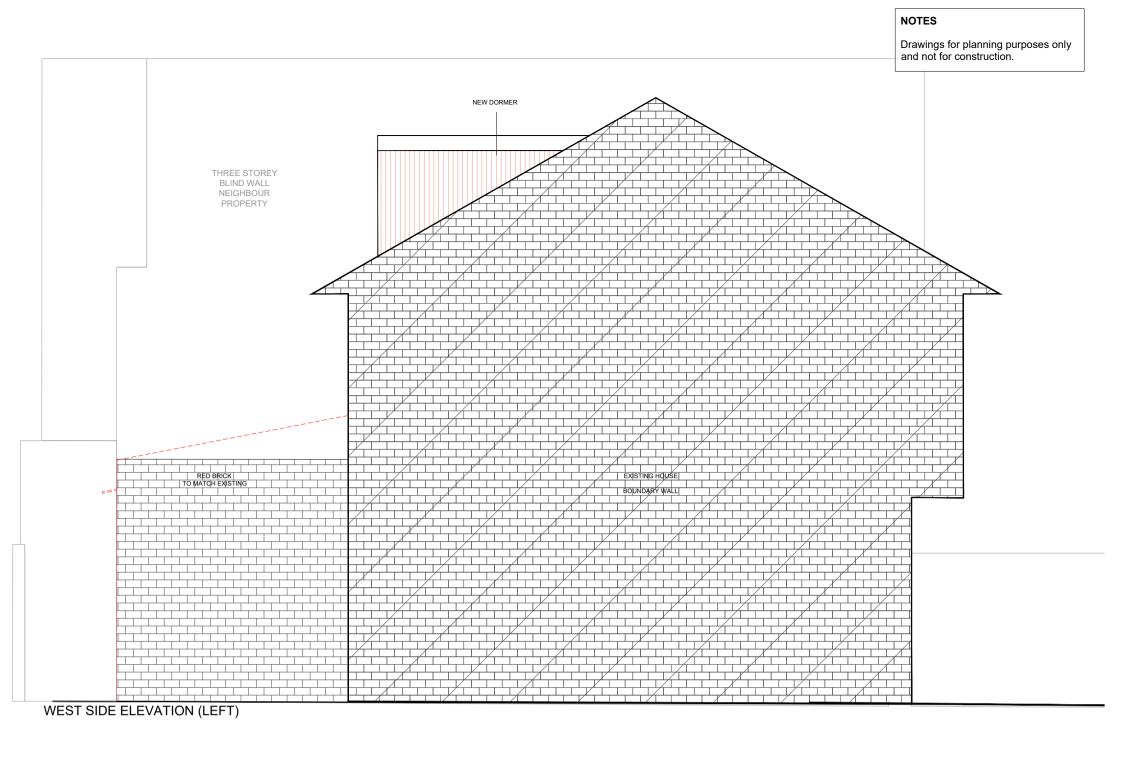

#### PROPOSED NORTH AND SOUTH WHH/PL/200 16/WHH 26 Woodchurch Road The Busworks United House **ELEVATIONS** NW6 3PN Drn Chk Date London BK North Road London N7 9DP IM 27/09/2017 Revision 2m 3m This drawing is copyright USL Architects. 1m 5m England A PAPER SIZE : A3 SCALE 1:50