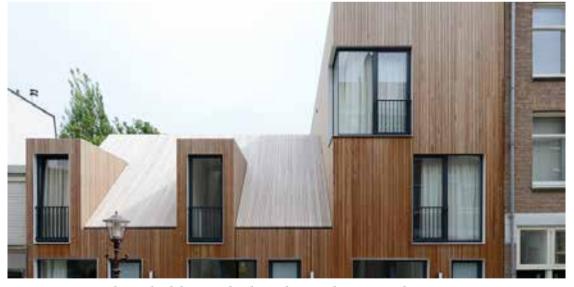

The roof dormer extension will be treated timber with natural red colour to match existing.

Windows are double glazed dark brown wooden frame rosewood type to match existing.

Window frame - Rosewood effect - Manifacturer example: Marvin family of brands

Brick extension : Millhouse blend type-Manifacturer example : IBSTOCK

Dormer wooden cladding: dark red wood to match existing