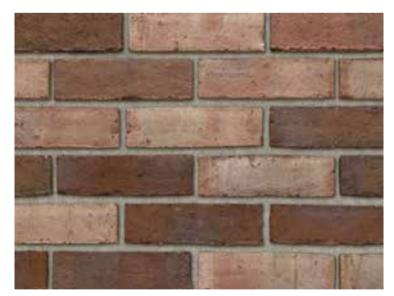

#### **MATERIALS**

All materials are chosen to compliment the character and vernacular of the area.

Walls are dark red brick or slightly lighter to match existing and to show a slight difference between the original character of the building and the new contemporary design.

Brick extension : Millhouse blend type-Manifacturer example : IBSTOCK

Dormer wooden cladding: dark red wood to match existing