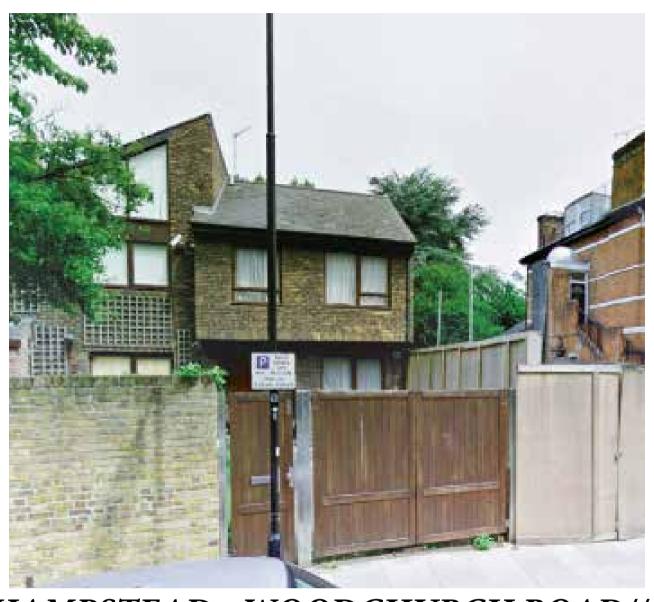

# // WEST HAMPSTEAD - WOODCHURCH ROAD// PROPOSED DRAWINGS

## **REVISION** A

# 27th September 2017

# USL Architects

The Busworks
United house
North Road
LONDON
N7 9DP
usl@uslarchitects.co.uk
020 7609 0319

### **SUMMARY**

Location plan
Site plan
Ground Floor
Frist Floor
Loft plan
Roof plan
North and South Elevation
West and East Elevation
Section AA
Materials

#### NOTES

Drawings for planning purposes only and not for construction.



This drawing is copyright USL Architects.

0m 10m 20m 30m 40m 50m
PAPER SIZE : A4 SCALE 1:1250

|            |                                                                             | I-b N-                          | lob                                     | Drawing       | Drawing No.                | Revision |   |
|------------|---------------