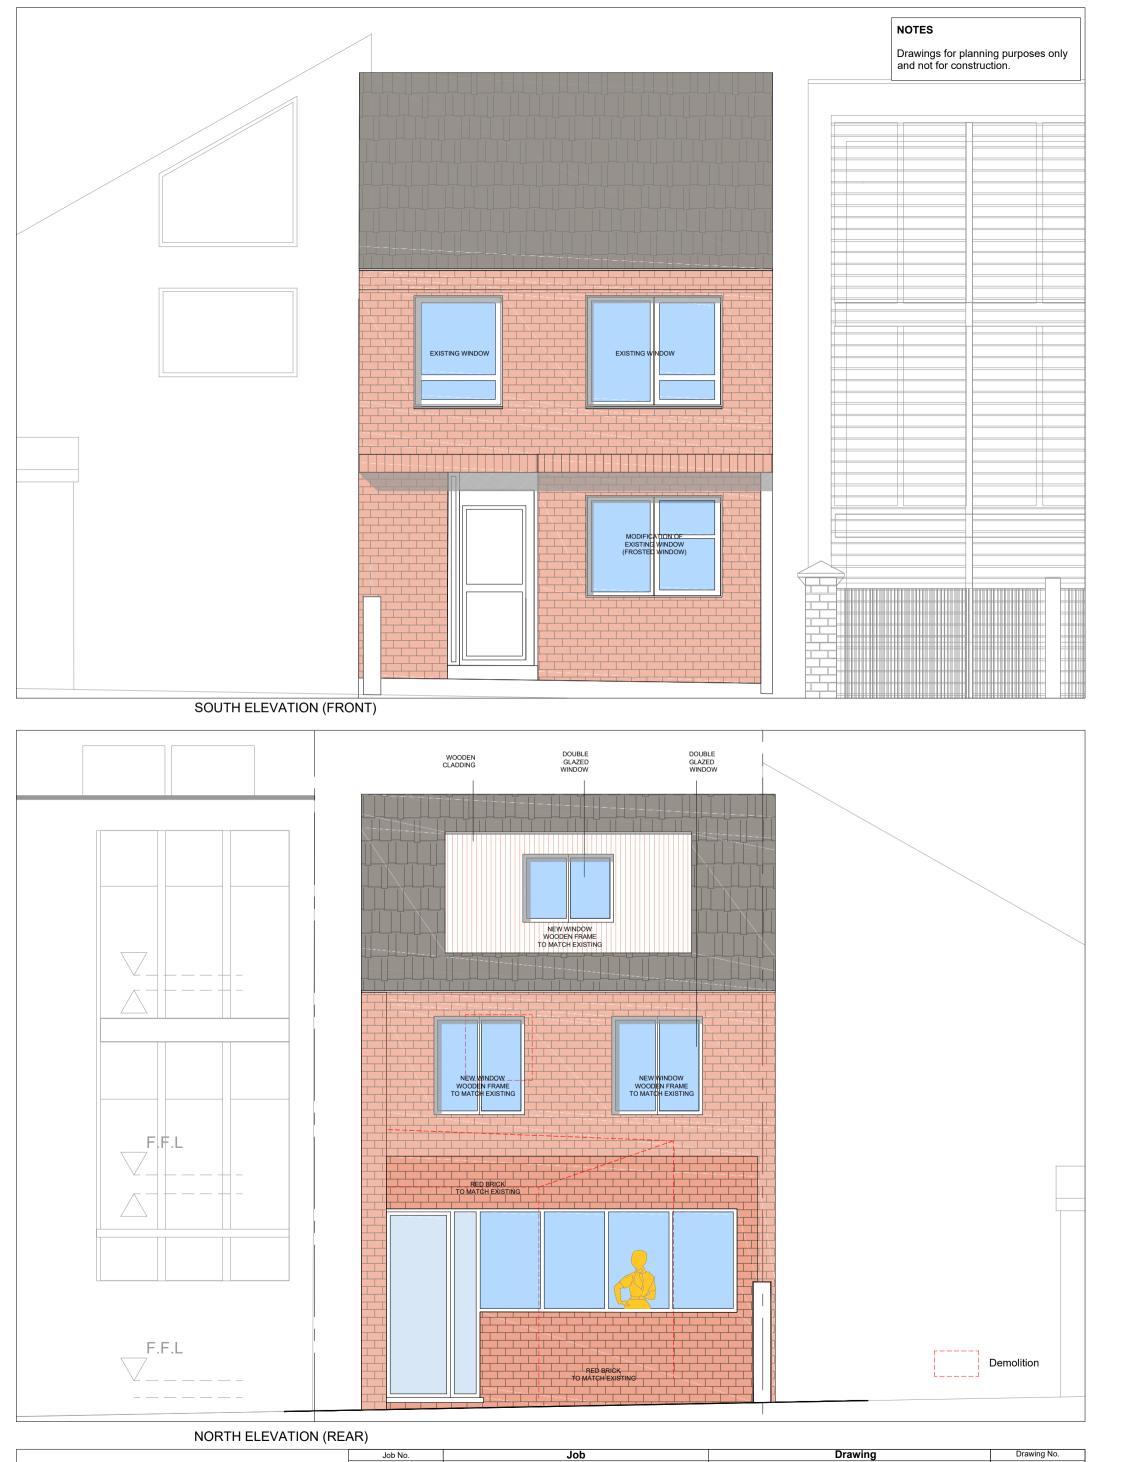

#### PROPOSED NORTH AND SOUTH WHH/PL/200 16/WHH 26 Woodchurch Road The Busworks United House **ELEVATIONS** NW6 3PN Drn Chk Date London BK North Road London N7 9DP IM 27/09/2017 Revision 2m 3m This drawing is copyright USL Architects. 1m 5m England A PAPER SIZE : A3 SCALE 1:50