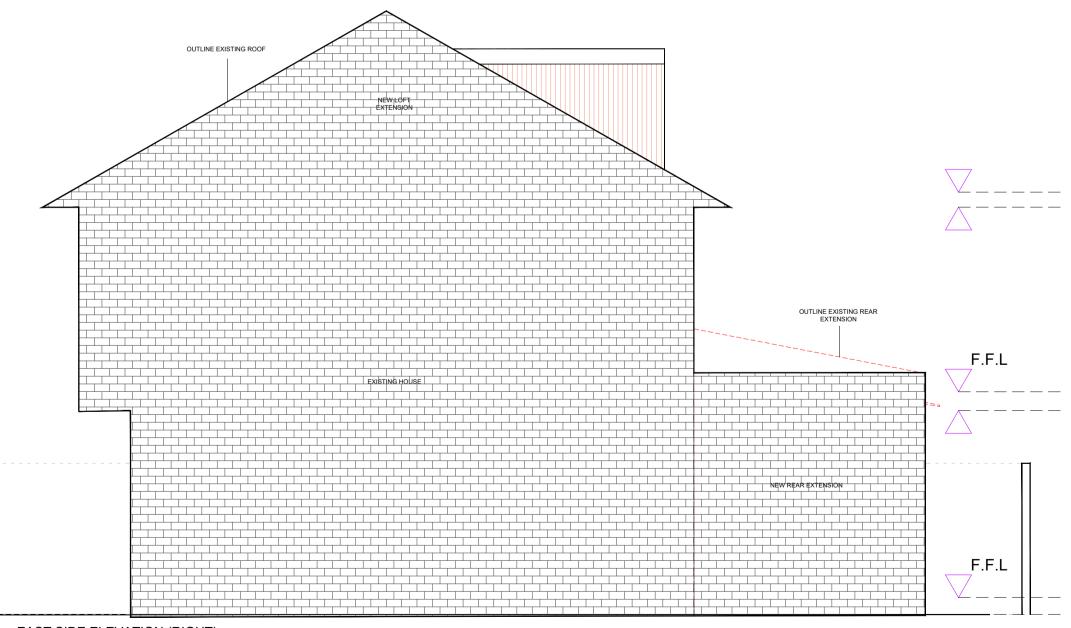

Drawing No.                | Revision |   |
|------------|-----------------------------------------------------------------------------|---------------------------------|-----------------------------------------|---------------|----------------------------|----------|---|
| ARCHITECTS | Registered address :<br>132-134 College Road<br>London HA1 1BQ –<br>England | Job No. 16/WHH  Date 27/09/2017 | 26 Woodchurch Road<br>NW6 3PN<br>London | LOCATION PLAN | WHH/PL/400  Drn Chk  IM BK |          | N |

















#### PROPOSED NORTH AND SOUTH WHH/PL/200 16/WHH 26 Woodchurch Road The Busworks United House **ELEVATIONS** NW6 3PN Drn Chk Date London BK North Road London N7 9DP IM 27/09/2017 Revision 2m 3m This drawing is copyright USL Architects. 1m 5m England A PAPER SIZE : A3 SCALE 1:50





EAST SIDE ELEVATION (RIGHT)



#### NOTES

Drawings for planning purposes only and not for construction.







#### **MATERIALS**

All materials are chosen to compliment the character and vernacular of the area.

Walls are dark red brick or slightly lighter to match existing and to show a slight difference between the original character of the building and the new contemporary design.

The roof dormer extension will be treated timber with natural red colour to match existing.

Windows are double glazed dark brown wooden frame rosewood type to match existing.



Window frame - Rosewood effect - Manifacturer example: Marvin family of brands



Brick extension : Millhouse blend type-Manifacturer example : IBSTOCK



Dormer wooden cladding: dark red wood to match existing