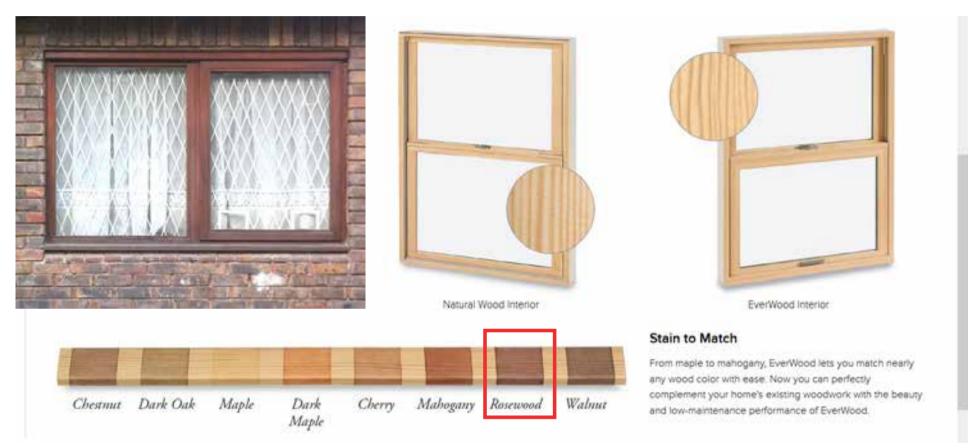

#### **MATERIALS**

All materials are chosen to compliment the character and vernacular of the area.

Walls are dark red brick or slightly lighter to match existing and to show a slight difference between the original character of the building and the new contemporary design.

The roof dormer extension will be treated timber with natural red colour to match existing.

Windows are double glazed dark brown wooden frame rosewood type to match existing.

Window frame - Rosewood effect - Manifacturer example: Marvin family of brands