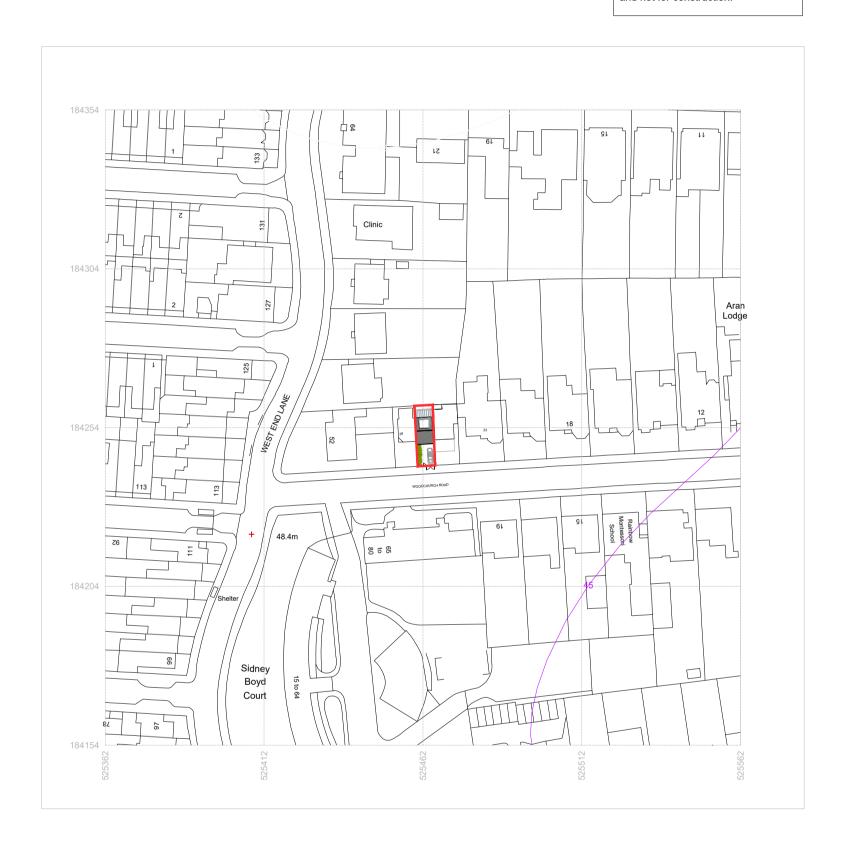

#### NOTES

Drawings for planning purposes only and not for construction.

This drawing is copyright USL Architects.

0m 10m 20m 30m 40m 50m
PAPER SIZE : A4 SCALE 1:1250

|            |                                                                             | I-b N-                          | lob                                     | Drawing       | Drawing No.                | Revision |   |
|------------|-----------------------------------------------------------------------------|---------------------------------|-----------------------------------------|---------------|----------------------------|----------|---|
| ARCHITECTS | Registered address :<br>132-134 College Road<br>London HA1 1BQ –<br>England | Job No. 16/WHH  Date 27/09/2017 | 26 Woodchurch Road<br>NW6 3PN<br>London | LOCATION PLAN | WHH/PL/400  Drn Chk  IM BK |          | N |