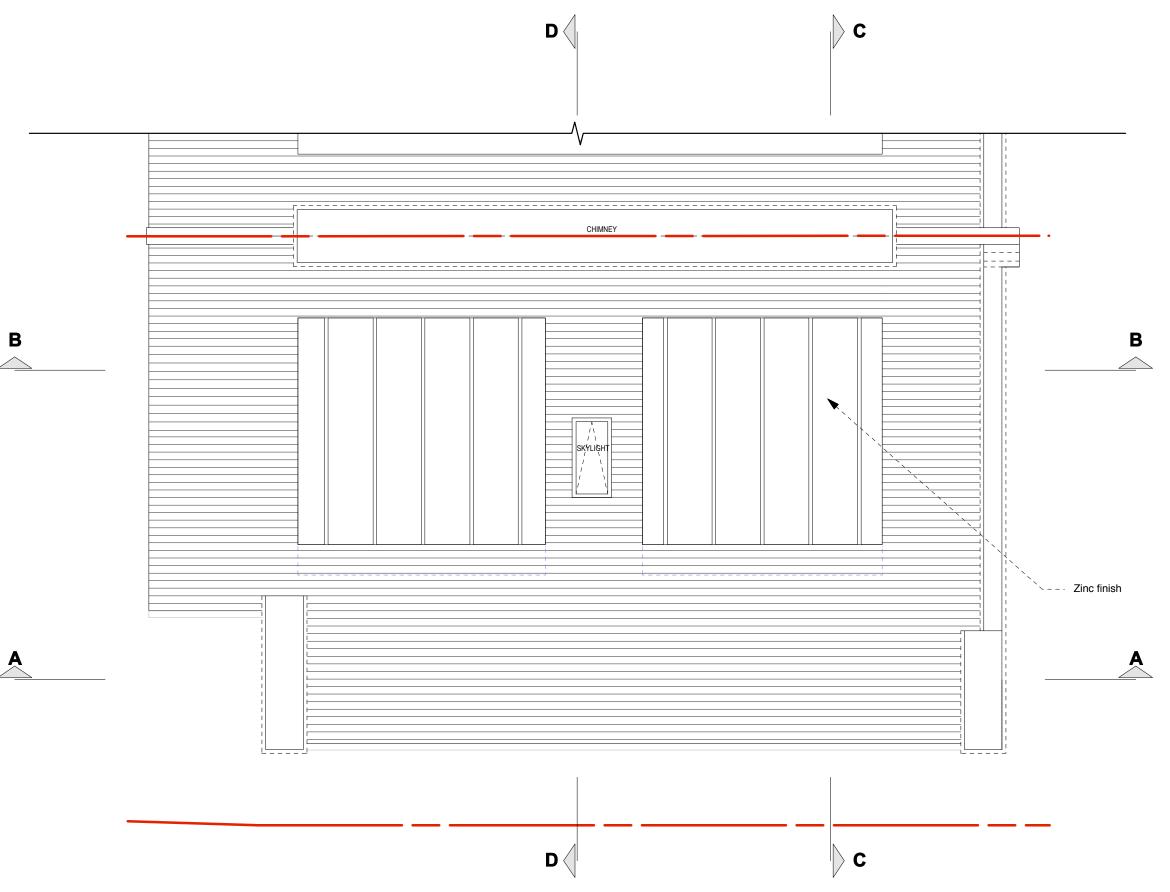

0m 0.5m 1m

**AS PROPOSED** \_ Roof Layout

5m

General Notes
All dimensions to be verified on site
To be read in conjunction with all relevant documents
In the event of discrepancy notify the Architect immediately
This document is copyright of Hugh Cullum Architects Ltd