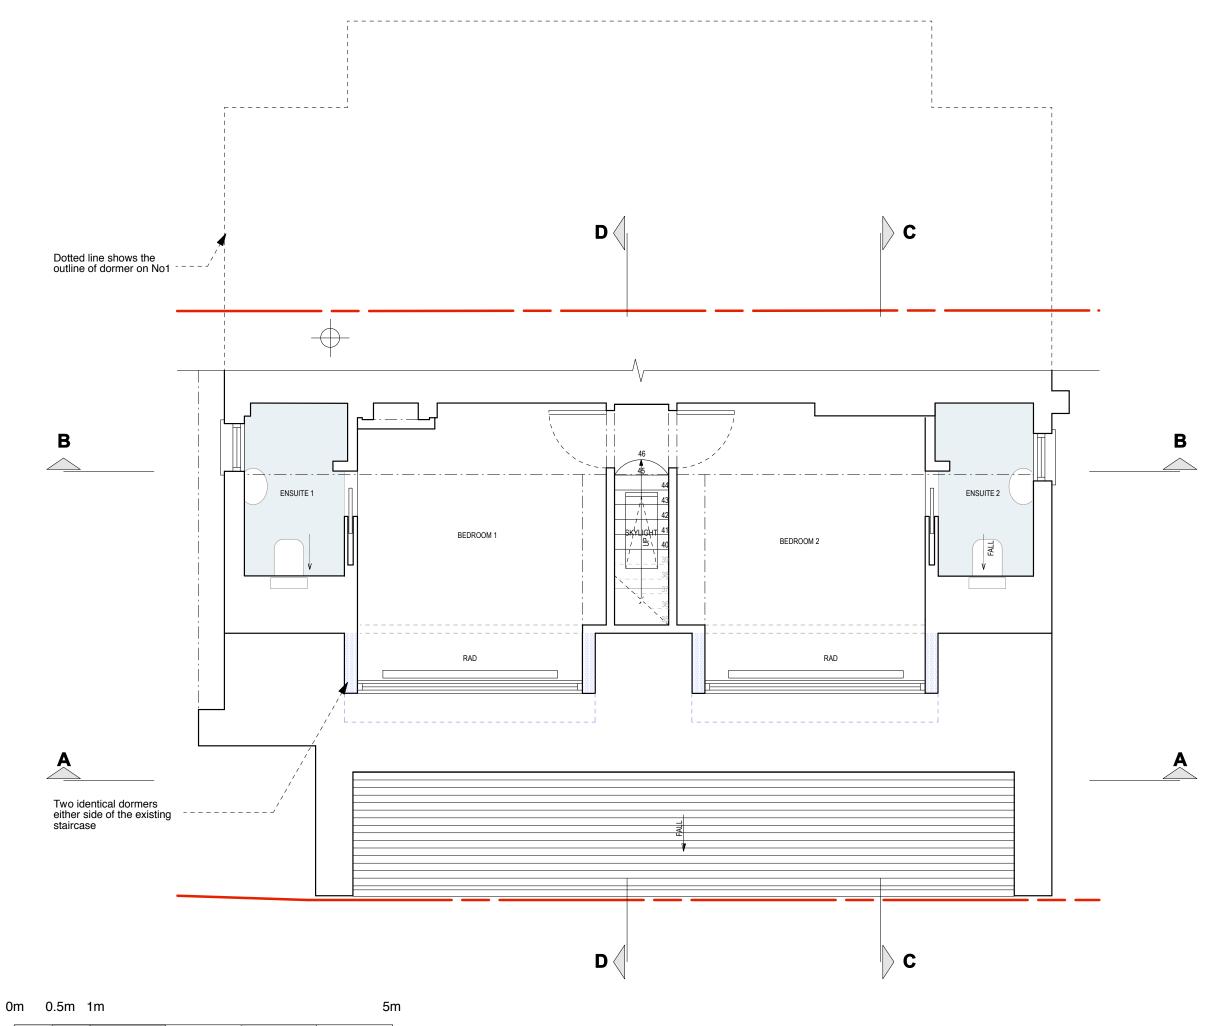

AS PROPOSED \_ Second Floor Layout

General Notes
All dimensions to be verified on site
To be read in conjunction with all relevant documents
In the event of discrepancy notify the Architect immediately
This document is copyright of Hugh Cullum Architects Ltd

E Existing Condition
P Permissions
C Contract

(C): Dormers moved back appr 400mm (27.09.17/OA/HC)

(B): Dormer Windows amended (26.09.17/OA/HC)

(A): Dormers Reconfigured to two smaller ones (22.09.17/OA/HC)

(\_): Issued for Planning (14.08.17/OA/HC)

(\_): Revision Information (00.00.02/AA/BB)

Revision: Information (date/drawn by/checked by)

HUGHCULLUM ARCHITECTS LTD

## 2 Provost Road

Bloomsbury Design 61b Judd Street London WC1H9QT t 02073837647 f 02073877645 mail@hughcullum.com

Planning Proposal Second Floor 1:50@A3 August 2017

PR002-P113(C)