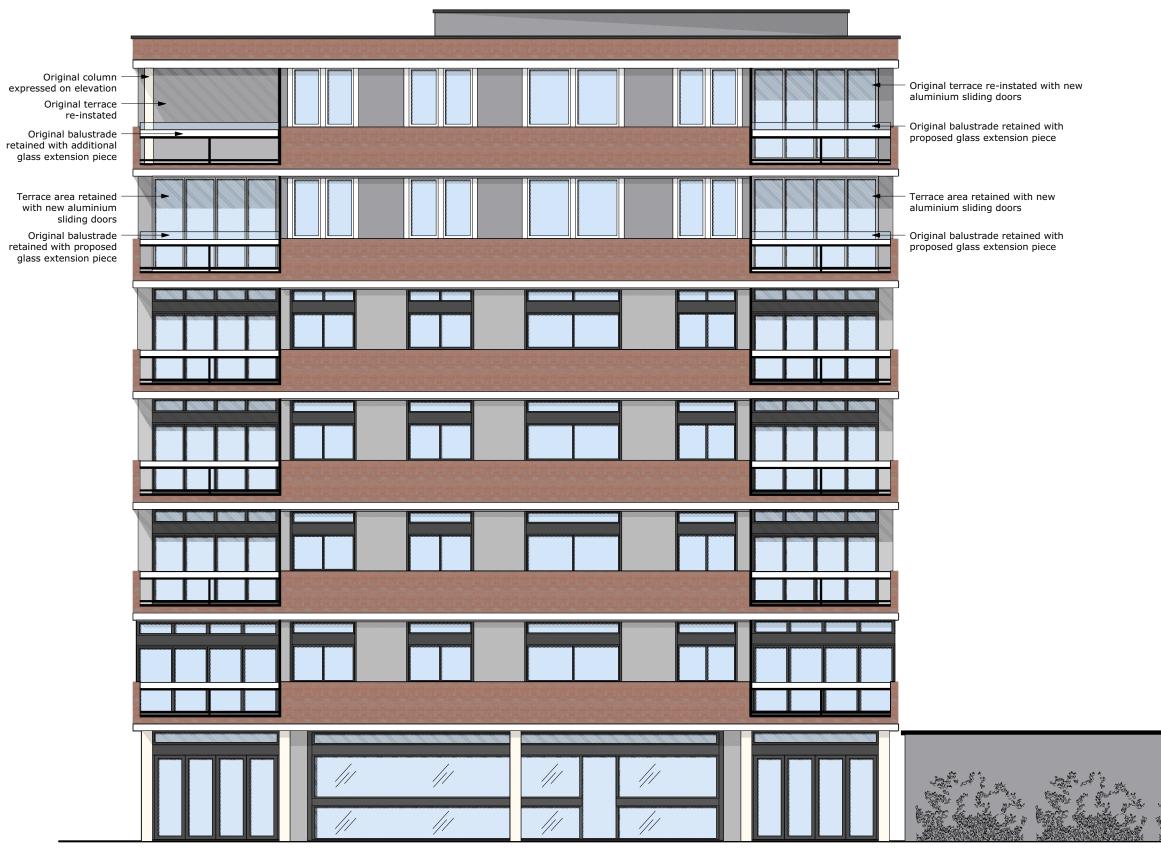

15M

0 5 10 

|     | 1523-NMA-XX-ZZ-DR-A-00201 |      |         |             |  |
|-----|---------------------------|------|---------|-------------|--|
|     | Elevation                 | outh | ç       |             |  |
| 1 2 | Proposed                  |      |         |             |  |
| : 2 | Scale:                    | Rev: | Status: | Project No: |  |
|     | 1:50@A1<br>1:100@A3       | P3   | S2      | 1523        |  |
|     |                           |      |         |             |  |

Merlin House, Oak Hill

Balustrade Extension

Norton Harland Works, Unit 7 70 John Street Sheffield Steven Tel, 0114 270 0014 Architects Sheffield & London www.nortomsyfield.co.uk

Mr & Mrs Gestetner

revisions:

Client:

Project Title:

Flat 02

NW3 7LN

e and are to be verified on site. Do not scale. Purpose of issue: For Planning

P3 12/9/17

All dime