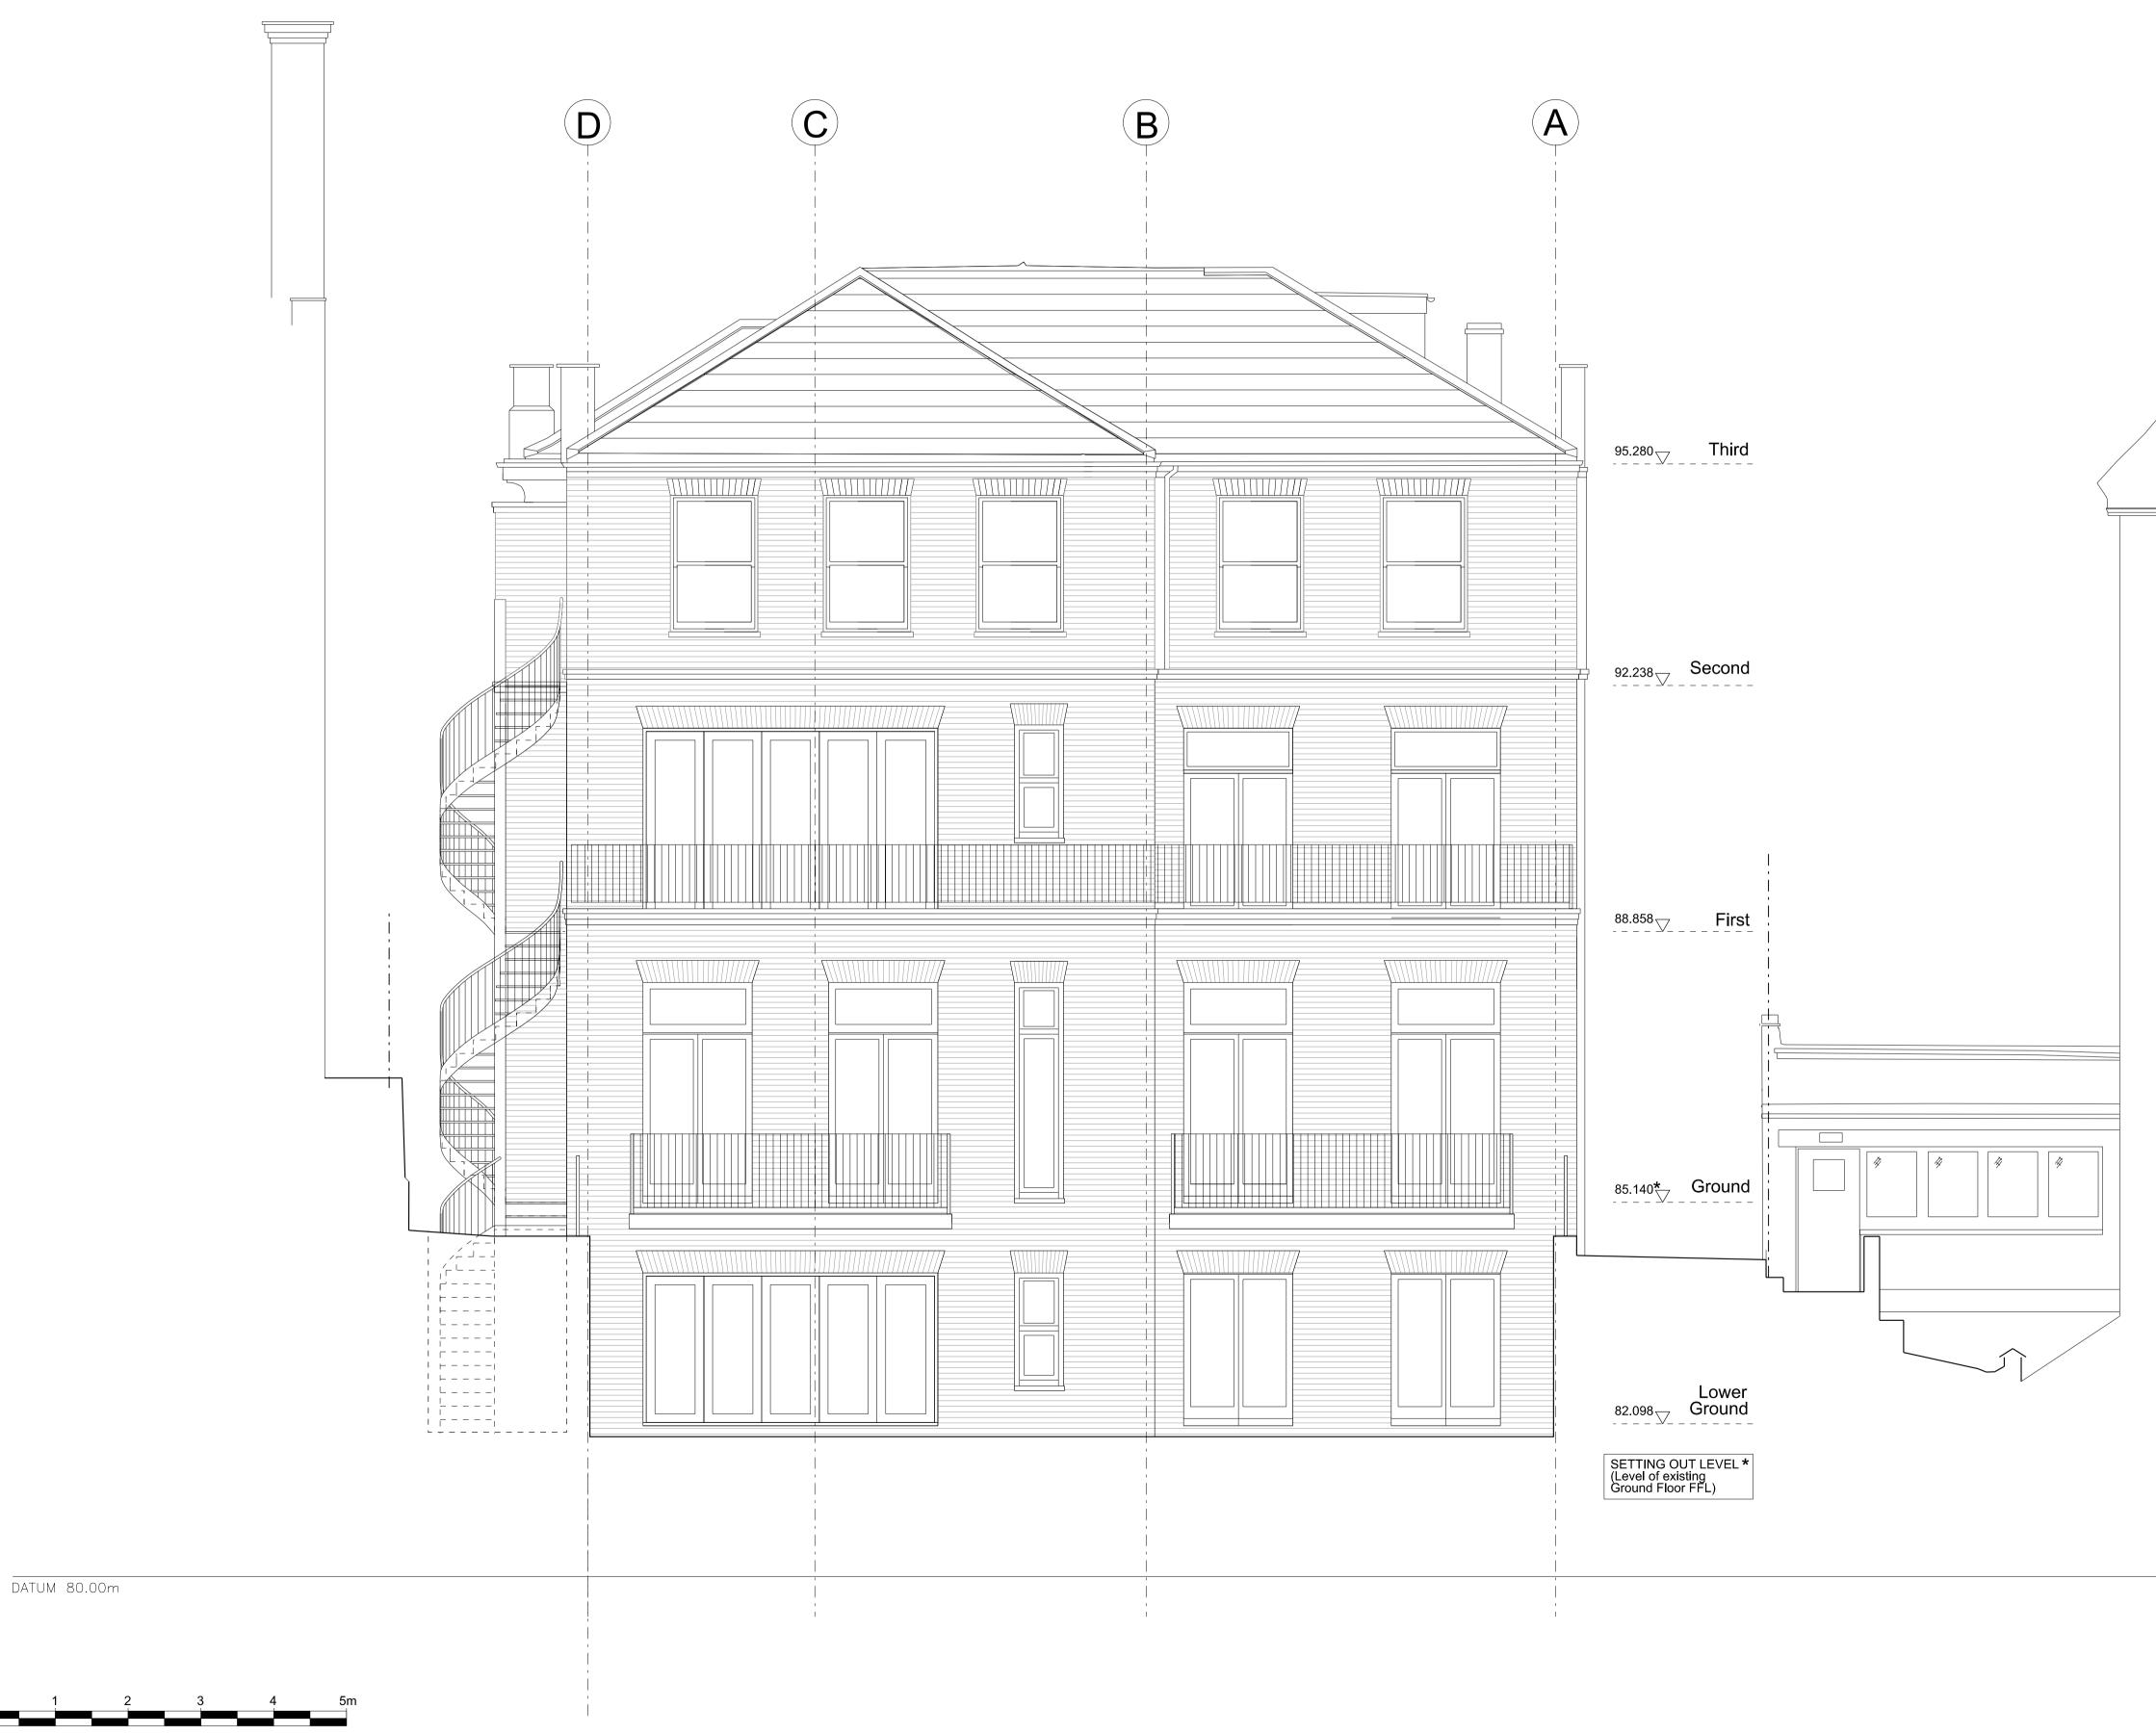

Scale 1:50 @A1

Notes:

## Proposed Extension and Internal Alterations and Refurbishment of 49 Fitzjohn's Avenue London NW3 6PG

| <u>Title:</u> | Proposed Rear<br>Elevation |  |
|---------------|----------------------------|--|
| Scale:        | 1:50 @ A1                  |  |
| Date:         | March 2017                 |  |