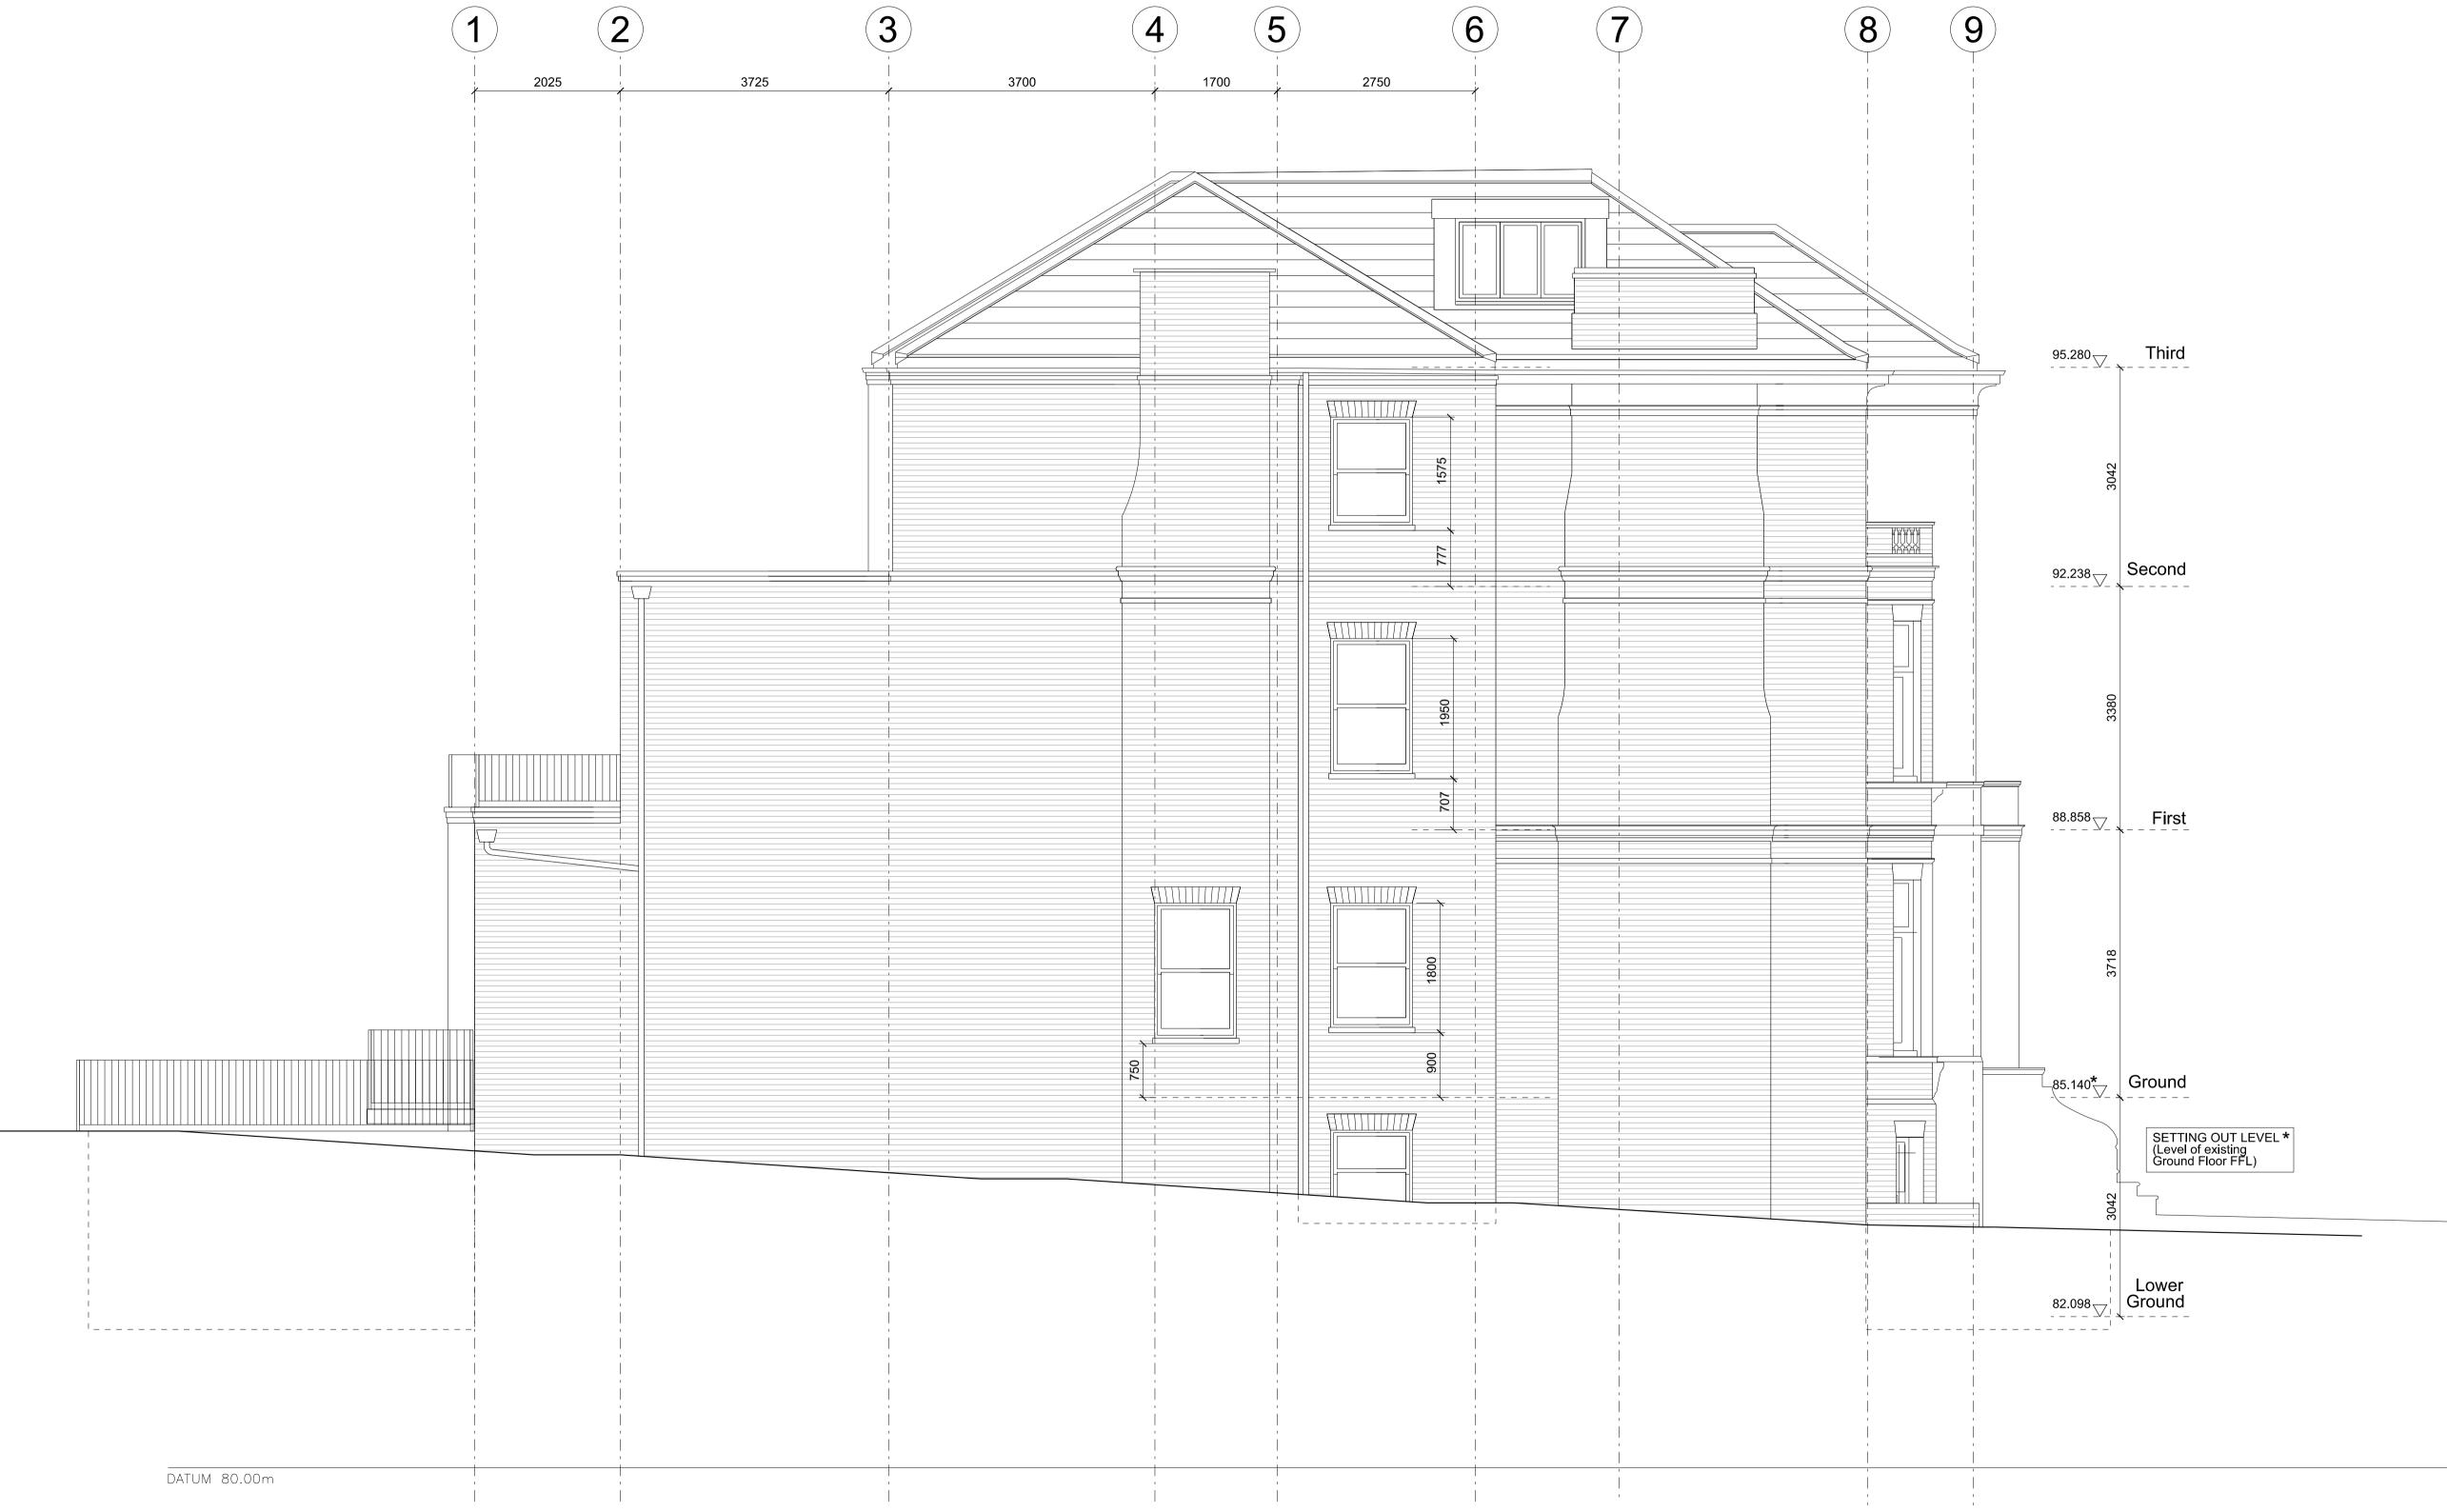

Proposed Extension and Internal Alterations and

Refurbishment of

49 Fitzjohn's Avenue London NW3 6PG

Proposed Side (South) Elevation

Drawing Number.

Scale: 1:50 @ A1

March 2017

Revisions: